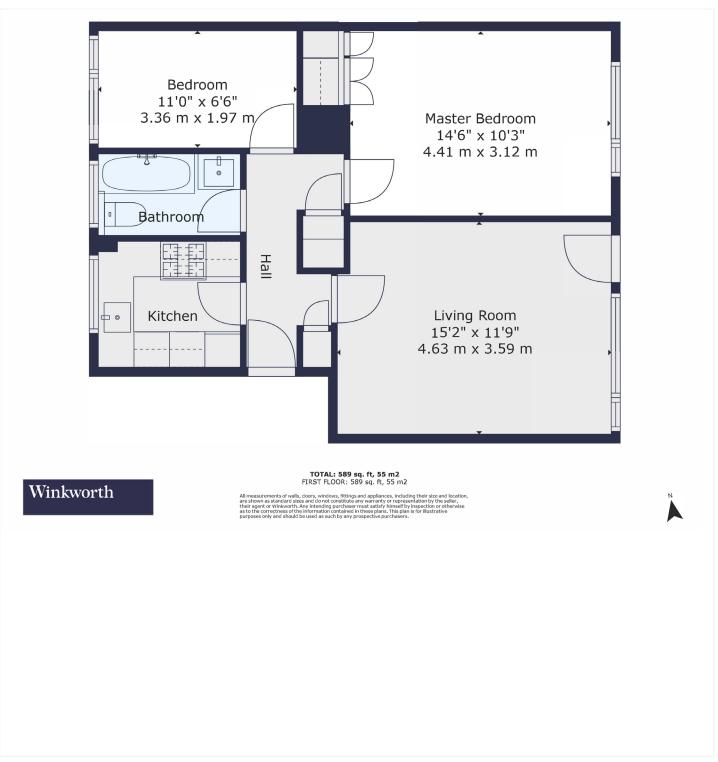

This floorplan is for illustration purposes only and is not to scale. The position and size of doors, windows, appliances and other features are approximate.

Tenure: Leasehold Term: 103 years and 4 months Service Charge: £3,328 per annum Ground Rent: £100 Annually (subject to increase) Council Tax Band: B Where no figures are shown, we have been unable to ascertain the information. All figures that are shown were correct at the time of printing.