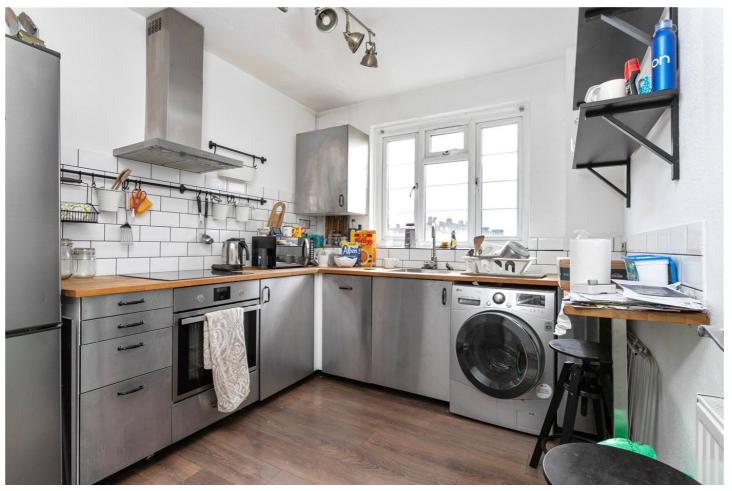

## **DESCRIPTION:**

An impressive two bedroom apartment occupying the third floor of a 1920's Art Deco block. This fantastic property spans close to 700 sq/ft and offers two double bedrooms, an integrated bathroom suite, kitchen and separate bright and spacious reception room.