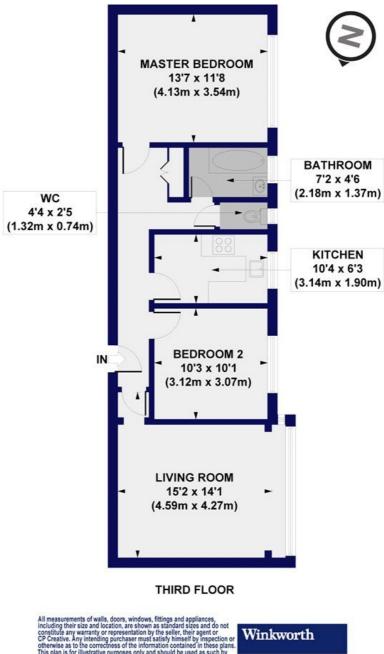

## Beaumont Court Upper, Clapton Road, E5 Approx. Gross Internal Floor Area 693 sq. ft / 64.36 sq. m

This floorplan is for illustration purposes only and is not to scale. The position and size of doors, windows, appliances and other features are approximate.