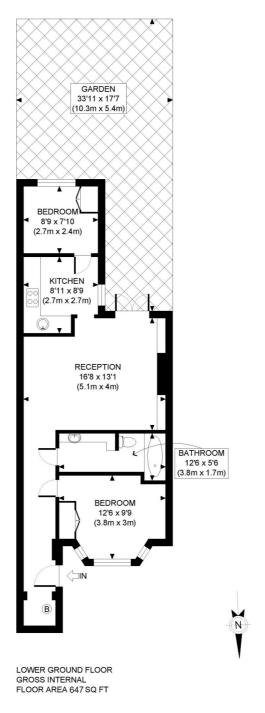

# Westwick Gardens, Brook Green, W14

£675,000 Share of Freehold

A fabulous two bedroom flat on the lower ground floor of a converted Victorian house, with a private south facing garden.

Reception Room | Kitchen | 2 Bedrooms | Bathroom | Garden | 647 Sq Ft / 60 Sq M | Council Tax Band C | EPC Rating Band C

#### **DESCRIPTION**

The property is offered in extremely good order throughout, with accommodation comprising entrance hall with understairs storage area, two bedrooms, bathroom, kitchen and reception room with French doors which in turn lead to an attractive south facing private garden.

## **TENURE**

Share of Freehold.

PRICE: £675,000 Share of Freehold

APPROX. GROSS INTERNAL FLOOR AREA: 647 SQ FT/ 60 SQM

This plan is for illustrative purposes only and should be used as such by any prospective client.

Whilst every attempt has been made to ensure the accuracy of the Floor Plan contained here, measurements of the doors, windows, rooms and any other items are approximate and no responsibility is taken for any errors, omissions, or misstatement.