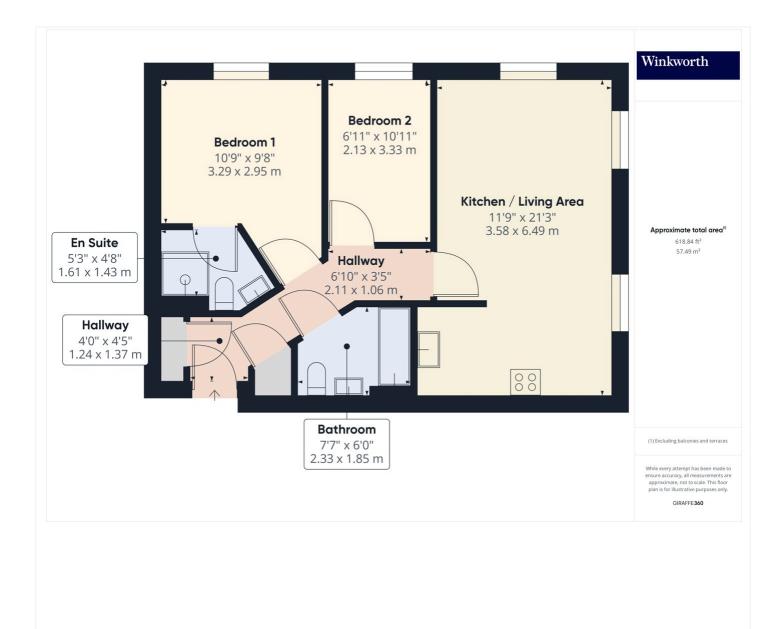

# Winkworth

for every step...

This floorplan is for illustration purposes only and is not to scale. The position and size of doors, windows, appliances and other features are approximate.

| enu | ure: |  |
|-----|------|--|
|     |      |  |
|     |      |  |