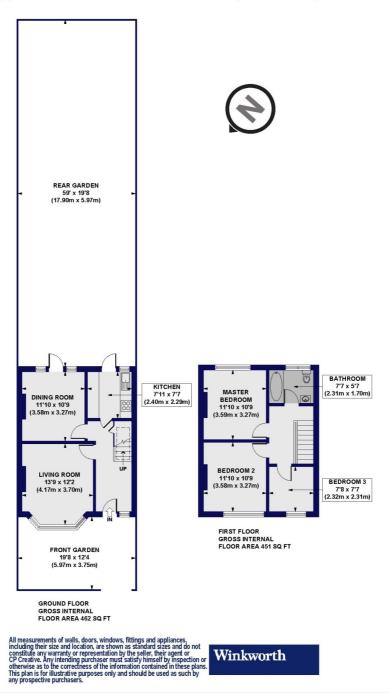

## Abingdon Road, N3 Approx. Gross Internal Floor Area 913 sq. ft / 84.84 sq. m

This floorplan is for illustration purposes only and is not to scale. The position and size of doors, windows, appliances and other features are approximate.