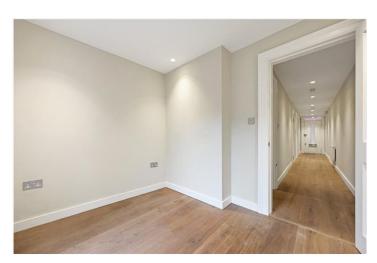

## **DESCRIPTION:**

Entered by its own private front door this wonderfully refurbished property has been renovated throughout to a high standard with wooden floors, comprising a large double master bedroom with ensuite and built-in storage, second double bedroom also with built in wardrobes and a family bathroom. To the rear is a large open plan kitchen, dining and reception room with large double doors which open out to the private two-tier deck and patio garden – perfect for alfresco dining. At the front is a separate vault, perfect for storage.