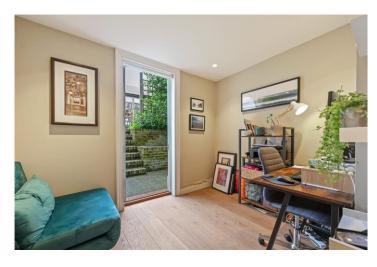

## **DESCRIPTION:**

Entered by its own private front door this wonderfully refurbished property has been renovated throughout to a high standard with wooden floors, comprising a large double master bedroom with ensuite and built-in storage, second double bedroom also with built in wardrobes and a family bathroom. To the rear is a large open plan kitchen, dining and reception room with large double doors which open out to the private two-tier deck and patio garden – perfect for alfresco dining. At the front is a separate vault, perfect for storage.