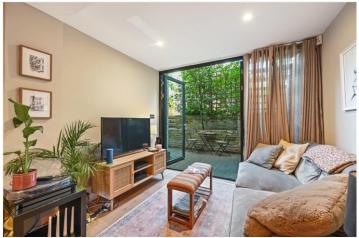

## **DESCRIPTION:**

Entered by its own private front door this wonderfully refurbished property has been renovated throughout to a high standard with wooden floors, comprising a large double master bedroom with ensuite and built-in storage, second double bedroom also with built in wardrobes and a family bathroom. To the rear is a large open plan kitchen, dining and reception room with large double doors which open out to the private two-tier deck and patio garden – perfect for alfresco dining. At the front is a separate vault, perfect for storage.