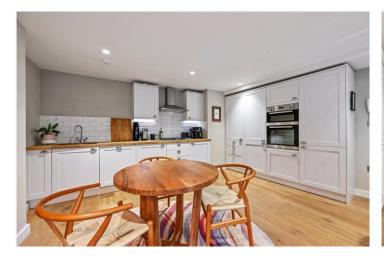

## **DESCRIPTION:**

Entered by its own private front door this wonderfully refurbished property has been renovated throughout to a high standard with wooden floors, comprising a large double master bedroom with ensuite and built-in storage, second double bedroom also with built in wardrobes and a family bathroom. To the rear is a large open plan kitchen, dining and reception room with large double doors which open out to the private two-tier deck and patio garden – perfect for alfresco dining. At the front is a separate vault, perfect for storage.