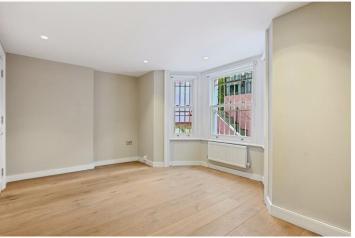

## **DESCRIPTION:**

Entered by its own private front door this wonderfully refurbished property has been renovated throughout to a high standard with wooden floors, comprising a large double master bedroom with ensuite and built-in storage, second double bedroom also with built in wardrobes and a family bathroom. To the rear is a large open plan kitchen, dining and reception room with large double doors which open out to the private two-tier deck and patio garden – perfect for alfresco dining. At the front is a separate vault, perfect for storage.