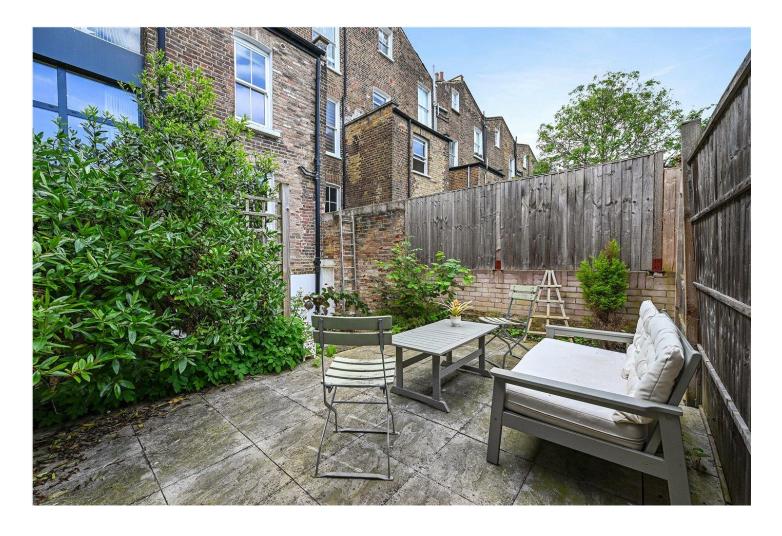

## **DESCRIPTION:**

Entered by its own private front door this wonderfully refurbished property has been renovated throughout to a high standard with wooden floors, comprising a large double master bedroom with ensuite and built-in storage, second double bedroom also with built in wardrobes and a family bathroom. To the rear is a large open plan kitchen, dining and reception room with large double doors which open out to the private two-tier deck and patio garden – perfect for alfresco dining. At the front is a separate vault, perfect for storage.