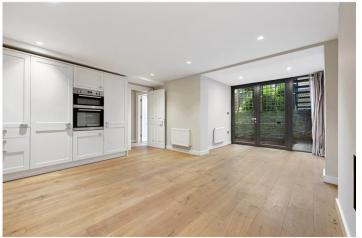

## **DESCRIPTION:**

Entered by its own private front door this wonderfully refurbished property has been renovated throughout to a high standard with wooden floors, comprising a large double master bedroom with ensuite and built-in storage, second double bedroom also with built in wardrobes and a family bathroom. To the rear is a large open plan kitchen, dining and reception room with large double doors which open out to the private two-tier deck and patio garden – perfect for alfresco dining. At the front is a separate vault, perfect for storage.