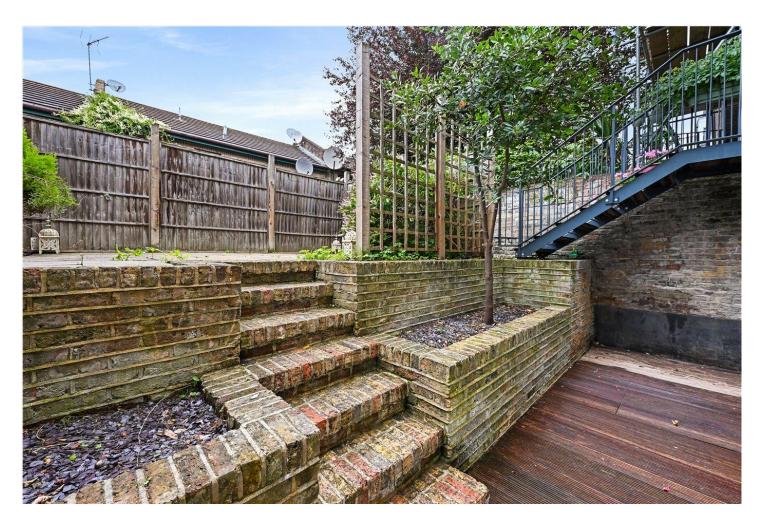

## **DESCRIPTION:**

Entered by its own private front door this wonderfully refurbished property has been renovated throughout to a high standard with wooden floors, comprising a large double master bedroom with ensuite and built-in storage, second double bedroom also with built in wardrobes and a family bathroom. To the rear is a large open plan kitchen, dining and reception room with large double doors which open out to the private two-tier deck and patio garden – perfect for alfresco dining. At the front is a separate vault, perfect for storage.