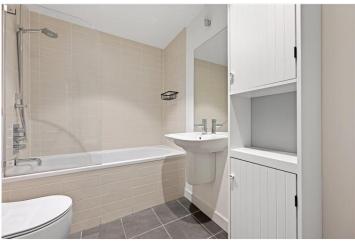

## **DESCRIPTION:**

Entered by its own private front door this wonderfully refurbished property has been renovated throughout to a high standard with wooden floors, comprising a large double master bedroom with ensuite and built-in storage, second double bedroom also with built in wardrobes and a family bathroom. To the rear is a large open plan kitchen, dining and reception room with large double doors which open out to the private two-tier deck and patio garden – perfect for alfresco dining. At the front is a separate vault, perfect for storage.