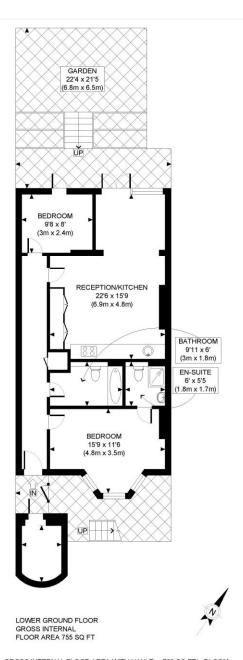

APPROX. GROSS INTERNAL FLOOR AREA WITH VAULT: 799 SQ FT/ 74 SQM APPROX. GROSS INTERNAL FLOOR AREA WITHOUT VAULT: 755 SQ FT/ 70 SQM

## Winkworth

This plan is for illustrative purposes only and should be used as such by any prospective client.

Whilst every attempt has been made to ensure the accuracy of the Floor Plan contained here, measurements of the doors, windows, rooms and any other items are approximate and no responsibility is taken for any errors, omissions, or misstatement.

The services, systems and appliances shown have not been tested and no guarantee as to the operability or efficiency can be given.

PROPERTY PHOT PLANS

This floorplan is for illustration purposes only and is not to scale. The position and size of doors, windows, appliances and other features are approximate.