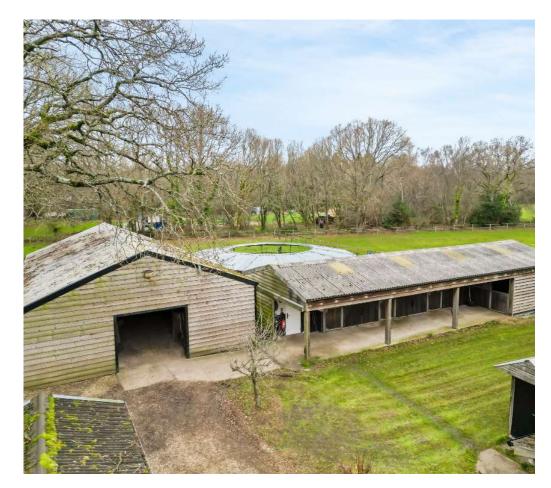

Externally there are a range of paddocks spanning 4.7 acres, an 60x20 outdoor floodlit menage, five loose boxes with feed room, horse walker (by separate negotiation) and a range of outbuildings including garages/store/workshop and tack room, as well as a large barn.

This is an exciting opportunity for equestrian professionals or those looking for land and storage in a sought after secluded location, just 15 minutes from the market town of Ringwood.

Approx 4.7 Acres | Parking For Several Vehicles | Three Bedroom Detached Character House Direct Access To Moors Valley & Ringwood Forest | Sought After Semi Rural Location Barn With Wash Down Area | Secure Building Offering Self Contained Annexe Potential Detached Double Garage/Workshop | Five Loose Boxes With Feed Room Lots Of Reception Space | 60x20M Menage With X-Ride Surface & Training Mirrors