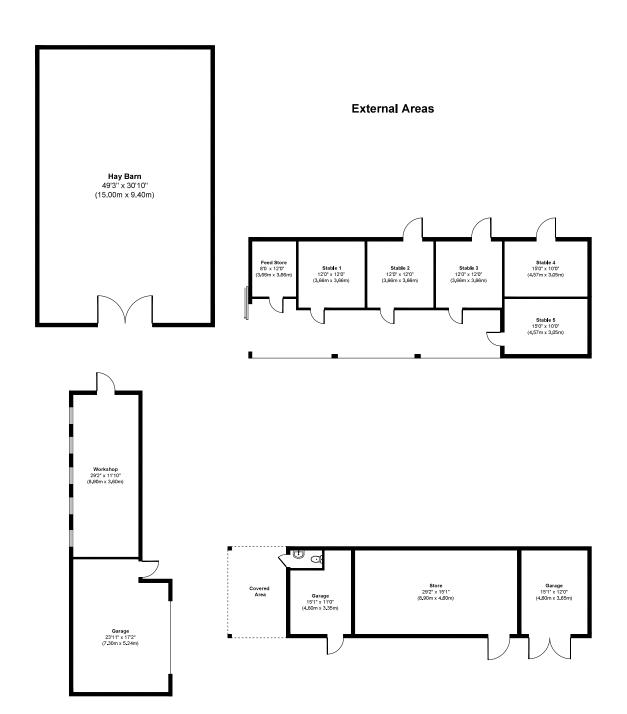

Externally there are a range of paddocks spanning 4.7 acres, an 60x20 outdoor floodlit menage, five loose boxes with feed room, horse walker (by separate negotiation) and a range of outbuildings including garages/store/workshop and tack room, as well as a large barn.

This is an exciting opportunity for equestrian professionals or those looking for land and storage in a sought after secluded location, just 15 minutes from the market town of Ringwood.

Approx 4.7 Acres | Parking For Several Vehicles | Three Bedroom Detached Character House Direct Access To Moors Valley & Ringwood Forest | Sought After Semi Rural Location Barn With Wash Down Area | Secure Building Offering Self Contained Annexe Potential Detached Double Garage/Workshop | Five Loose Boxes With Feed Room Lots Of Reception Space | 60x20M Menage With X-Ride Surface & Training Mirrors