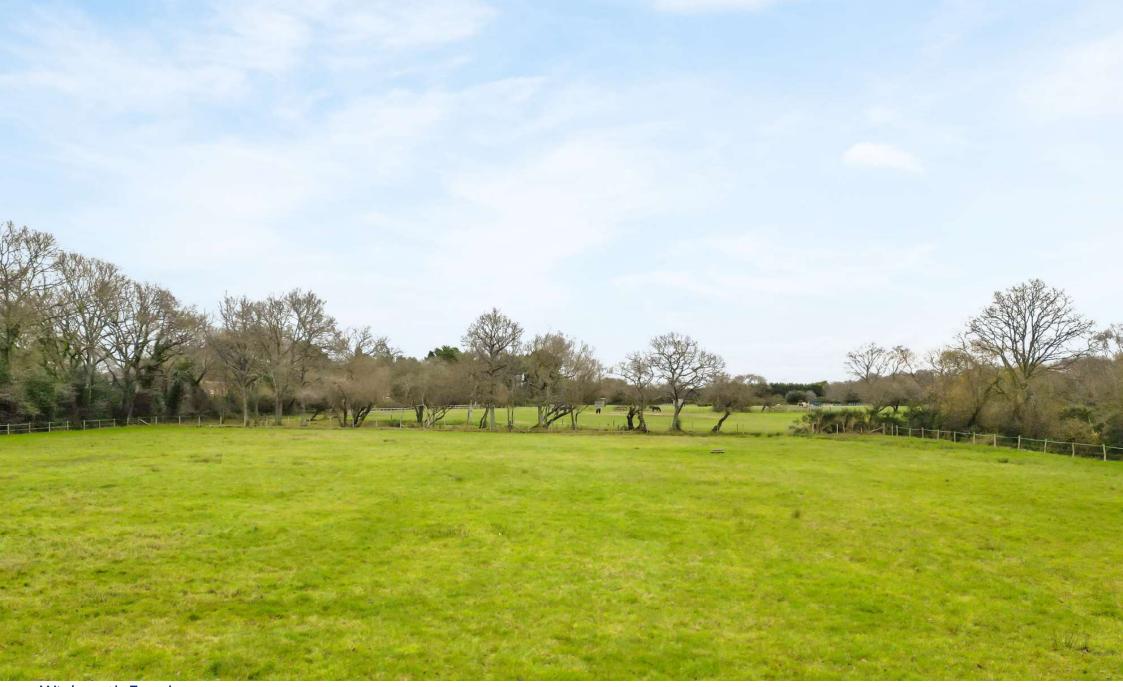

Externally there are a range of paddocks spanning 4.7 acres, an 60x20 outdoor floodlit menage, five loose boxes with feed room, horse walker (by separate negotiation) and a range of outbuildings including garages/store/workshop and tack room, as well as a large barn.

This is an exciting opportunity for equestrian professionals or those looking for land and storage in a sought after secluded location, just 15 minutes from the market town of Ringwood.

Approx 4.7 Acres | Parking For Several Vehicles | Three Bedroom Detached Character House Direct Access To Moors Valley & Ringwood Forest | Sought After Semi Rural Location Barn With Wash Down Area | Secure Building Offering Self Contained Annexe Potential Detached Double Garage/Workshop | Five Loose Boxes With Feed Room Lots Of Reception Space | 60x20M Menage With X-Ride Surface & Training Mirrors

Located along a quiet private lane (bridleway) with direct access to Moors Valley and Ringwood Forest, conveniently close to local amenities as well as highly regarded schools. Just 15 minutes from the market towns of Wimborne and Ringwood, both of which have a range of independent cafes, restaurants, leisure facilities and a Waitrose supermarket. The ever popular Snowtrax Alpine Activity Centre is just a short distance away and for the keen golfer, several of Dorset's premier Golf clubs are nearby. Award winning beaches are just 20 minutes drive and the nearby A31 provides quick access to the New Forest, Southampton, London and beyond for the commuter by car.