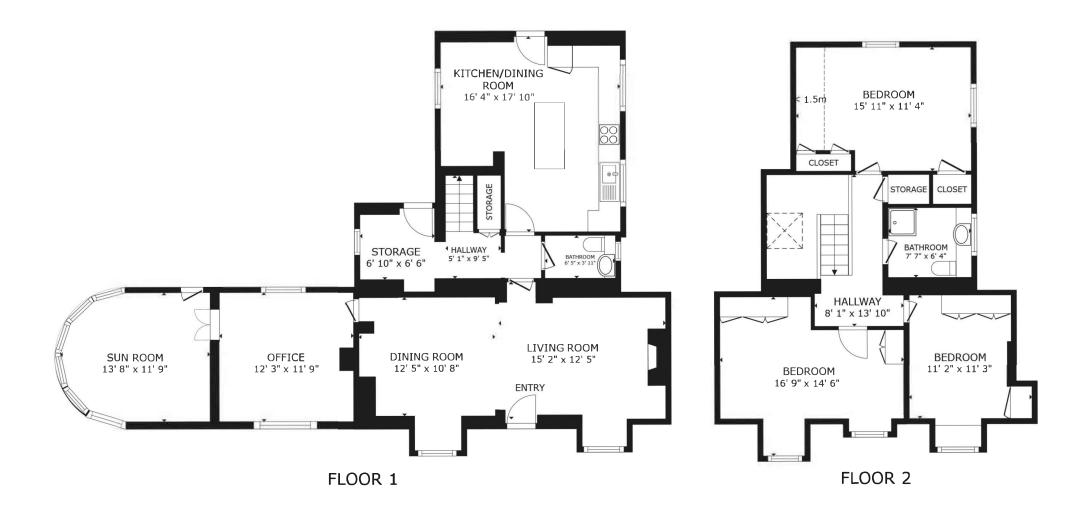

Boxes With Feed Room Lots Of Reception Space | 60x20M Menage With X-Ride Surface & Training Mirrors















Located along a quiet private lane (bridleway) with direct access to Moors Valley and Ringwood Forest, conveniently close to local amenities as well as highly regarded schools. Just 15 minutes from the market towns of Wimborne and Ringwood, both of which have a range of independent cafes, restaurants, leisure facilities and a Waitrose supermarket. The ever popular Snowtrax Alpine Activity Centre is just a short distance away and for the keen golfer, several of Dorset's premier Golf clubs are nearby. Award winning beaches are just 20 minutes drive and the nearby A31 provides quick access to the New Forest, Southampton, London and beyond for the commuter by car.

## Main House







## **Moorfields**





Winkworth Ferndown 406 Ringwood Road, Ferndown, Dorset, BH22 9AU 01202 434365 | ferndown@winkworth.co.uk

Winkworth