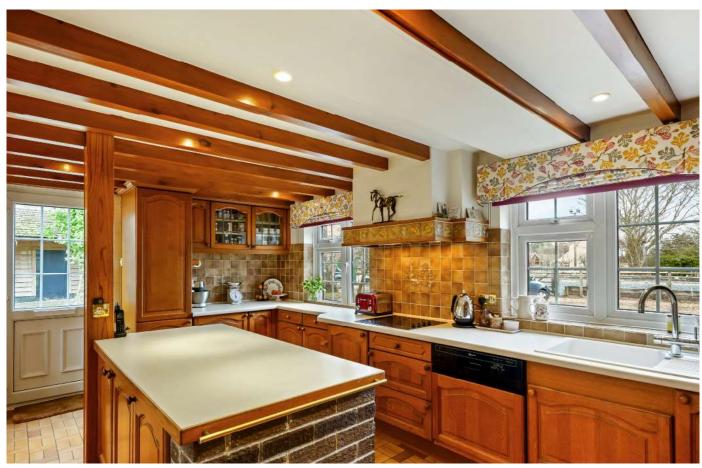

Moorfields, Furzelands Road, Three Leggged Cross, BH21 6RZ GUIDE PRICE £950,000

















'Moorfields' is a superb equestrian facility located on a quiet private lane (bridleway) with direct access to Moors Valley and Ringwood Forest that includes a well maintained detached three bedroom character home, overlooking its own land and beautiful gardens.

Externally there are a range of paddocks spanning 4.7 acres, an 60x20 outdoor floodlit menage, five loose boxes with feed room, horse walker (by separate negotiation) and a range of outbuildings including garages/store/workshop and tack room, as well as a large barn.

This is an exciting opportunity for equestrian professionals or those looking for land and storage in a sought after secluded location, just 15 minutes from the market town of Ringwood.

Approx 4.7 Acres | Parking For Several Vehicles | Three Bedroom De