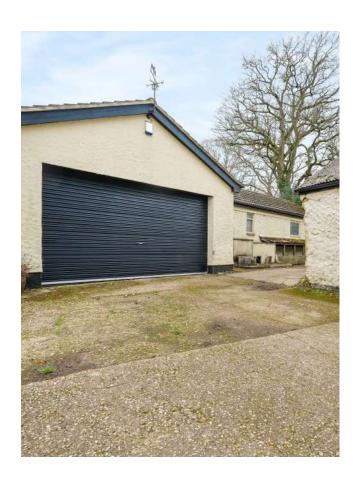

Externally there are a range of paddocks spanning 4.7 acres, an 60x20 outdoor floodlit menage, five loose boxes with feed room, horse walker (by separate negotiation) and a range of outbuildings including garages/store/workshop and tack room, as well as a large barn.