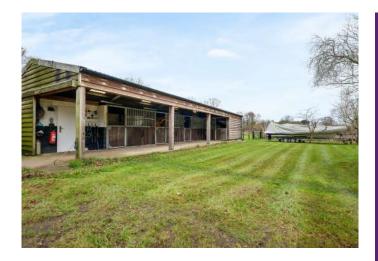

Externally there are a range of paddocks spanning 4.7 acres, an 60x20 outdoor floodlit menage, five loose boxes with feed room, horse walker (by separate negotiation) and a range of outbuildings including garages/store/workshop and tack room, as well as a large barn.

This is an exciting opportunity for equestrian professionals or those looking for land and storage in a sought after secluded location, just 15 minutes from the market town of Ringwood.

Approx 4.7 Acres | Parking For Several Vehicles | Three Bedroom Detached Character House Direct Access To Moors Valley & Ringwood Forest | Sought After Semi Rural Location Barn With Wash Down Area | Secure Building Offering Self Contained Annexe Potential Detached Double Garage/Workshop | Five Loose Boxes With Feed Room Lots Of Reception Space | 60x20M Menage With X-Ride Surface & Training Mirrors