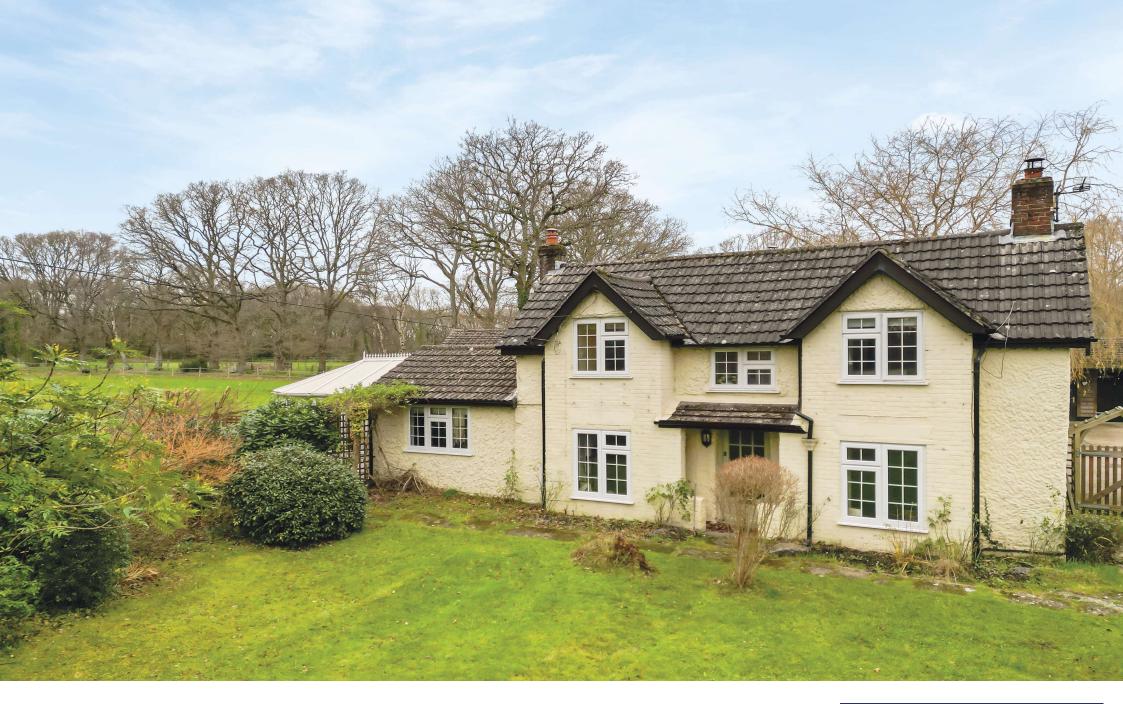

Moorfields, Furzelands Road, Three Leggged Cross, BH21 6RZ GUIDE PRICE £950,000

'Moorfields' is a superb equestrian facility located on a quiet private lane (bridleway) with direct access to Moors Valley and Ringwood Forest that includes a well maintained detached three bedroom character home, overlooking its own land and beautiful gardens.

Located along a quiet private lane (bridleway) with direct access to Moors Valley and Ringwood Forest, conveniently close to local amenities as well as highly regarded schools. Just 15 minutes from the market towns of Wimborne and Ringwood, both of which have a range of independent cafes, restaurants, leisure facilities and a Waitrose supermarket. The ever popular Snowtrax Alpine Activity Centre is just a short distance away and for the keen golfer, several of Dorset's premier Golf clubs are nearby. Award winning beaches are just 20 minutes drive and the nearby A31 provides quick access to the New Forest, Southampton, London and beyond for the commuter by car.