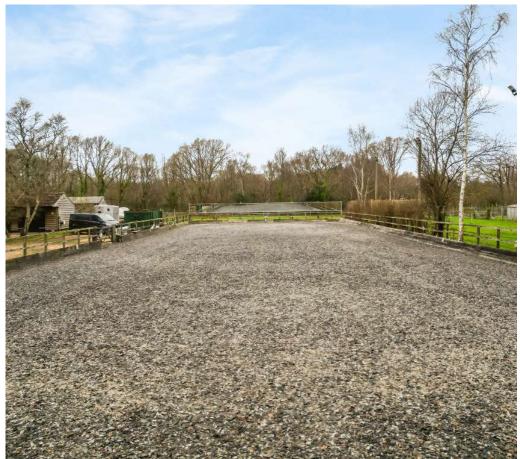

Externally there are a range of paddocks spanning 4.7 acres, an 60x20 outdoor floodlit menage, five loose boxes with feed room, horse walker (by separate negotiation) and a range of outbuildings including garages/store/workshop and tack room, as well as a large barn.

This is an exciting opportunity for equestrian professionals or those looking for land and storage in a sought after secluded location, just 15 minutes from the market town of Ringwood.

Approx 4.7 Acres | Parking For Several Vehicles | Three Bedroom Detached Character House Direct Access To Moors Valley & Ringwood Forest | Sought After Semi Rural Location Barn With Wash Down Area | Secure Building Offering Self Contained Annexe Potential Detached Double Garage/Workshop | Five Loose Boxes With Feed Room Lots Of Reception Space | 60x20M Menage With X-Ride Surface & Training Mirrors