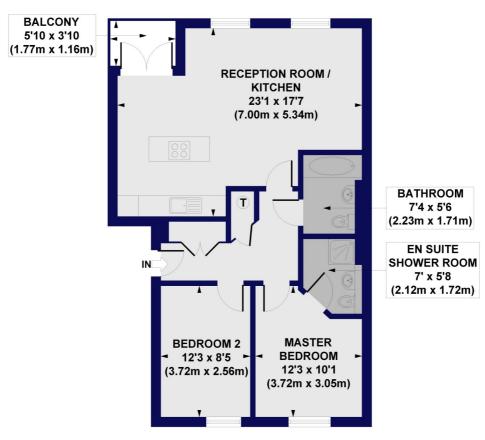

## Clapton Square, E5 Approx. Gross Internal Floor Area 727 sq. ft / 67.55 sq. m

**FIRST FLOOR** 

All measurements of walls, doors, windows, fittings and appliances, including their size and location, are shown as standard sizes and do not constitute any warranty or representation by the seller, their agent or CP Creative. Any intending purchaser must satisfy himself by inspection or therwise as to the correctness of the information contained in these plans. This plan is for illustrative purposes only and should be used as such by any prospective purchasers.

Winkworth

This floorplan is for illustration purposes only and is not to scale. The position and size of doors, windows, appliances and other features are approximate.

Hackney | 020 8986 4216 | hackney@winkworth.co.uk