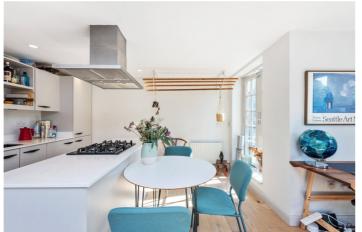

## **DESCRIPTION:**

A beautiful, modern two-bedroom two-bathroom apartment situated on a picturesque square in one of Hackney's sought after spots is this lovely mock Georgian dwelling, overlooking Clapton Square. The property has been refurbished to a beautiful spec with newly installed appliances and benefits from contemporary decor & well-proportioned accommodation; comprising two double bedrooms one of which has an ensuite shower room and built in storage, a family bathroom suite, a bright and spacious southwest facing reception flooded with natural light due to the amazing floor to ceiling windows, a beautiful open-plan and tastefully modernised island kitchen and private balcony.