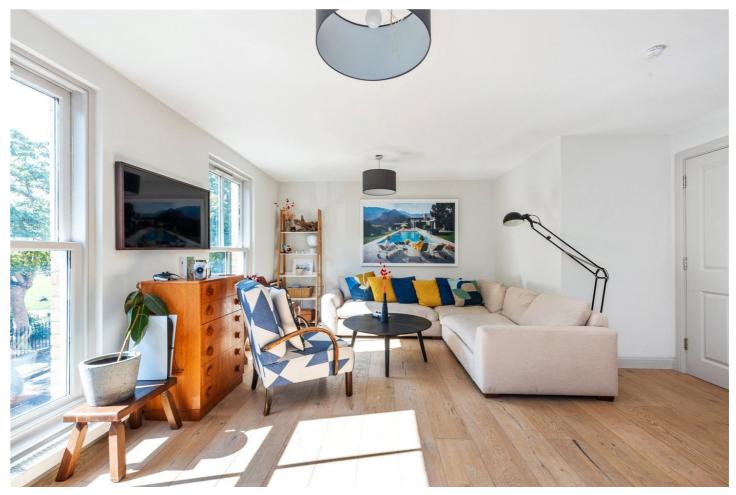

## **DESCRIPTION:**

A beautiful, modern two-bedroom two-bathroom apartment situated on a picturesque square in one of Hackney's sought after spots is this lovely mock Georgian dwelling, overlooking Clapton Square. The property has been refurbished to a beautiful spec with newly installed appliances and benefits from contemporary decor & well-proportioned accommodation; comprising two double bedrooms one of which has an ensuite shower room and built in storage, a family bathroom suite, a bright and spacious southwest facing reception flooded with natural light due to the amazing floor to ceiling windows, a beautiful open-plan and tastefully modernised island kitchen and private balcony.

This beautifully appointed, imposing development offers a security entry phone system and the Square itself doesn't offer any 'cut-through' for traffic ensuring the tranquillity of the spot. Transport links into the City and West End are close at hand, as well as a host of shopping and social facilities.