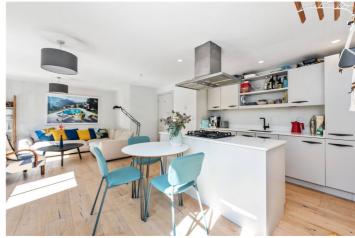

## **DESCRIPTION:**

A beautiful, modern two-bedroom two-bathroom apartment situated on a picturesque square in one of Hackney's sought after spots is this lovely mock Georgian dwelling, overlooking Clapton Square. The property has been refurbished to a beautiful spec with newly installed appliances and benefits from contemporary decor & well-proportioned accommodation; comprising two double bedrooms one of which has an ensuite shower room and built in storage, a family bathroom suite, a bright and spacious southwest facing reception flooded with natural light due to the amazing floor to ceiling windows, a beautiful open-plan and tastefully modernised island kitchen and private balcony.