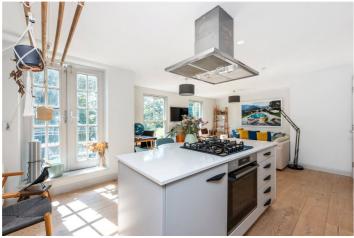

## **DESCRIPTION:**

A beautiful, modern two-bedroom two-bathroom apartment situated on a picturesque square in one of Hackney's sought after spots is this lovely mock Georgian dwelling, overlooking Clapton Square. The property has been refurbished to a beautiful spec with newly installed appliances and benefits from contemporary decor & well-proportioned accommodation; comprising two double bedrooms one of which has an ensuite shower room and built in storage, a family bathroom suite, a bright and spacious southwest facing reception flooded with natural light due to the amazing floor to ceiling windows, a beautiful open-plan and tastefully modernised island kitchen and private balcony.