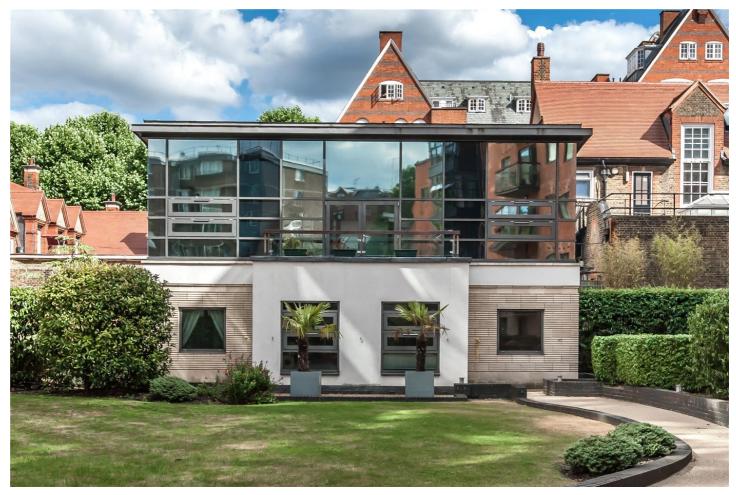

## **MONTAIGNE CLOSE, UK, SW1P**

£1,650,000

**LEASEHOLD** 

## MONTAIGNE CLOSE, UK, SW1P

£1,650,000 LEASEHOLD

A rare opportunity to purchase a detached house in central London which is part of a secure, gated development offering 24 hour porter and parking.

Detached and with its own front door the house is split over two levels with three bedrooms and two bathrooms on the ground floor and reception room, kitchen, utility room and balcony on the first floor.

In addition to a porter the development benefits from a private leisure complex which offers gym, sauna and jacuzzi.

Montaigne Close is located on Regency Street and is conveniently positioned for the shops, restaurants and local amenities of Marsham Street, Horseferry Road, Victoria Street and Westminster.