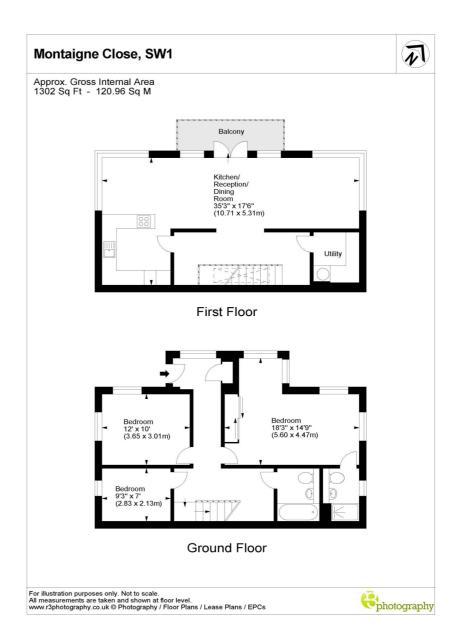

## MONTAIGNE CLOSE, UK, SW1P

£1,650,000 LEASEHOLD

A rare opportunity to purchase a detached house in central London which is part of a secure, gated development offering 24 hour porter and parking.

Detached and with its own front door the house is split over two levels with three bedrooms and two bathrooms on the ground floor and reception room, kitchen, utility room and balcony on the first floor.