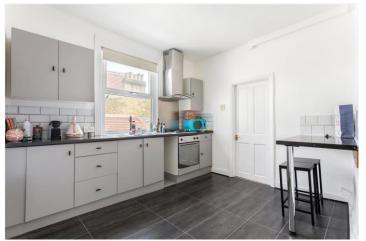

## **DESCRIPTION:**

Nestled on the tranquil and conveniently located Khartoum Road in Tooting, this charming and spacious first-floor flat boasts two bedrooms. The property features a generous living room with a feature fireplace, a large separate kitchen with ample dining space, a utility room, and a bathroom with a shower over the bath.