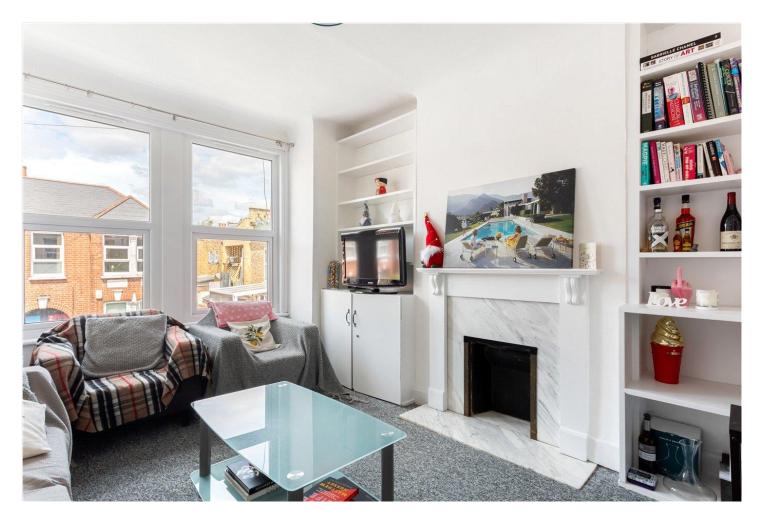

## **DESCRIPTION:**

Nestled on the tranquil and conveniently located Khartoum Road in Tooting, this charming and spacious first-floor flat boasts two bedrooms. The property features a generous living room with a feature fireplace, a large separate kitchen with ample dining space, a utility room, and a bathroom with a shower over the bath.