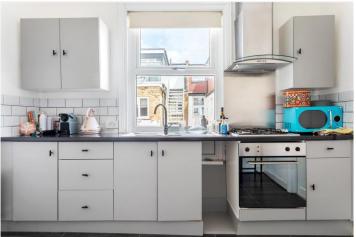

## **DESCRIPTION:**

Nestled on the tranquil and conveniently located Khartoum Road in Tooting, this charming and spacious first-floor flat boasts two bedrooms. The property features a generous living room with a feature fireplace, a large separate kitchen with ample dining space, a utility room, and a bathroom with a shower over the bath.