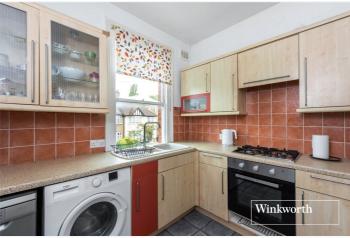

The property comprises of a spacious reception room with, two bedrooms, fitted kitchen and modern bathroom. Further benefits include period features throughout, shared garden and long lease.

Offered on a chain free basis an internal viewing is highly recommended.