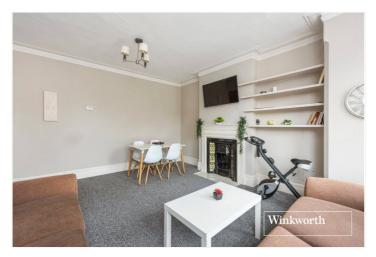

The property comprises of a spacious reception room with, two bedrooms, fitted kitchen and modern bathroom. Further benefits include period features throughout, shared garden and long lease.

Offered on a chain free basis an internal viewing is highly recommended.

## **AT A GLANCE**

- Set in a prime turning
- Period style flat
- First floor
- Spacious reception room
- Two bedrooms
- Period features throughout
- Long lease
- Shared garden
- Chain free