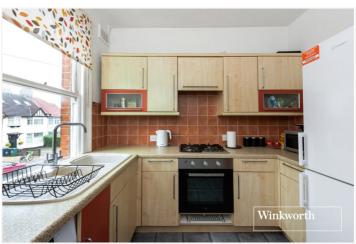

The property comprises of a spacious reception room with, two bedrooms, fitted kitchen and modern bathroom. Further benefits include period features throughout, shared garden and long lease.

Offered on a chain free basis an internal viewing is highly recommended.