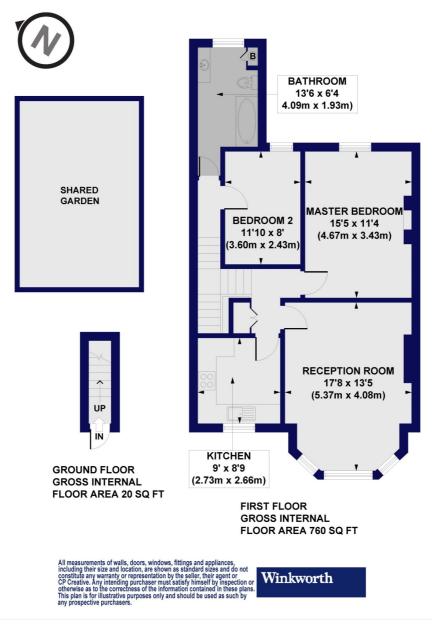

## Lichfield Grove, N3 Approx. Gross Internal Floor Area 780 sq. ft / 72.55 sq. m

This floorplan is for illustration purposes only and is not to scale. The position and size of doors, windows, appliances and other features are approximate.