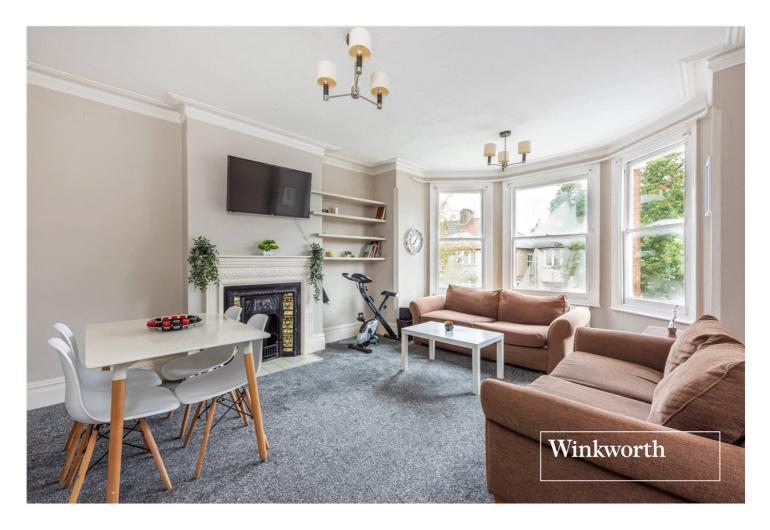

The property comprises of a spacious reception room with, two bedrooms, fitted kitchen and modern bathroom. Further benefits include period features throughout, shared garden and long lease.

Offered on a chain free basis an internal viewing is highly recommended.