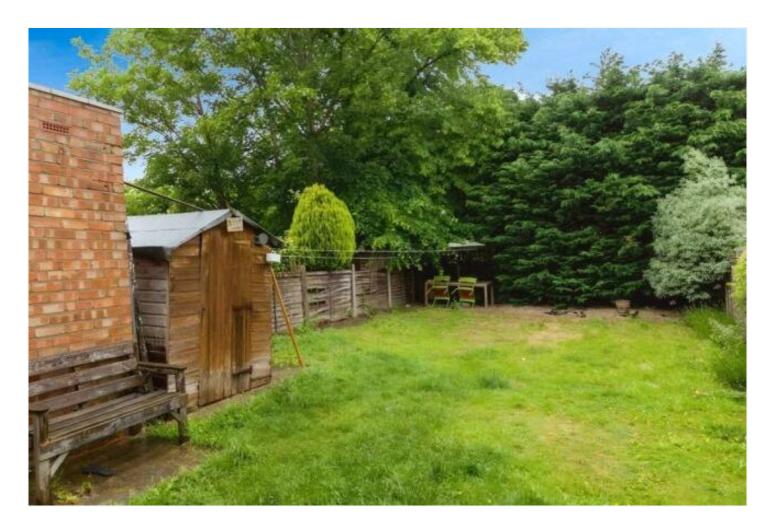

The property comprises of a spacious reception room with, two bedrooms, fitted kitchen and modern bathroom. Further benefits include period features throughout, shared garden and long lease.

Offered on a chain free basis an internal viewing is highly recommended.

## **AT A GLANCE**

- Set in a prime turning
- Period style flat
- First floor
- Spacious reception room
- Two bedrooms
- Period features throughout
- Long lease
- Shared garden
- Chain free