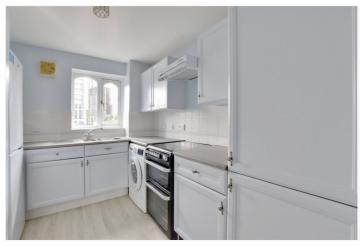

This beautiful and bright apartment briefly comprises of a super sized 20ft reception room, two large double bedrooms, a well presented modern kitchen and a newly fitted family bathroom. Added benefits include elctric heating, double glazing (newly fitted in 2012) and ample storage. There are communal grounds and ample off street parking. Any new owner will be able to apply fopr two resident permits.

## **AT A GLANCE**

- two bedroom apartment
- much larger than average
- c701 sq ft
- superb 20ft reception
- double bedrooms
- off street parking
- well fitted kitchen
- modern bathroom
- no chain
- communal grounds
- moments from DLR