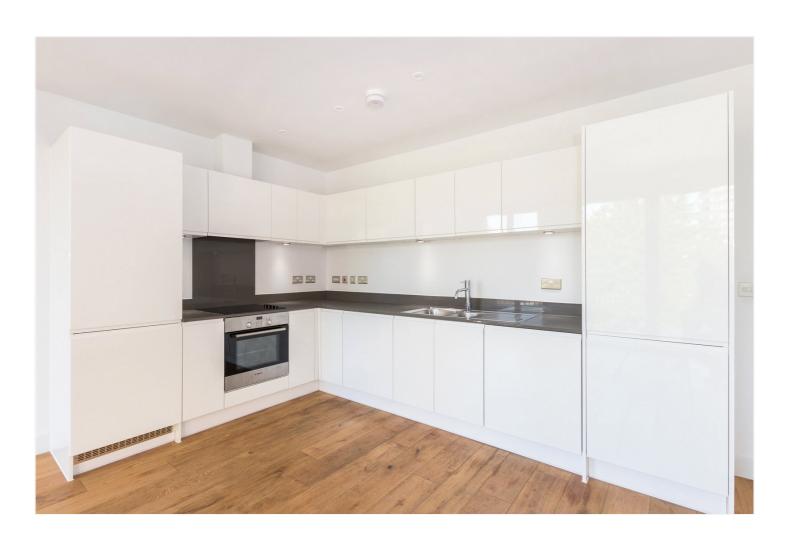

## **DESCRIPTION:**

A stunning modern one bedroom property located on the second floor with a lift. The flat has been recently refurbished and is set in a superb location between Notting Hill and Holland Park. The property boasts a bright and spacious reception room with a modern open-plan kitchen flooded in natural light. There is also a private balcony. The double bedroom has a vast amount of space for storage and there is a separate contemporary bathroom as well.

## **AT A GLANCE**

- Second Floor
- Large one Bedroom Flat
- Modern Décor
- Large Balcony
- Fully Fitted Kitchen]
- Lift
- Fantastic Location
- Minutes from Latimer Road
   Tube
- EPC Rating B

This floorplan is for illustration purposes only and is not to scale. The position and size of doors, windows, appliances and other features are approximate.