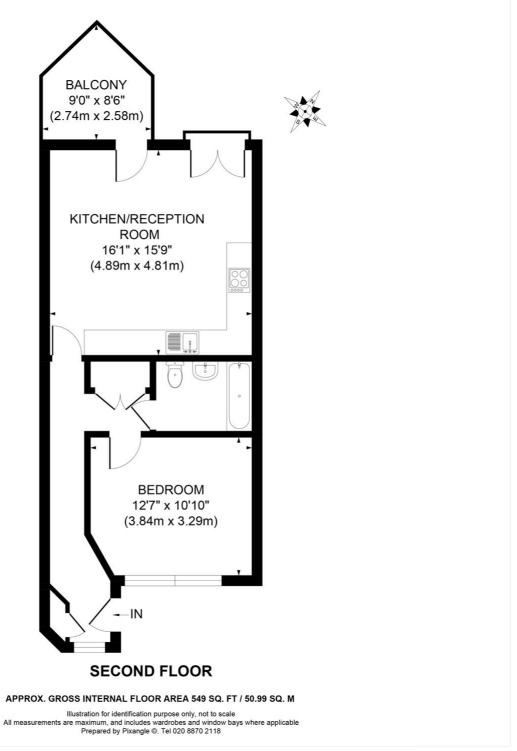

## **DESCRIPTION:**

A stunning modern one bedroom property located on the second floor with a lift. The flat has been recently refurbished and is set in a superb location between Notting Hill and Holland Park. The property boasts a bright and spacious reception room with a modern open-plan kitchen flooded in natural light. There is also a private balcony. The double bedroom has a vast amount of space for storage and there is a separate contemporary bathroom as well.

## **AT A GLANCE**

- Second Floor
- Large one Bedroom Flat
- Modern Décor
- Large Balcony
- Fully Fitted Kitchen]
- Lift
- Fantastic Location
- Minutes from Latimer Road
   Tube
- EPC Rating B

This floorplan is for illustration purposes only and is not to scale. The position and size of doors, windows, appliances and other features are approximate.