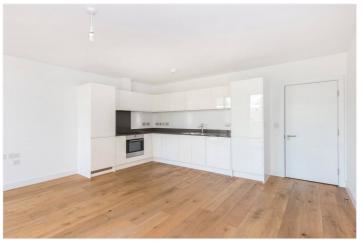

## **DESCRIPTION:**

A stunning modern one bedroom property located on the second floor with a lift. The flat has been recently refurbished and is set in a superb location between Notting Hill and Holland Park. The property boasts a bright and spacious reception room with a modern open-plan kitchen flooded in natural light. There is also a private balcony. The double bedroom has a vast amount of space for storage and there is a separate contemporary bathroom as well.

## **AT A GLANCE**

- Second Floor
- Large one Bedroom Flat
- Modern Décor
- Large Balcony
- Fully Fitted Kitchen]
- Lift
- Fantastic Location
- Minutes from Latimer Road
   Tube
- EPC Rating B

This floorplan is for illustration purposes only and is not to scale. The position and size of doors, windows, appliances and other features are approximate.