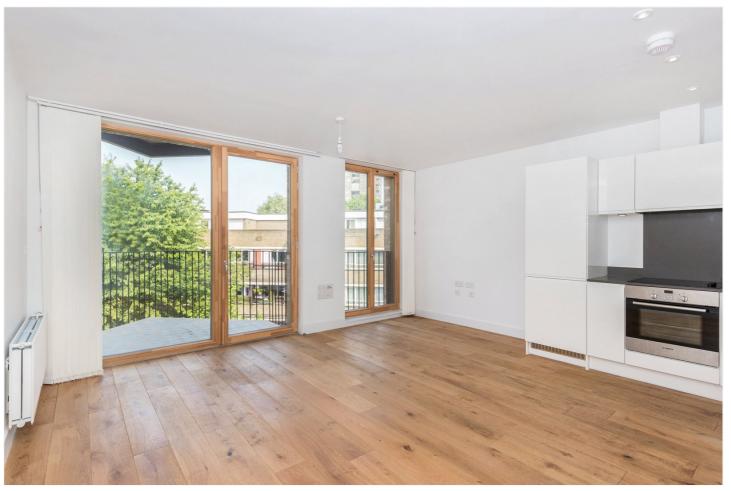

## **DESCRIPTION:**

A stunning modern one bedroom property located on the second floor with a lift. The flat has been recently refurbished and is set in a superb location between Notting Hill and Holland Park. The property boasts a bright and spacious reception room with a modern open-plan kitchen flooded in natural light. There is also a private balcony. The double bedroom has a vast amount of space for storage and there is a separate contemporary bathroom as well.

## **AT A GLANCE**

- Second Floor
- Large one Bedroom Flat
- Modern Décor
- Large Balcony
- Fully Fitted Kitchen]
- Lift
- Fantastic Location
- Minutes from Latimer Road
   Tube
- EPC Rating B

This floorplan is for illustration purposes only and is not to scale. The position and size of doors, windows, appliances and other features are approximate.