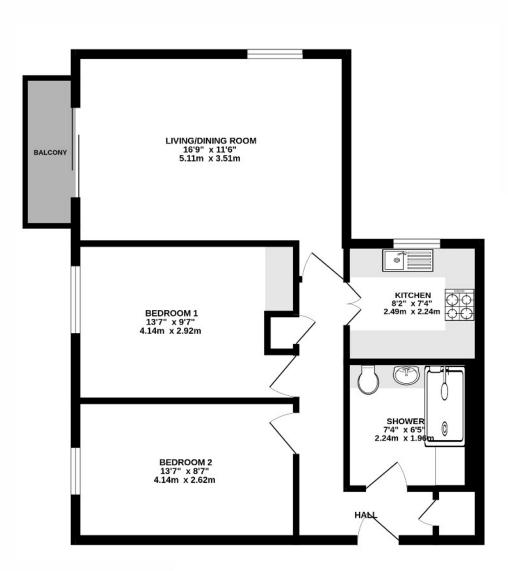

### AT A GLANCE...

- Communal Entrance
- Telephone Entry System
- Entrance Hall
- Living/Dining Room 16'9" x 11'6" (5.11m x 3.51m)
- Kitchen 8'2" x 7'4" (2.49m x 2.24m)
- Bedroom 1- 13'7" x 9'7" (4.14m x 2.92m)
- Bedroom 2 13'7" x 8'7" (4.14m x 2.62m)
- Shower 7'4" x 6'5" (2.24m x 1.96m)
- Allocated Parking Spaces
- Balcony
- Communal Grounds

# Dunnymans Road, Banstead INTERNAL FLOOR AREA (APPROX.) 630 sq ft/ 58.5 sq m

Whilst every attempt has been made to ensure the accuracy of this floor plan, measurement of doors, windows, rooms and any other items are approximate and no responsibility is taken for any error, omission or mis-statement. Made with Netropix © 2014.