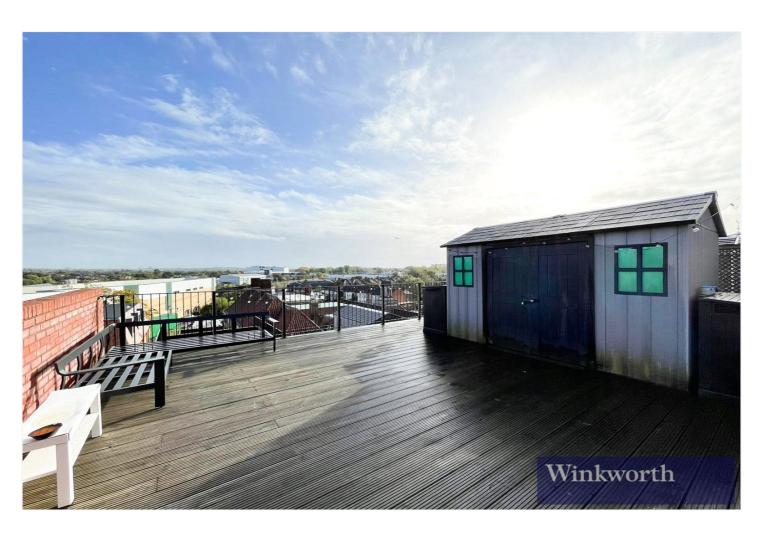

One of the highlights of this property is its balcony, offering a private outdoor retreat where residents can unwind and soak in the surrounding views.

Total floor area 103.8 sq.m. (1,117 sq.ft.) approx