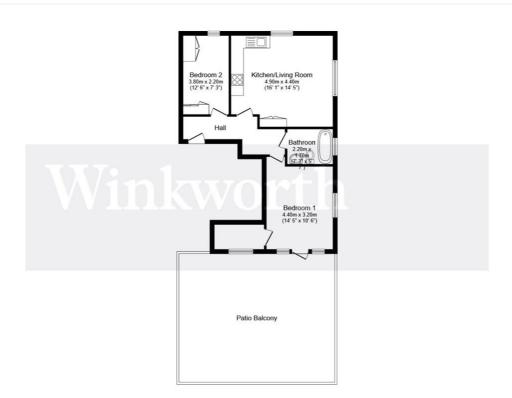

One of the highlights of this property is its balcony, offering a private outdoor retreat where residents can unwind and soak in the surrounding views.

Total floor area 103.8 sq.m. (1,117 sq.ft.) approx

This floor plan is for illustrative purposes only. It is not drawn to scale. Any measurements, floor areas (including any total floor area), openings and orientation are approximate. No details are guaranteed, they cannot be relied upon for any purpose and they do not form part of any agreement. No liability is taken for any error, omission or misstatement. A party must rely upon its own inspection(s). Powered by www.focalagent.com

This floorplan is for illustration purposes only and is not to scale. The position and size of doors, windows, appliances and other features are approximate.

Harrow | 020 8861 3933 | harrow@winkworth.co.uk