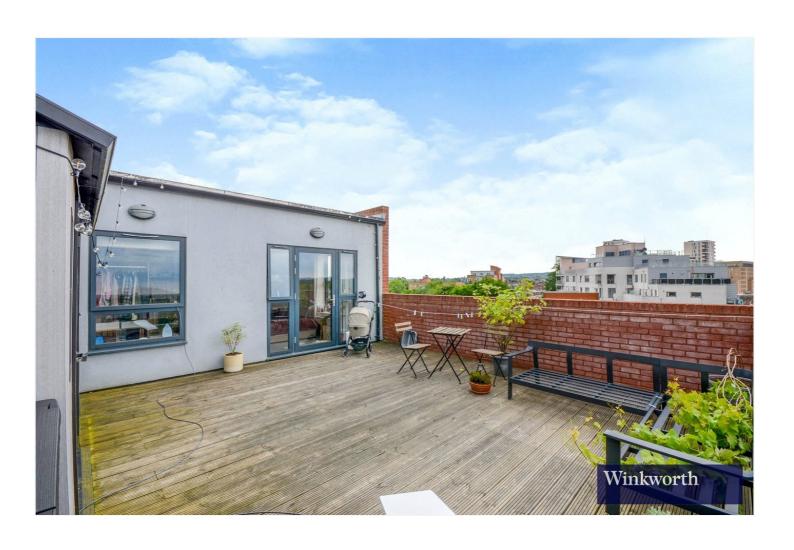

One of the highlights of this property is its balcony, offering a private outdoor retreat where residents can unwind and soak in the surrounding views.

Total floor area 103.8 sq.m. (1,117 sq.ft.) approx