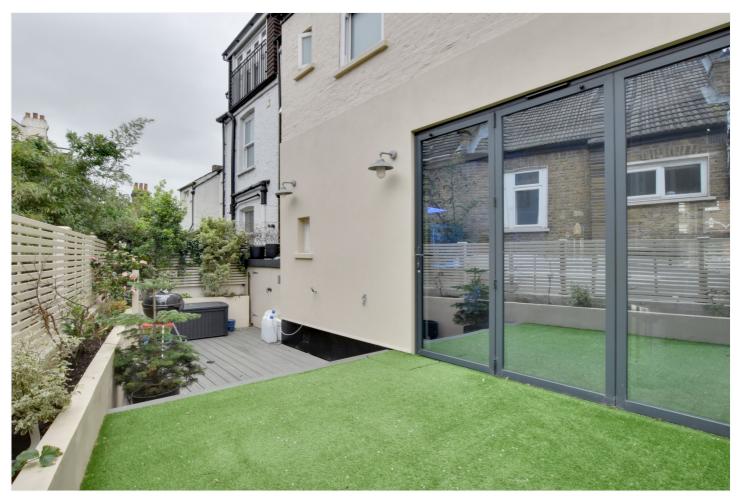

This beautiful family home is set over three floors and measures an impressive 1927 sq ft. The accommodation comprises of a lovely 24ft L-shaped kitchen diner with bifold doors leading onto the garden. The kitchen area has extensive storage and quartz worktops with a central island. This also comes equipped with all the usual white goods one might expect. The ground floor also features a further reception room and a study to the rear, with WC. Upstairs there are five large double bedrooms and three beautifully presented bathrooms. There is ample storage throughout, including 30ft eaves space on the top floor. The rear garden is small but certainly well formed with astroturf and paving areas. Added benefits include bespoke plantation shutters to all front windows.

#### **AT A GLANCE**

- five bedroom family home
- double fronted Victorian
- superb condition
- large L shaped kitchen diner
- three bathrooms
- circa 1927 sq ft
- two further receptions
- small rear garden
- bespoke plantation shutters
- East Greenwich location
- Hastow School Catchment