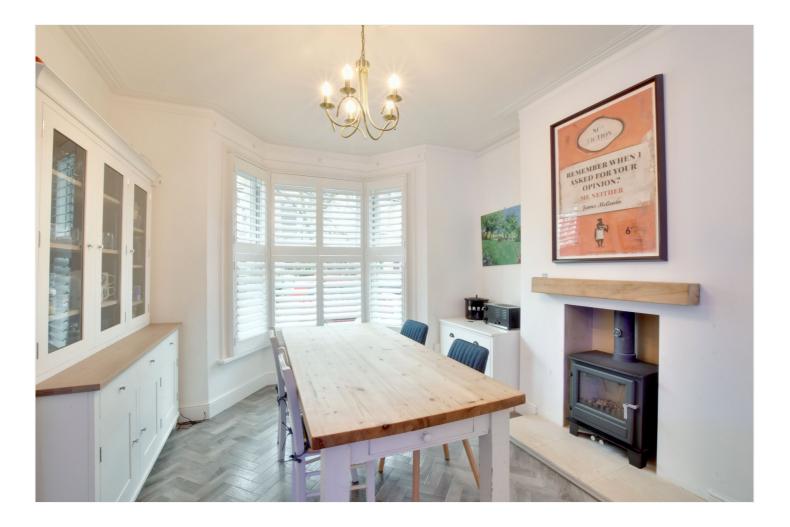

This beautiful family home is set over three floors and measures an impressive 1927 sq ft. The accommodation comprises of a lovely 24ft L-shaped kitchen diner with bifold doors leading onto the garden. The kitchen area has extensive storage and quartz worktops with a central island. This also comes equipped with all the usual white goods one might expect. The ground floor also features a further reception room and a study to the rear, with WC. Upstairs there are five large double bedrooms and three beautifully presented bathrooms. There is ample storage throughout, including 30ft eaves space on the top floor. The rear garden is small but certainly well formed with astroturf and paving areas. Added benefits include bespoke plantation shutters to all front windows.