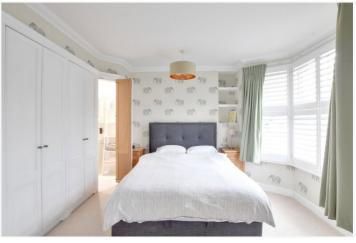

This beautiful family home is set over three floors and measures an impressive 1927 sq ft. The accommodation comprises of a lovely 24ft L-shaped kitchen diner with bifold doors leading onto the garden. The kitchen area has extensive storage and quartz worktops with a central island. This also comes equipped with all the usual white goods one might expect. The ground floor also features a further reception room and a study to the rear, with WC. Upstairs there are five large double bedrooms and three beautifully presented bathrooms. There is ample storage throughout, including 30ft eaves space on the top floor. The rear garden is small but certainly well formed with astroturf and paving areas. Added benefits include bespoke plantation shutters to all front windows.

#### **AT A GLANCE**

- five bedroom family home
- double fronted Victorian
- superb condition
- large L shaped kitchen diner
- three bathrooms
- circa 1927 sq ft
- two further receptions
- small rear garden
- bespoke plantation shutters
- East Greenwich location
- Hastow School Catchment