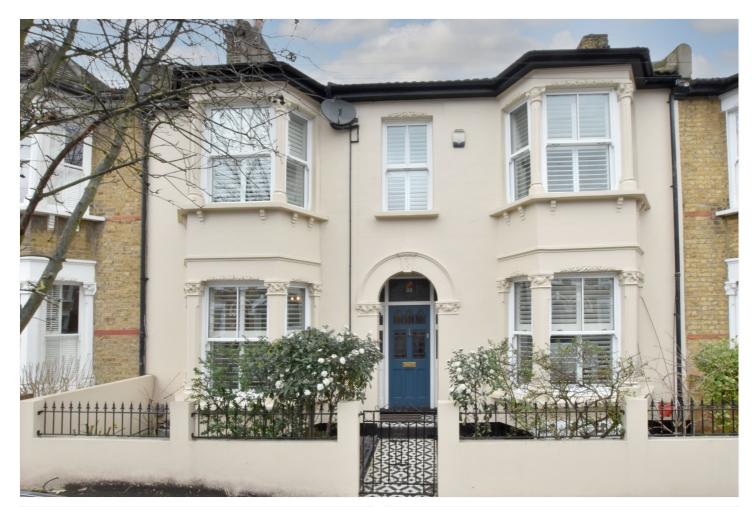

#### **DESCRIPTION:**

Guide Price £1,350,000-£1,375,000. A magnificent five bedroom, double fronted, Victorian house that is offered to the market in stunning order throughout, that is located in East Greenwich and within the Halstow School Catchment area.

Chevening Road is widely considered one of the best roads in East Greenwich and, as mentioned, is within the Halstow school catchment, but also just moments away from the picturesque Pleasaunce Park and mainline rail on Humber Road. The town centre is also close by which offers a superb array of shops and restaurants, along with DLR, riverboat service and, of course, The Royal Park with its Observatory!

#### **AT A GLANCE**

- five bedroom family home
- double fronted Victorian
- superb condition
- large L shaped kitchen diner
- three bathrooms
- circa 1927 sq ft
- two further receptions
- small rear garden
- bespoke plantation shutters
- East Greenwich location
- Hastow School Catchment