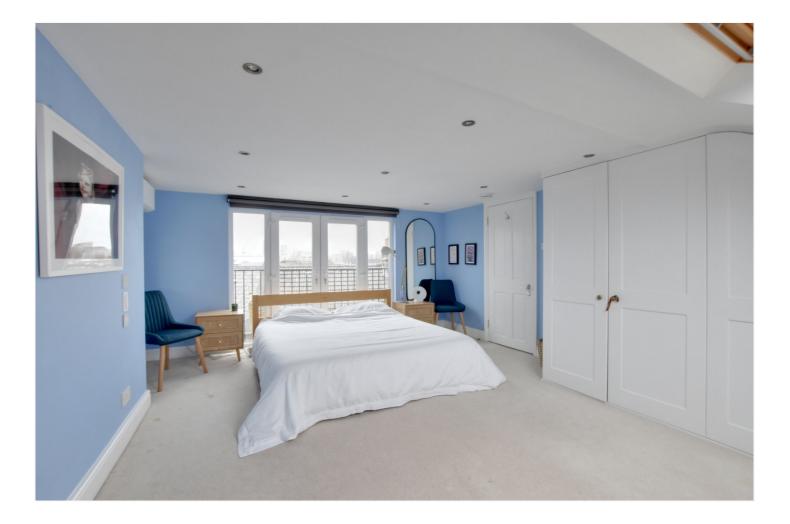

This beautiful family home is set over three floors and measures an impressive 1927 sq ft. The accommodation comprises of a lovely 24ft L-shaped kitchen diner with bifold doors leading onto the garden. The kitchen area has extensive storage and quartz worktops with a central island. This also comes equipped with all the usual white goods one might expect. The ground floor also features a further reception room and a study to the rear, with WC. Upstairs there are five large double bedrooms and three beautifully presented bathrooms. There is ample storage throughout, including 30ft eaves space on the top floor. The rear garden is small but certainly well formed with astroturf and paving areas. Added benefits include bespoke plantation shutters to all front windows.

#### **AT A GLANCE**

- five bedroom family home
- double fronted Victorian
- superb condition
- large L shaped kitchen diner
- three bathrooms
- circa 1927 sq ft
- two further receptions
- small rear garden
- bespoke plantation shutters
- East Greenwich location
- Hastow School Catchment