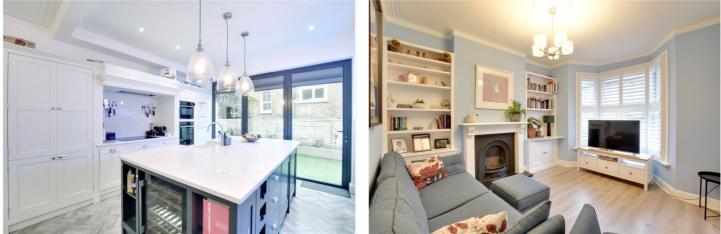

This beautiful family home is set over three floors and measures an impressive 1927 sq ft. The accommodation comprises of a lovely 24ft L-shaped kitchen diner with bifold doors leading onto the garden. The kitchen area has extensive storage and quartz worktops with a central island. This also comes equipped with all the usual white goods one might expect. The ground floor also features a further reception room and a study to the rear, with WC. Upstairs there are five large double bedrooms and three beautifully presented bathrooms. There is ample storage throughout, including 30ft eaves space on the top floor. The rear garden is small but certainly well formed with astroturf and paving areas. Added benefits include bespoke plantation shutters to all front windows.

#### **AT A GLANCE**

- five bedroom family home
- double fronted Victorian
- superb condition
- large L shaped kitchen diner
- three bathrooms
- circa 1927 sq ft
- two further receptions
- small rear garden
- bespoke plantation shutters
- East Greenwich location
- Hastow School Catchment