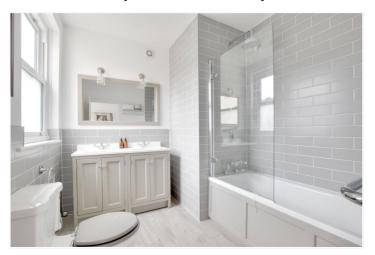

This beautiful family home is set over three floors and measures an impressive 1927 sq ft. The accommodation comprises of a lovely 24ft L-shaped kitchen diner with bifold doors leading onto the garden. The kitchen area has extensive storage and quartz worktops with a central island. This also comes equipped with all the usual white goods one might expect. The ground floor also features a further reception room and a study to the rear, with WC. Upstairs there are five large double bedrooms and three beautifully presented bathrooms. There is ample storage throughout, including 30ft eaves space on the top floor. The rear garden is small but certainly well formed with astroturf and paving areas. Added benefits include bespoke plantation shutters to all front windows.

#### **AT A GLANCE**

- five bedroom family home
- double fronted Victorian
- superb condition
- large L shaped kitchen diner
- three bathrooms
- circa 1927 sq ft
- two further receptions
- small rear garden
- bespoke plantation shutters
- East Greenwich location
- Hastow School Catchment