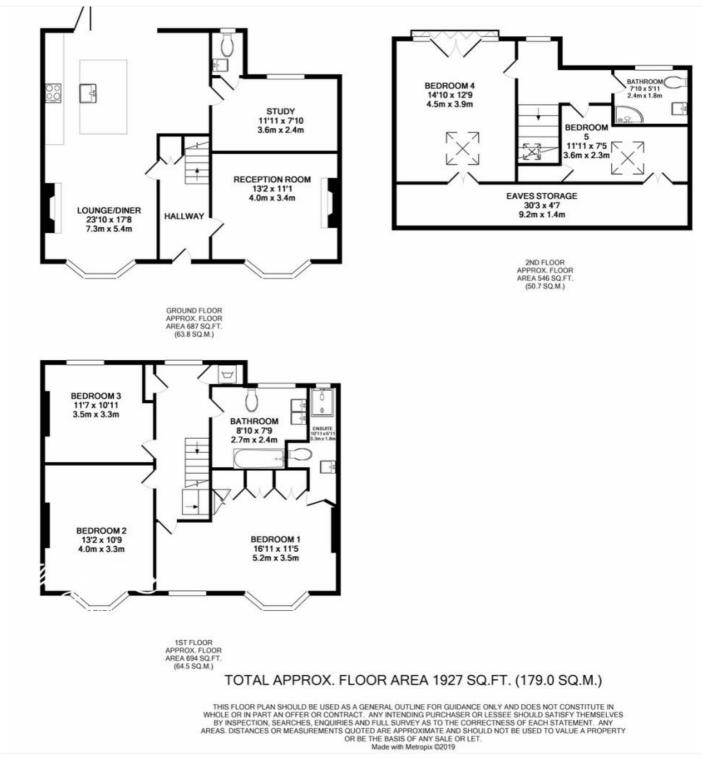

This beautiful family home is set over three floors and measures an impressive 1927 sq ft. The accommodation comprises of a lovely 24ft L-shaped kitchen diner with bifold doors leading onto the garden. The kitchen area has extensive storage and quartz worktops with a central island. This also comes equipped with all the usual white goods one might expect. The ground floor also features a further reception room and a study to the rear, with WC. Upstairs there are five large double bedrooms and three beautifully presented bathrooms. There is ample storage throughout, including 30ft eaves space on the top floor. The rear garden is small but certainly well formed with astroturf and paving areas. Added benefits include bespoke plantation shutters to all front windows.

This floorplan is for illustration purposes only and is not to scale. The position and size of doors, windows, appliances and other features are approximate.

Greenwich | 02030533033 | greenwich@winkworth.co.uk