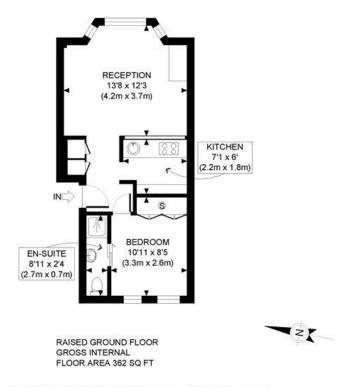

APPROX. GROSS INTERNAL FLOOR AREA: 362 SQ FT/ 34 SQM

# Winkworth

This plan is for illustrative purposes only and should be used as such by any prospective client.

Whilst every attempt has been made to ensure the accuracy of the Floor Plan contained here, measurements of the doors, windows, rooms and any other items are approximate and no responsibility is taken for any errors, omissions, or misstatement.

The services, systems and appliances shown have not been tested and no guarantee as to the operability or efficiency can be given.

#### PROPERTY PHOT PLANS

This floorplan is for illustration purposes only and is not to scale. The position and size of doors, windows, appliances and other features are approximate.

Deposit: £2,475

**Holding Deposit:** 