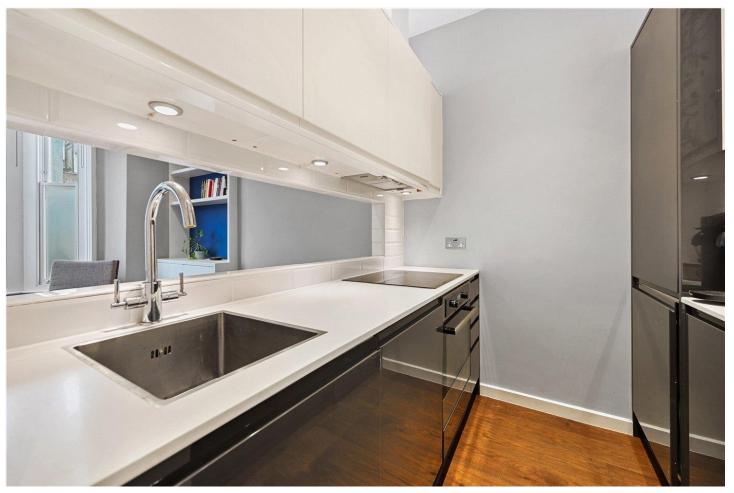

## **DESCRIPTION:**

We are delighted to offer this very charming and beautifully presented one bedroom flat on the raised ground floor of this period building offering high ceilings, wooden floors throughout, immaculate semi open plan kitchen with double bedroom with ensuite shower room located at the back of the property. The property further benefits from fantastic storage and viewings highly recommended.