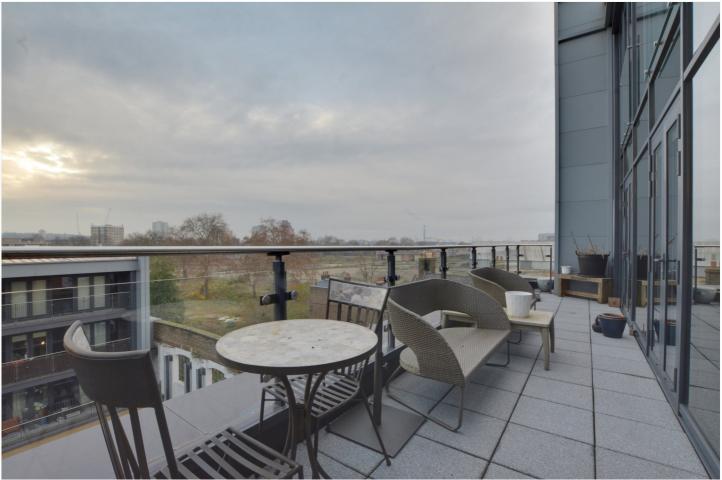

The property is part of the sought after Paynes & Borthwick development, which is located a just short walk along the river from Greenwich Village centre.

Finished to an exceptionally high standard throughout, the property has an abundance of space. From the welcoming entrance hallway (with cloak cupboard and separate WC), there is an enormous living/kitchen/dining room, which leads on to a stunning 19ft south facing terrace. Upstairs there are three bedrooms with the master having an en-suite . There is also a well fitted family bathroom. The added features include concierge and lift service, along with a secure underground allocated parking space.

#### **AT A GLANCE**

- Three bedroom apartment
- split level 4th and 5th floors
- Large south facing balcony
- Underground parking space
- two bathrooms
- circa 1190 square foot
- Paynes and Borthwick Development
- close to town centre
- 24 hour concierge
- EPC ratina: B