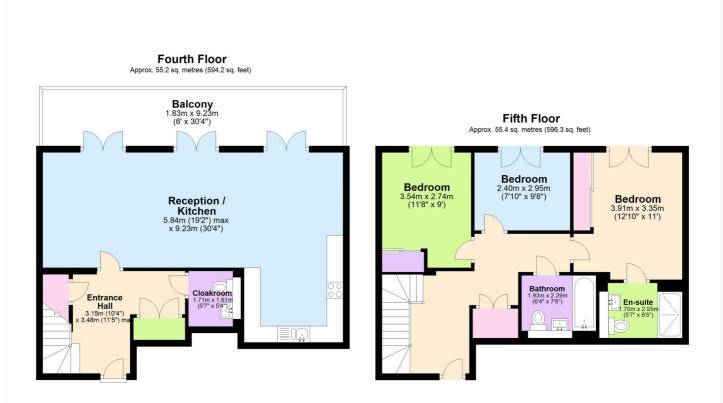

#### **AT A GLANCE**

- Three bedroom apartment
- split level 4th and 5th floors
- Large south facing balcony
- Underground parking space
- two bathrooms
- circa 1190 square foot
- Paynes and Borthwick Development
- close to town centre
- 24 hour concierge
- EPC ratina: B

Total area: approx. 110.6 sq. metres (1190.4 sq. feet)

This floorplan is for illustration purposes only and is not to scale. The position and size of doors, windows, appliances and other features are approximate.