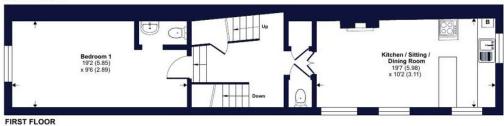

## **PROPERTY INFORMATION:**

Freehold

Council tax Band: A

Mains Electric, Gas, Water and Drainage.

Bedroom 3
11'9 (3.59)
x 10'1 (3.08)

Bedroom 2
14'3 (4.35)
x 6'7 (2.00)

Approximate Area = 1309 sq ft / 121.6 sq m For identification only - Not to scale

SECOND FLOOR

FIRST FLOOR

Floor plan produced in accordance with RICS Property Measurement Standards incorporating International Property Measurement Standards (IPMS2 Residential). © ntchecom 2024. Produced for Winkworth. REF: 1101582