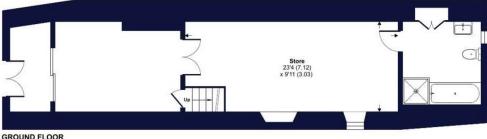

## **PROPERTY INFORMATION:**

Freehold

Council tax Band: A

Mains Electric, Gas, Water and Drainage.

Bedroom 3
11'9 (3.59)
x 10'1 (3.08)

Bedroom 2
14'3 (4.35)
x 6'7 (2.00)

Approximate Area = 1309 sq ft / 121.6 sq m For identification only - Not to scale

SECOND FLOOR

FIRST FLOOR

Floor plan produced in accordance with RICS Property Measurement Standards incorporating International Property Measurement Standards (IPMS2 Residential). © ntchecom 2024. Produced for Winkworth. REF: 1101582