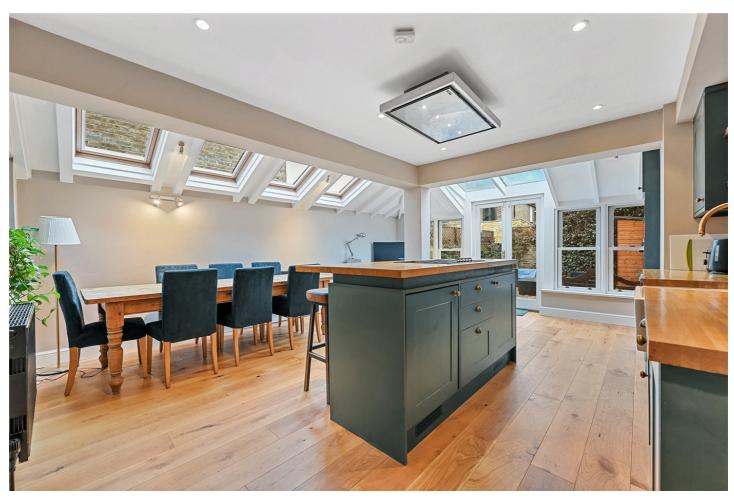

# **DESCRIPTION:**

A beautifully presented one double bedroom garden flat.

The property comprises one spacious double bedroom, reception room, large kitchen which leads out to a private garden and bathroom

Further benefits include a cellar

This floorplan is for illustration purposes only and is not to scale. The position and size of doors, windows, appliances and other features are approximate.

LOCAL AUTHORITY: Hammersmith & Fulham, S.Bush