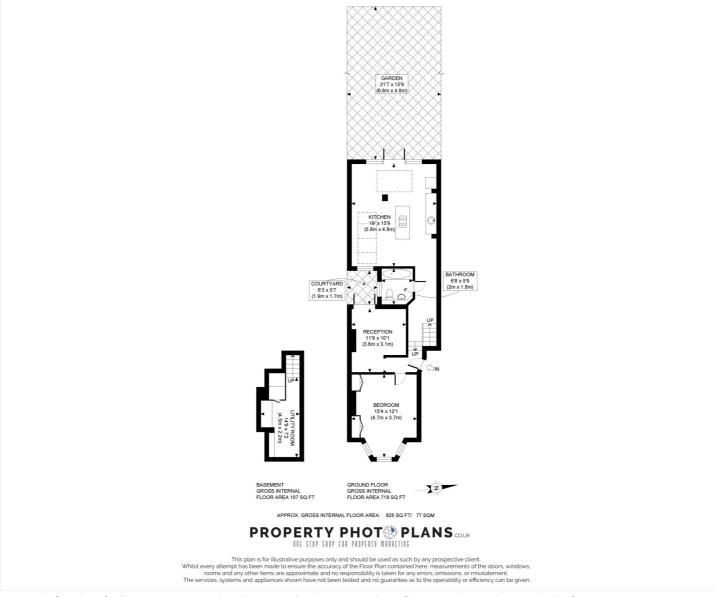

# **DESCRIPTION:**

A beautifully presented one double bedroom garden flat.

The property comprises one spacious double bedroom, reception room, large kitchen which leads out to a private garden and bathroom

Further benefits include a cellar

This floorplan is for illustration purposes only and is not to scale. The position and size of doors, windows, appliances and other features are approximate.

LOCAL AUTHORITY: Hammersmith & Fulham, S.Bush