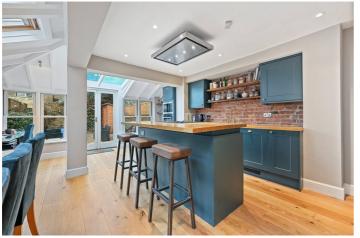

# **DESCRIPTION:**

A beautifully presented one double bedroom garden flat.

The property comprises one spacious double bedroom, reception room, large kitchen which leads out to a private garden and bathroom

Further benefits include a cellar

This floorplan is for illustration purposes only and is not to scale. The position and size of doors, windows, appliances and other features are approximate.

LOCAL AUTHORITY: Hammersmith & Fulham, S.Bush