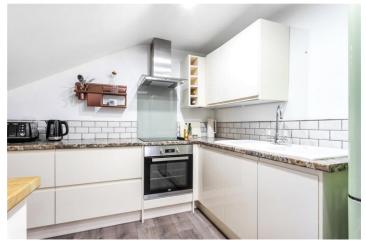

## **DESCRIPTION:**

A stunning, one double bedroom apartment positioned at the top of this handsome Victorian villa on Petherton Road, N5. Standing in excess 650 sqft, the property offers wonderfully spacious rooms and ample storage throughout. Accommodation comprises of a cleverly designed living room/kitchen spanning the full width of the building creating the perfect entertaining space. The rear of the house occupies a larger than average bedroom with useful built in wardrobes and beautiful views across neighbouring gardens. The property is completed with a modern family sized bathroom an incredibly bright hallway area which could be an ideal work from home space and a communal front garden.