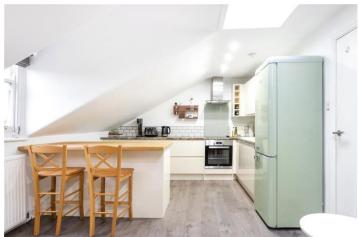

## **DESCRIPTION:**

A stunning, one double bedroom apartment positioned at the top of this handsome Victorian villa on Petherton Road, N5. Standing in excess 650 sqft, the property offers wonderfully spacious rooms and ample storage throughout. Accommodation comprises of a cleverly designed living room/kitchen spanning the full width of the building creating the perfect entertaining space. The rear of the house occupies a larger than average bedroom with useful built in wardrobes and beautiful views across neighbouring gardens. The property is completed with a modern family sized bathroom an incredibly bright hallway area which could be an ideal work from home space and a communal front garden.