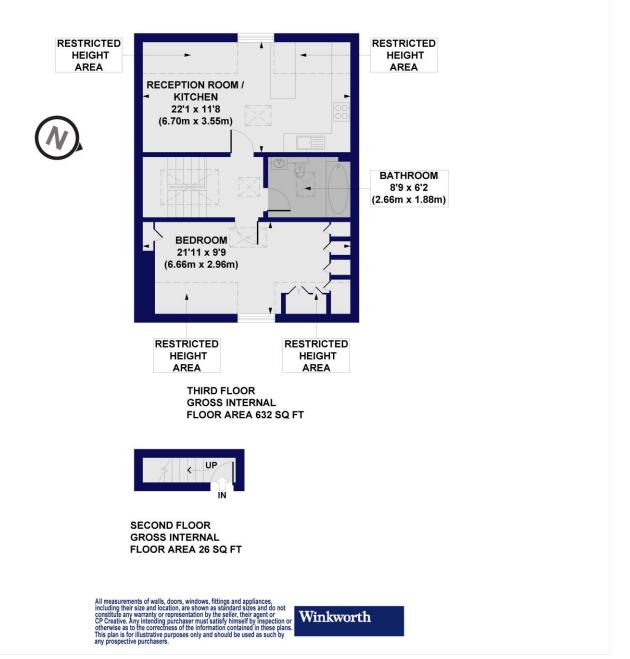

## Petherton Road, N5

Approx. Gross Internal Floor Area 657 sq. ft / 61.06 sq. m (Including Restricted Height Area) Approx. Gross Internal Floor Area 532 sq. ft / 49.38 sq. m (Excluding Restricted Height Area)

This floorplan is for illustration purposes only and is not to scale. The position and size of doors, windows, appliances and other features are approximate.

Stoke Newington | | stokenewington@winkworth.co.uk