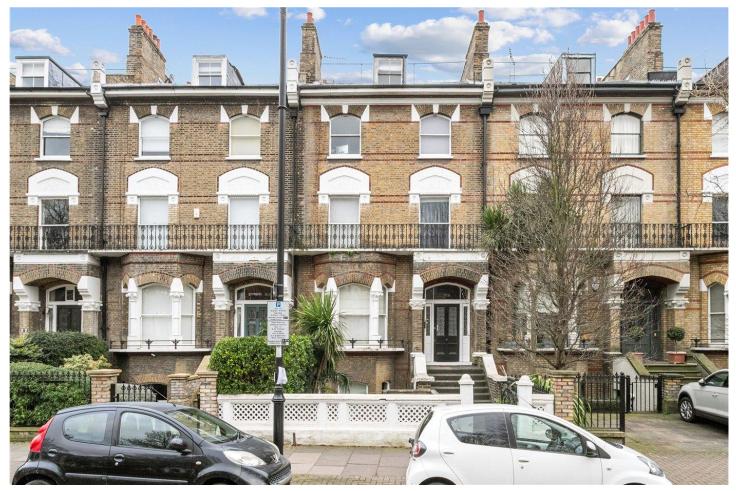

## **DESCRIPTION:**

A stunning, one double bedroom apartment positioned at the top of this handsome Victorian villa on Petherton Road, N5. Standing in excess 650 sqft, the property offers wonderfully spacious rooms and ample storage throughout. Accommodation comprises of a cleverly designed living room/kitchen spanning the full width of the building creating the perfect entertaining space. The rear of the house occupies a larger than average bedroom with useful built in wardrobes and beautiful views across neighbouring gardens. The property is completed with a modern family sized bathroom an incredibly bright hallway area which could be an ideal work from home space and a communal front garden.

Petherton Road is located moments from Clissold Park and withing easy reach of the many restaurants, pubs and shops on the vibrant Stoke Newington Church Street. Canonbury overground offers the closest overground links whilst Highbury & Islington underground station provides the closest underground links on the Victoria Line.