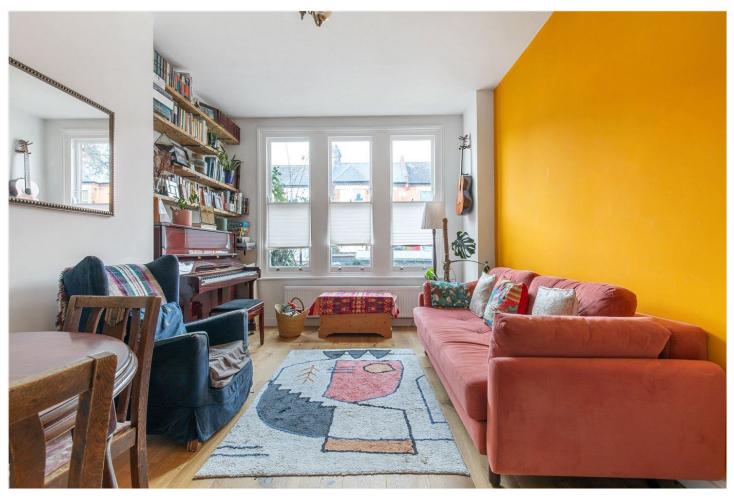

## **DESCRIPTION:**

Nestled in the heart of Herne Hill, this charming two-bedroom period maisonette offers a blend of characterful features and modern living. Spanning approximately 743 sq. ft, this ground-floor property boasts high ceilings, sash windows, and bespoke wooden shelving, exuding warmth and individuality. The reception room, adorned with vibrant decor, provides a welcoming space to unwind, while the generously proportioned principal bedroom ensures comfort and tranquillity.