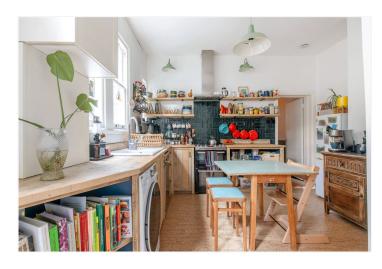

The kitchen is a true highlight, featuring rustic wooden worktops, ample storage, and space for dining, making it perfect for both everyday use and entertaining. A modern bathroom complements the home, combining style with practicality. The second bedroom, with its views over the garden, is ideal for guests, a nursery, or a home office.