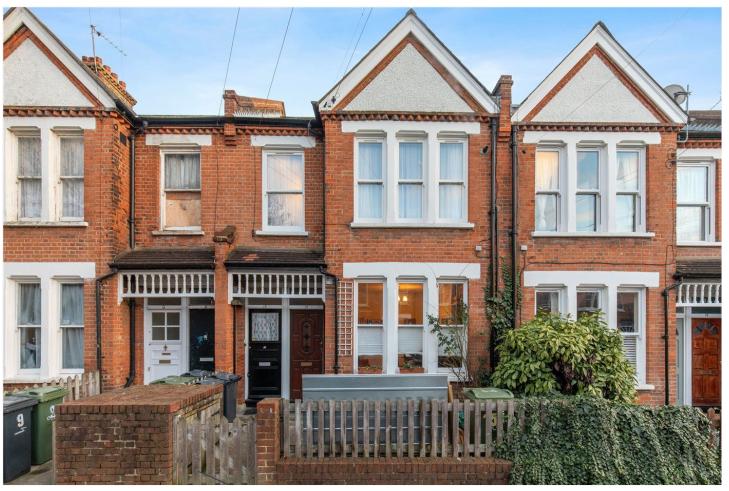

## **DESCRIPTION:**

Nestled in the heart of Herne Hill, this charming two-bedroom period maisonette offers a blend of characterful features and modern living. Spanning approximately 743 sq. ft, this ground-floor property boasts high ceilings, sash windows, and bespoke wooden shelving, exuding warmth and individuality. The reception room, adorned with vibrant decor, provides a welcoming space to unwind, while the generously proportioned principal bedroom ensures comfort and tranquillity.

Step outside to your private garden, a peaceful retreat with its raised beds and mature planting—a delightful space for al fresco dining or quiet relaxation. This home is within walking distance of Herne Hill's vibrant centre, with its array of independent shops, cafes, and the beloved Brockwell Park.