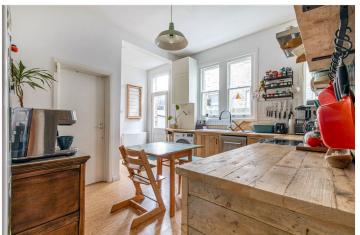

The kitchen is a true highlight, featuring rustic wooden worktops, ample storage, and space for dining, making it perfect for both everyday use and entertaining. A modern bathroom complements the home, combining style with practicality. The second bedroom, with its views over the garden, is ideal for guests, a nursery, or a home office.