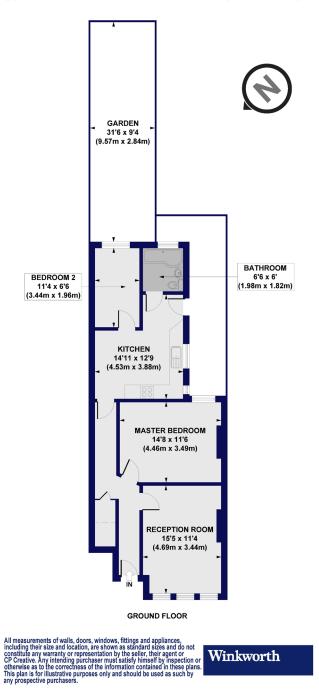

## Deerdale Road, SE24 Approx. Gross Internal Floor Area 743 sq. ft / 69.05 sq. m

This floorplan is for illustration purposes only and is not to scale. The position and size of doors, windows, appliances and other features are approximate.