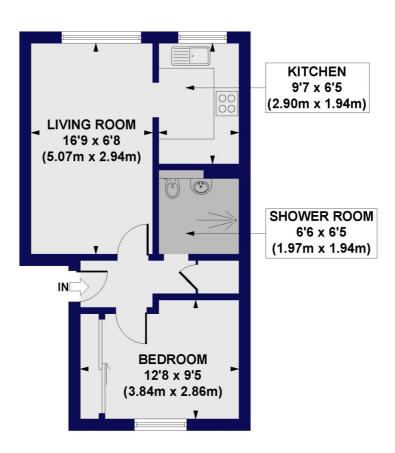

## Greenway Close, N11 Approx. Gross Internal Floor Area 438 sq. ft / 40.71 sq. m

**FIRST FLOOR** 

All measurements of walls, doors, windows, fittings and appliances, including their size and location, are shown as standard stzes and do not constitute any warranty or representation by the seller, their agent or CP Creative. Any intending purchaser must satisfy himself by inspection or otherwise as to the correctness of the information contained in these plans. This plan is for illustrative purposes only and should be used as such by any prospective purchasers.