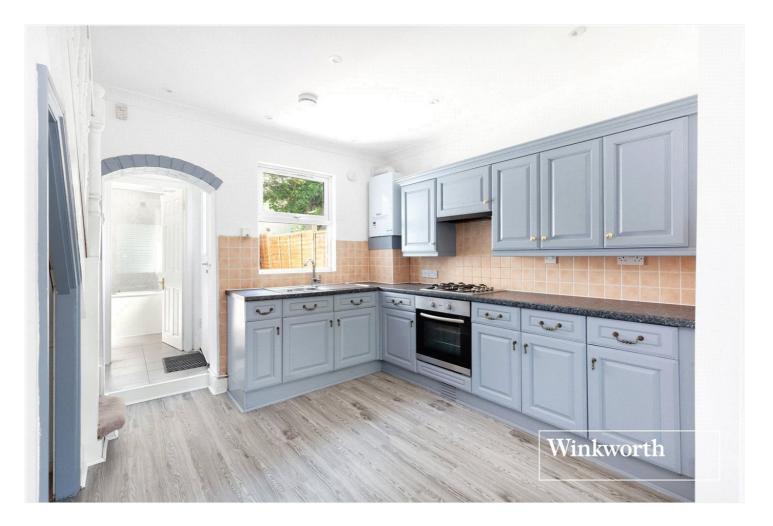

#### **DESCRIPTION:**

A beautifully presented two bedroom cottage style terraced house ideally situated for both Whetstone and North Finchley High Road amenities. The property comprises of open plan kitchen/living/dining room and bathroom to the ground floor, with two bedrooms to the first floor. Externally there is a rear courtyard with paved patio area. Offered on a chain free basis.

### AT A GLANCE

- Cottage style terraced house
- Open plan living/dining/kitchen
- Two bedrooms
- Downstairs bathroom
- Paved patio courtyard
- Chain Free