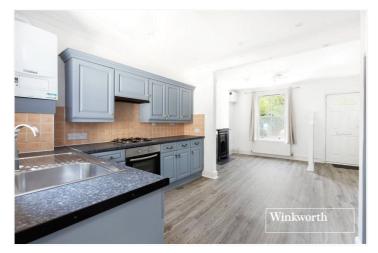

#### **DESCRIPTION:**

A beautifully presented two bedroom cottage style terraced house ideally situated for both Whetstone and North Finchley High Road amenities. The property comprises of open plan kitchen/living/dining room and bathroom to the ground floor, with two bedrooms to the first floor. Externally there is a rear courtyard with paved patio area. Offered on a chain free basis.

### AT A GLANCE

- Cottage style terraced house
- Open plan living/dining/kitchen
- Two bedrooms
- Downstairs bathroom
- Paved patio courtyard
- Chain Free