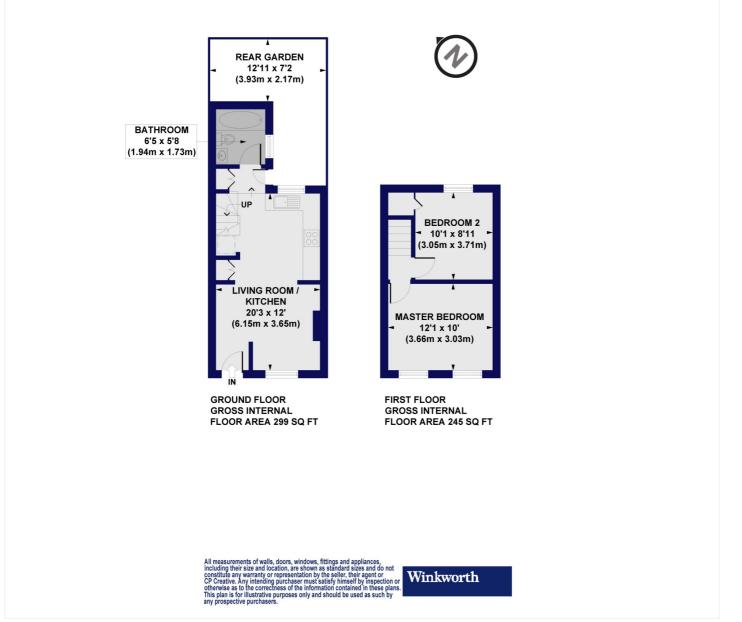

#### Rasper Road, N20 Approx. Gross Internal Floor Area 544 sq. ft / 50.57 sq. m

This floorplan is for illustration purposes only and is not to scale. The position and size of doors, windows, appliances and other features are approximate.