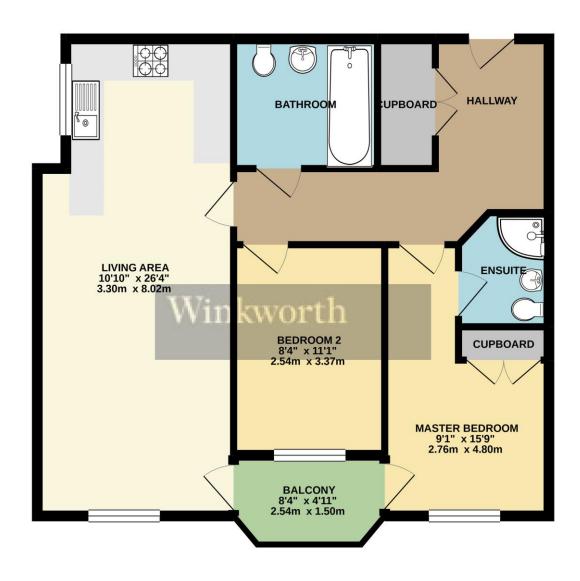

# **GROUND FLOOR** 703 sq.ft. (65.3 sq.m.) approx.

TOTAL FLOOR AREA: 703 sq.ft. (65.3 sq.m.) approx.

TO THE PROPERTY. 103 SQLIL (05.3 SQLIII) approx. 
very attempt has been made to ensure the accuracy of the floorplan contained here, measurement, windows, rooms and any other items are approximate and no responsibility is taken for any error, on or instatienters. This plan is for illustrative purposes only and should be used as such by any or property of the prope

This floorplan is for illustration purposes only and is not to scale. The position and size of doors, windows, appliances and other features are approximate.

Reading | 0118 4022 300 | reading@winkworth.co.uk