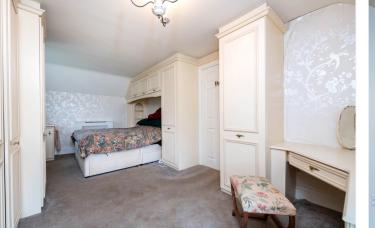

Downstairs W/C

**Bedroom One** - 17'4" x 10'10" (5.28m x 3.3m)

**En-Suite Shower Room** 

**Bedroom Two** - 9'5" x 9'1" (2.87m x 2.77m)

**Bedroom Three** - 11'5" x 8' (3.48m x 2.44m)

**Shower Room** 

**Annexe Living Room** - 15'1" x 8' (4.6m x 2.44m)