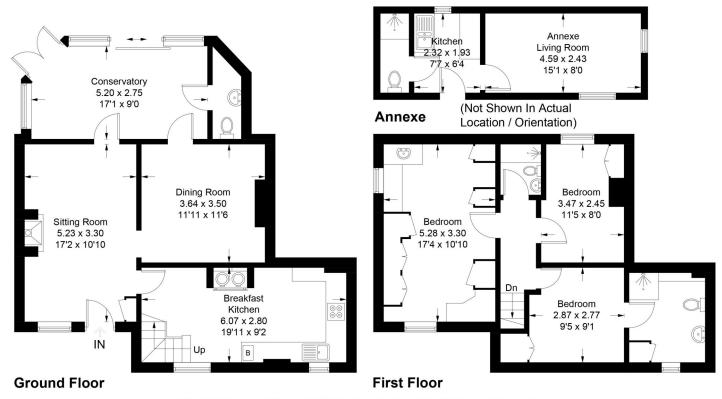

## **Mulberry Cottage**

Approximate Gross Internal Area Ground Floor = 65.9 sq m / 709 sq ft First Floor = 48.1 sq m / 518 sq ft Annexe = 18.0 sq m / 194 sq ft Total = 132 sq m / 1421 sq ft

This plan is for layout guidance only. Not drawn to scale unless stated. Windows and door openings are approximate. Whilst every care is taken in the preparation of this plan, please check all dimensions, shapes and compass bearings before making any decisions reliant upon them.

#### **ACCOMMODATION**

**Living Room** - 17'2" x 10'10" (5.23m x 3.3m)

**Kitchen** - 19'11" x 9'2" (6.07m x 2.8m)

**Dining Room** - 11'11" x 11'6" (3.63m x 3.5m)

**Conservatory** - 17'1" x 9' (5.2m x 2.74m)

Downstairs W/C

**Bedroom One** - 17'4" x 10'10" (5.28m x 3.3m)

**En-Suite Shower Room** 

**Bedroom Two** - 9'5" x 9'1" (2.87m x 2.77m)

**Bedroom Three** - 11'5" x 8' (3.48m x 2.44m)

**Shower Room** 

**Annexe Living Room** - 15'1" x 8' (4.6m x 2.44m)

**Annexe Kitchen** - 7'7" x 6'4" (2.3m x 1.93m)

**Annexe Shower Room** 

**LOCAL AUTHORITY** 

North Kesteven District Council

**TENURE** 

Freehold

**COUNCIL TAX BAND** 

There is a cosy and welcoming Living Room, being dual aspect allowing plenty of light through, along with a stunning open fire place with inset log burner and stone