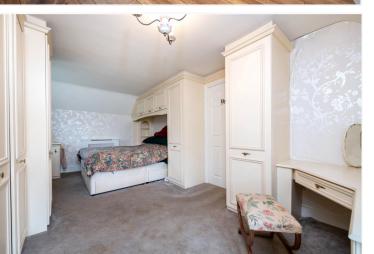

Downstairs W/C

**Bedroom One** - 17'4" x 10'10" (5.28m x 3.3m)

**En-Suite Shower Room** 

**Bedroom Two** - 9'5" x 9'1" (2.87m x 2.77m)

**Bedroom Three** - 11'5" x 8' (3.48m x 2.44m)

**Shower Room** 

**Annexe Living Room** - 15'1" x 8' (4.6m x 2.44m)