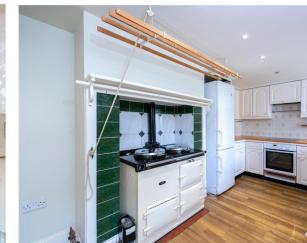

#### **ACCOMMODATION**

**Living Room** - 17'2" x 10'10" (5.23m x 3.3m)

**Kitchen** - 19'11" x 9'2" (6.07m x 2.8m)

**Dining Room** - 11'11" x 11'6" (3.63m x 3.5m)

**Conservatory** - 17'1" x 9' (5.2m x 2.74m)

The shaker style Kitchen benefits from a range of base and eye level units with space for multiple appliances and two windows to front aspect.

To the first floor, there are three well-proportioned Bedrooms, with one of the Bedrooms benefitting from a spacious En-Suite Shower Room, and there is a separate Shower Room accessed from the first floor landing. A fantastic addition to the property is the detached Annexe which could make a great self-contained living area or 'work from home' space. There is a large Living Room, Kitchen & Shower Room within it.