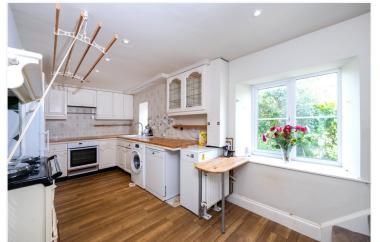

#### **ACCOMMODATION**

**Living Room** - 17'2" x 10'10" (5.23m x 3.3m)

**Kitchen** - 19'11" x 9'2" (6.07m x 2.8m)

**Dining Room** - 11'11" x 11'6" (3.63m x 3.5m)

**Conservatory** - 17'1" x 9' (5.2m x 2.74m)

The shaker style Kitchen benefits from a range of base and eye level units with space for multiple appliances and two windows to front aspect.

To the first floor, there are three well-proportioned Bedrooms, with one of the Bedrooms benefitting from a spacious En-Suite Shower Room, and there is a separate Shower Room accessed from the first floor landing. A fantastic addition to the property is the detached Annexe which could make a great self-contained living area or 'work from home' space. There is a large Living Room, Kitchen & Shower Room within it.