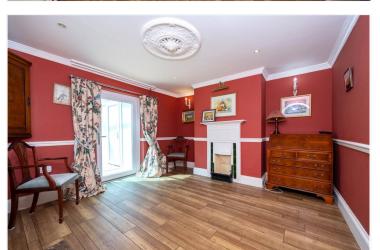

#### **ACCOMMODATION**

**Living Room** - 17'2" x 10'10" (5.23m x 3.3m)

**Kitchen** - 19'11" x 9'2" (6.07m x 2.8m)

**Dining Room** - 11'11" x 11'6" (3.63m x 3.5m)

**Conservatory** - 17'1" x 9' (5.2m x 2.74m)