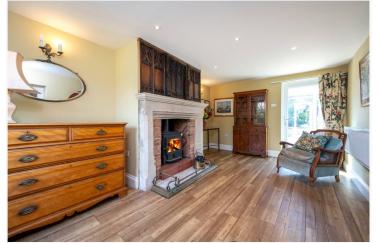

#### **ACCOMMODATION**

**Living Room** - 17'2" x 10'10" (5.23m x 3.3m)

**Kitchen** - 19'11" x 9'2" (6.07m x 2.8m)

**Dining Room** - 11'11" x 11'6" (3.63m x 3.5m)

**Conservatory** - 17'1" x 9' (5.2m x 2.74m)

**Annexe Kitchen** - 7'7" x 6'4" (2.3m x 1.93m)

**Annexe Shower Room** 

**LOCAL AUTHORITY** 

North Kesteven District Council

**TENURE** 

Freehold

**COUNCIL TAX BAND** 

There is a cosy and welcoming Living Room, being dual aspect allowing plenty of light through, along with a stunning open fire place with inset log burner and stone