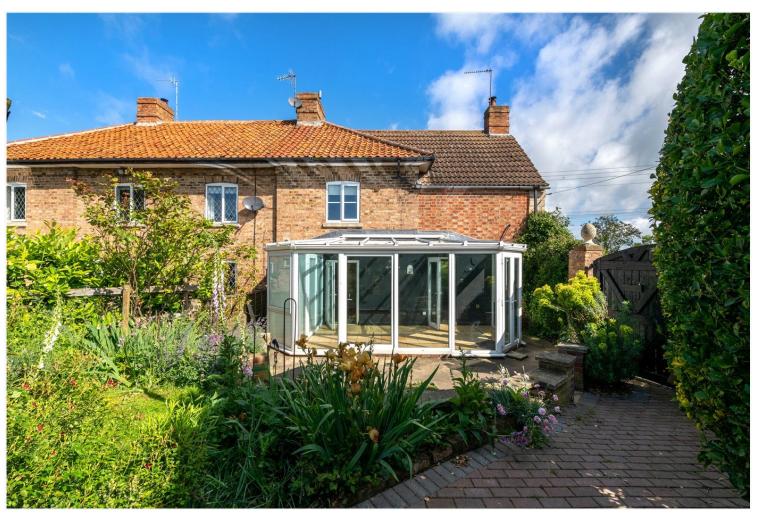

## £285,000 Freehold

WOW! This impressive Three Bedroom Cottage is situated in the idyllic & quaint village of Walcot has been modernised internally and extended with the benefit of a Conservatory to provide an extra reception room full of light. The property oozes charm and character throughout, whilst still benefitting from a modern feel throughout.

#### **ACCOMMODATION**

**Living Room** - 17'2" x 10'10" (5.23m x 3.3m)

**Kitchen** - 19'11" x 9'2" (6.07m x 2.8m)

**Dining Room** - 11'11" x 11'6" (3.63m x 3.5m)

**Conservatory** - 17'1" x 9' (5.2m x 2.74m)