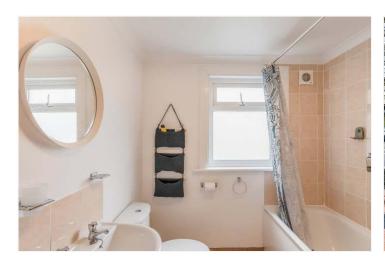

## **DESCRIPTION:**

Set within an impressive Victorian building is this spacious first floor flat. The property comprises a newly refurbished open-plan kitchen/reception, complete with many attractive features, including parquet flooring and original stained glass windows. The property also comprises two double bedrooms and a bathroom.