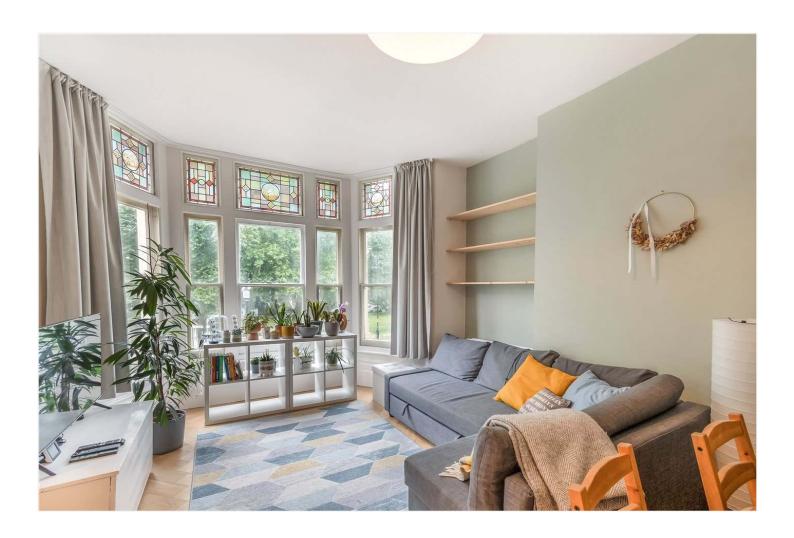

## **DESCRIPTION:**

Set within an impressive Victorian building is this spacious first floor flat. The property comprises a newly refurbished open-plan kitchen/reception, complete with many attractive features, including parquet flooring and original stained glass windows. The property also comprises two double bedrooms and a bathroom.