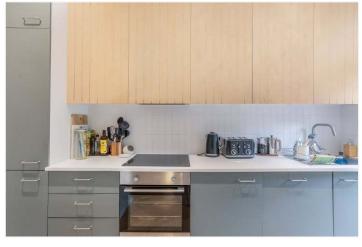

## **DESCRIPTION:**

Set within an impressive Victorian building is this spacious first floor flat. The property comprises a newly refurbished open-plan kitchen/reception, complete with many attractive features, including parquet flooring and original stained glass windows. The property also comprises two double bedrooms and a bathroom.