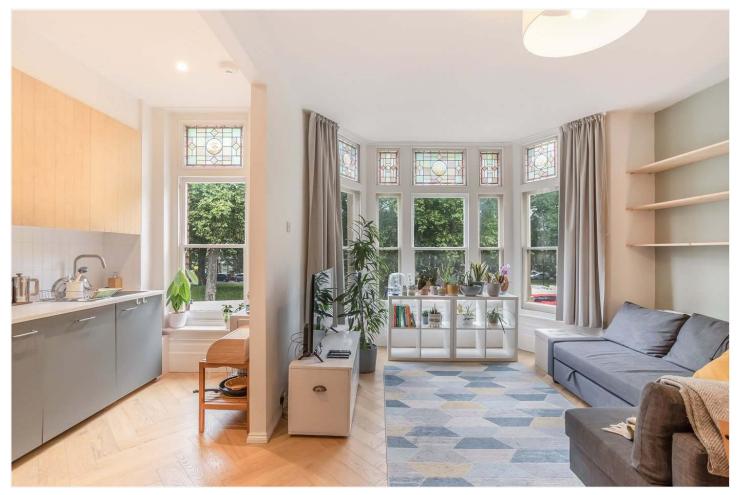

## **DESCRIPTION:**

Set within an impressive Victorian building is this spacious first floor flat. The property comprises a newly refurbished open-plan kitchen/reception, complete with many attractive features, including parquet flooring and original stained glass windows. The property also comprises two double bedrooms and a bathroom.

## **AT A GLANCE**

- Two Double Bedrooms
- First Floor Flat
- Open Plan Modern Kitchen/Reception Room
- Communal Bespoke Bike Shed and Bin Storage
- Fantastic Location
- Leasehold
- Chain Free
- Great Transport Links