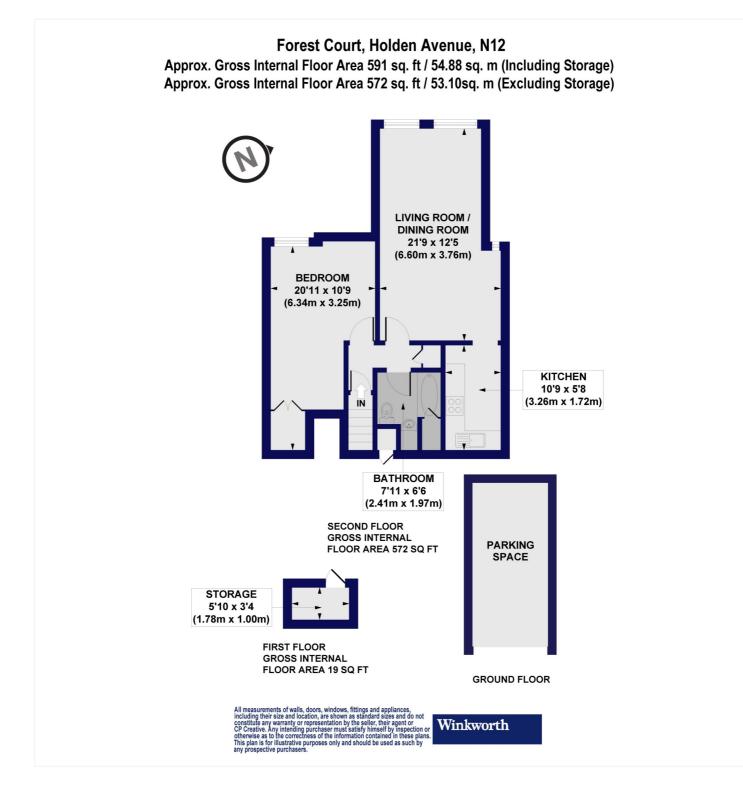

## **DESCRIPTION:** STAMP DUTY FREE FOR FIRST TIME BUYERS

We are pleased to offer this spacious well-presented one bedroom purpose built flat, located within a stone's throw of Woodside Park Northern Line underground station, North Finchley High Road amenities and Good Ofsted Rated schools. The property comprises of a spacious bright reception room with floor to ceiling double glazed windows, fitted kitchen, double bedroom and bathroom. Further benefits include allocated underground parking, external storage space, communal gardens, long lease and a share of the freehold. An internal viewing is highly recommended!

## AT A GLANCE

- PURPOSE BUILT
- LIFT IN BLOCK
- SPACIOUS BRIGHT RECEPTION ROOM
- DOUBLE BEDROOM
- KITCHEN & BATHROOM
- ALLOCATED PARKING & EXTERNAL STORAGE
- SHARE OF FREEHOLD
- IDEAL FOR TRANSPORT & AMENITIES