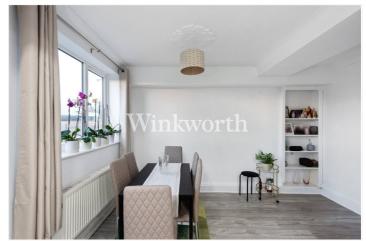

The ground floor features a spacious reception room, an adjoining kitchen and dining room - ideal for entertaining, plus a modern shower room. The first floor provides three bedrooms, including two doubles. The bedrooms at the rear of the house.