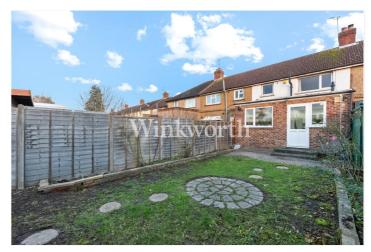

Outside, there is a secluded 44'7 long westerly aspect rear garden backing onto a playing field. At the front of the house is a block-paved hardstanding. The property is offered for sale with no onward chain.