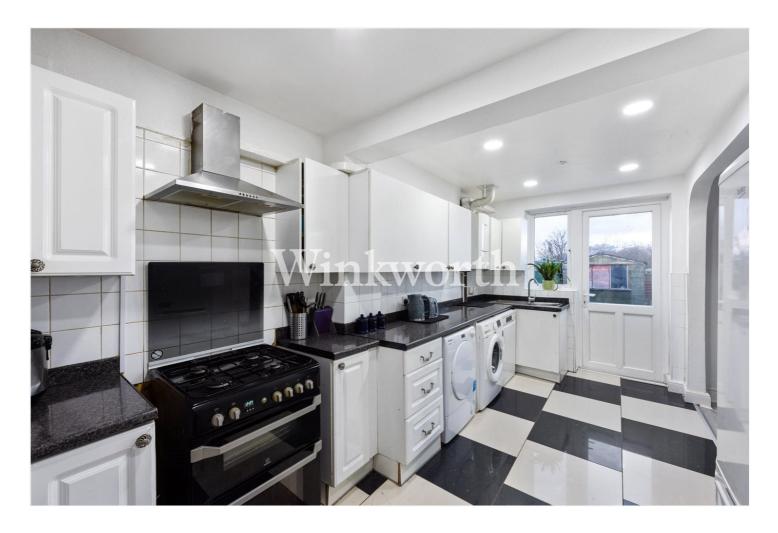

The ground floor features a spacious reception room, an adjoining kitchen and dining room - ideal for entertaining, plus a modern shower room. The first floor provides three bedrooms, including two doubles. The bedrooms at the rear of the house.