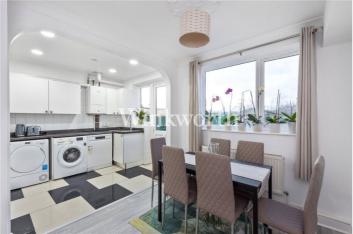

The ground floor features a spacious reception room, an adjoining kitchen and dining room - ideal for entertaining, plus a modern shower room. The first floor provides three bedrooms, including two doubles. The bedrooms at the rear of the house.