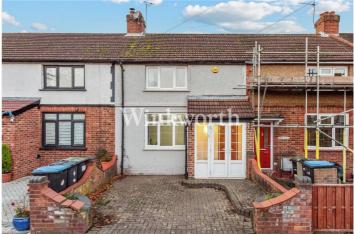

Outside, there is a secluded 44'7 long westerly aspect rear garden backing onto a playing field. At the front of the house is a block-paved hardstanding. The property is offered for sale with no onward chain.