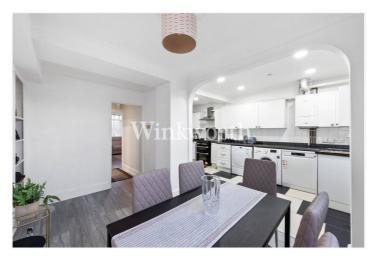

The ground floor features a spacious reception room, an adjoining kitchen and dining room - ideal for entertaining, plus a modern shower room. The first floor provides three bedrooms, including two doubles. The bedrooms at the rear of the house.