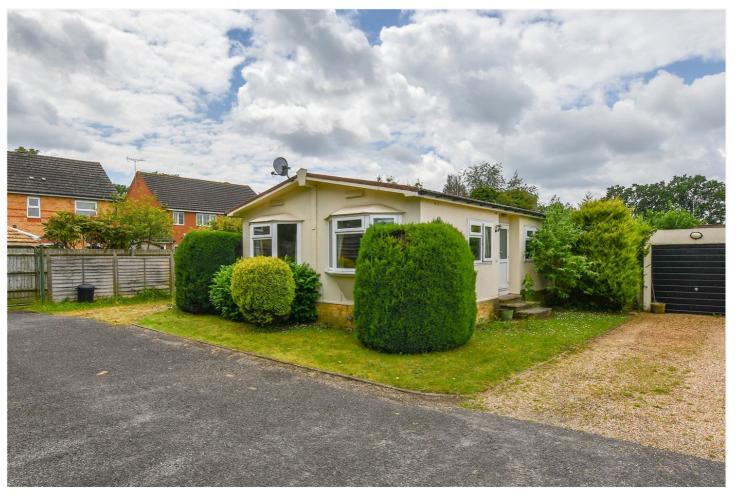

36 BEARWOOD PARK, BEARWOOD PATH, WINNERSH, WOKINGHAM, RG41 5SR **£120,000** 

Wokingham | 01189 072777 | wokingham@winkworth.co.uk

for every step...

## **DESCRIPTION:**

Offered to the market with NO ONWARD chain is this spacious 2 bedroom park home within the grounds of the peaceful Bearwood Park for the over 55's.

Tucked peacefully in the corner of this site you'll find this wonderful home in need of some modernisation. You enter from your driveway, which you can park two cars, into an entrance porch which leads you into the kitchen. The kitchen has a range of appliances and a breakfast bar. The large triple aspect living/dining room allows plenty of light into it through the bay windows at the front. There are two double bedrooms with the master bedroom having built in wardrobes and the second bedroom currently being utilised as a study. Rounding off the accommodation a family bathroom and separate w/c. To the outside is a fully enclosed and private rear garden, driveway parking for at least two vehicles and a detached garage.

## **AT A GLANCE**

- Wokingham Borough Council Band A
- Park home for the over 55's
- No pets allowed
- Driveway & garage
- Calor gas tank
- Mains electricity
- No onward chain
- Broadband Ultrafast 1000 Mbps
- Mobile Coverage EE, Vodaphone & Three
- Satellite / Fibre TV Availability BT & Sky