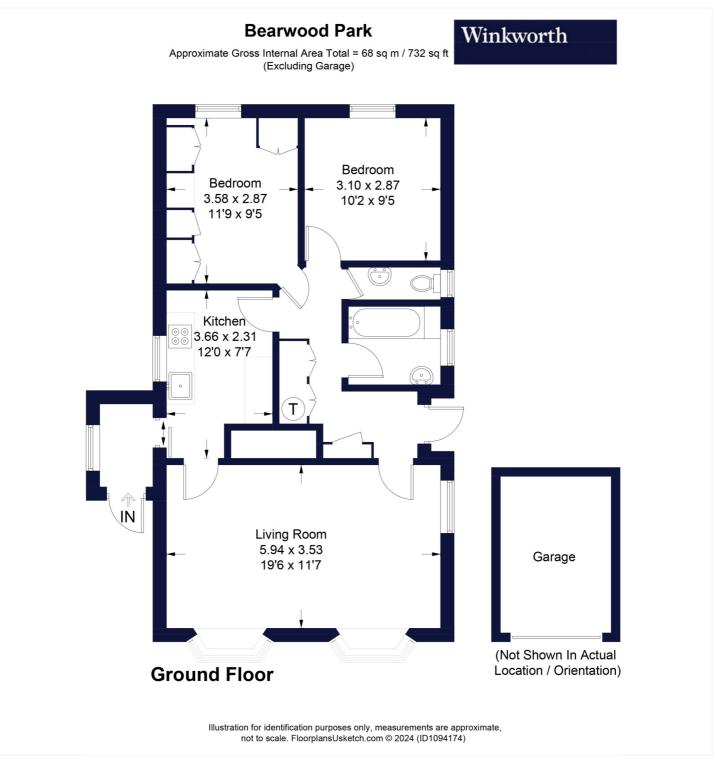

## **DESCRIPTION:**

Offered to the market with NO ONWARD chain is this spacious 2 bedroom park home within the grounds of the peaceful Bearwood Park for the over 55's.

Tucked peacefully in the corner of this site you'll find this wonderful home in need of some modernisation. You enter from your driveway, which you can park two cars, into an entrance porch which leads you into the kitchen. The kitchen has a range of appliances and a breakfast bar. The large triple aspect living/dining room allows plenty of light into it through the bay windows at the front. There are two double bedrooms with the master bedroom having built in wardrobes and the second bedroom currently being utilised as a study. Rounding off the accommodation a family bathroom and separate w/c. To the outside is a fully enclosed and private rear garden, driveway parking for at least two vehicles and a detached garage.

This floorplan is for illustration purposes only and is not to scale. The position and size of doors, windows, appliances and other features are approximate.

for every step...

Wokingham | 01189 072777 | wokingham@winkworth.co.uk