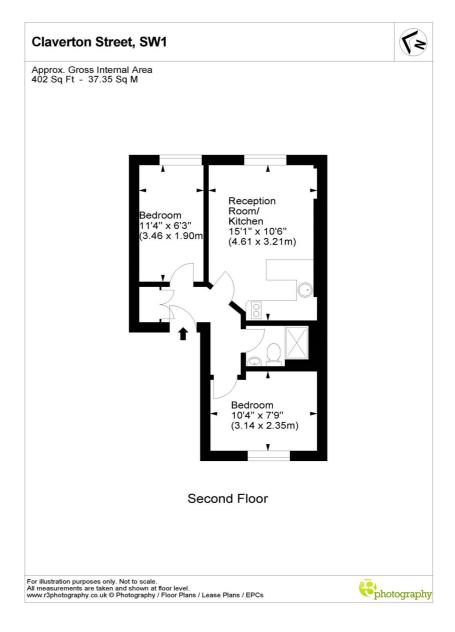

### At a glance...

- Two Bedrooms
- Second Floor
- Great Condition
- Light & Bright
- Great SW1 Location
- Council Tax Band: D

### CLAVERTON STREET, UK, SW1V £595,000 LEASEHOLD

Located on the second floor of this attractive Victorian property this flat is perfectly proportioned to offer two good bedrooms, a shower room and open-plan reception/kitchen.

The flat is well presented internally requiring minimal work from an incoming purchaser.

Transport is provided by Pimlico Underground Station which is only a few minutes away. Victoria's mainline, underground, bus and coach stations are also within walking distance.