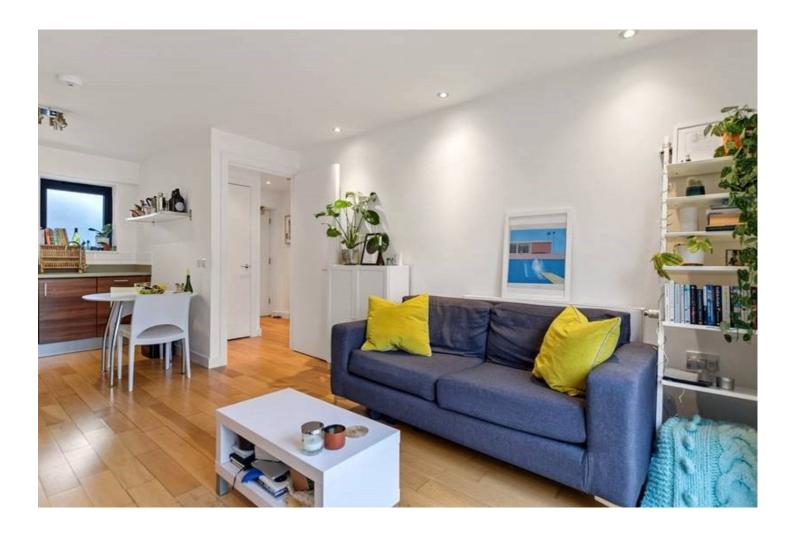

## **DESCRIPTION:**

\*EWS1 COMPLIANT\* A very well located one bedroom second floor flat in a purpose-built development just a short walk from Hackney Central Station. The flat benefits from a good-sized bedroom, a fully tiled bathroom with a bath and overhead shower and an open plan kitchen/living room with a Juliette balcony. The kitchen benefits from integrated appliances, fridge/freezer, dishwasher, washing machine, oven and electric hob. The property is in good condition and would make a great buy for a first-time buyer or investor.