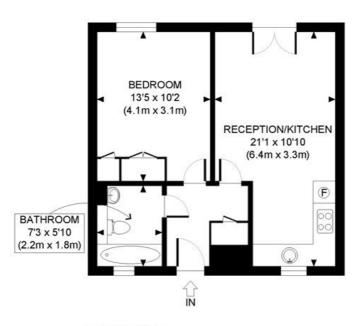

Winkworth

Winkworth

SECOND FLOOR GROSS INTERNAL FLOOR AREA 452 SQ FT

APPROX. GROSS INTERNAL FLOOR AREA: 452 SQ FT/ 42 SQM

## PROPERTY PHOTO PLANS.co.uk

Whilst every attempt has been made to ensure the accuracy of the floor plan contained here, measurements of the doors, windows, rooms and any other items are approximate and no responsibility is taken for any errors, omissions, or miss-statement. This plan is for illustrative purposes only and should be used as such by any prospective client. The services, systems and appliances shown have not been tested and no guarantee as to the operability or efficiency can be given.

This floorplan is for illustration purposes only and is not to scale. The position and size of doors, windows, appliances and other features are approximate.

Hackney | 020 8986 4216 | hackney@winkworth.co.uk