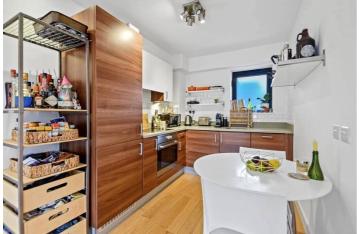

## **DESCRIPTION:**

\*EWS1 COMPLIANT\* A very well located one bedroom second floor flat in a purpose-built development just a short walk from Hackney Central Station. The flat benefits from a good-sized bedroom, a fully tiled bathroom with a bath and overhead shower and an open plan kitchen/living room with a Juliette balcony. The kitchen benefits from integrated appliances, fridge/freezer, dishwasher, washing machine, oven and electric hob. The property is in good condition and would make a great buy for a first-time buyer or investor.