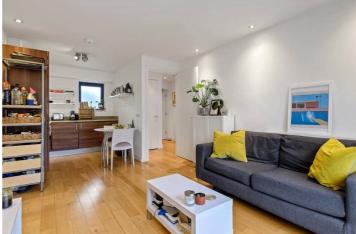

## **DESCRIPTION:**

\*EWS1 COMPLIANT\* A very well located one bedroom second floor flat in a purpose-built development just a short walk from Hackney Central Station. The flat benefits from a good-sized bedroom, a fully tiled bathroom with a bath and overhead shower and an open plan kitchen/living room with a Juliette balcony. The kitchen benefits from integrated appliances, fridge/freezer, dishwasher, washing machine, oven and electric hob. The property is in good condition and would make a great buy for a first-time buyer or investor.