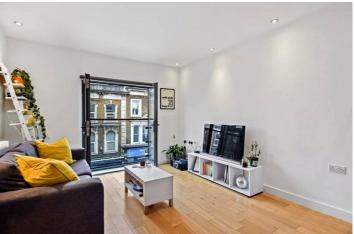

## **DESCRIPTION:**

\*EWS1 COMPLIANT\* A very well located one bedroom second floor flat in a purpose-built development just a short walk from Hackney Central Station. The flat benefits from a good-sized bedroom, a fully tiled bathroom with a bath and overhead shower and an open plan kitchen/living room with a Juliette balcony. The kitchen benefits from integrated appliances, fridge/freezer, dishwasher, washing machine, oven and electric hob. The property is in good condition and would make a great buy for a first-time buyer or investor.