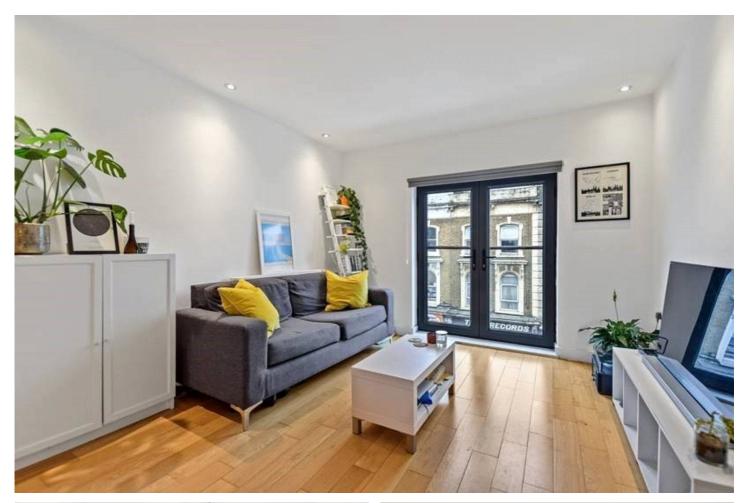

## **DESCRIPTION:**

\*EWS1 COMPLIANT\* A very well located one bedroom second floor flat in a purpose-built development just a short walk from Hackney Central Station. The flat benefits from a good-sized bedroom, a fully tiled bathroom with a bath and overhead shower and an open plan kitchen/living room with a Juliette balcony. The kitchen benefits from integrated appliances, fridge/freezer, dishwasher, washing machine, oven and electric hob. The property is in good condition and would make a great buy for a first-time buyer or investor.