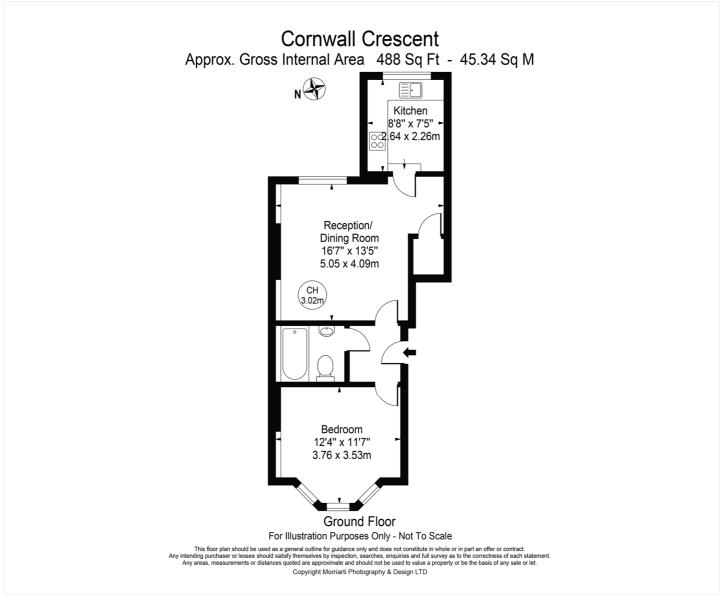

This floorplan is for illustration purposes only and is not to scale. The position and size of doors, windows, appliances and other features are approximate.

Tenure: Leasehold Term: 63 year and 4 months Service Charge: £1500 per annum Ground Rent: £ 100 Annually (subject to increase) Where no figures are shown, we have been unable to ascertain the information. All figures that are shown were correct at the time of printing.