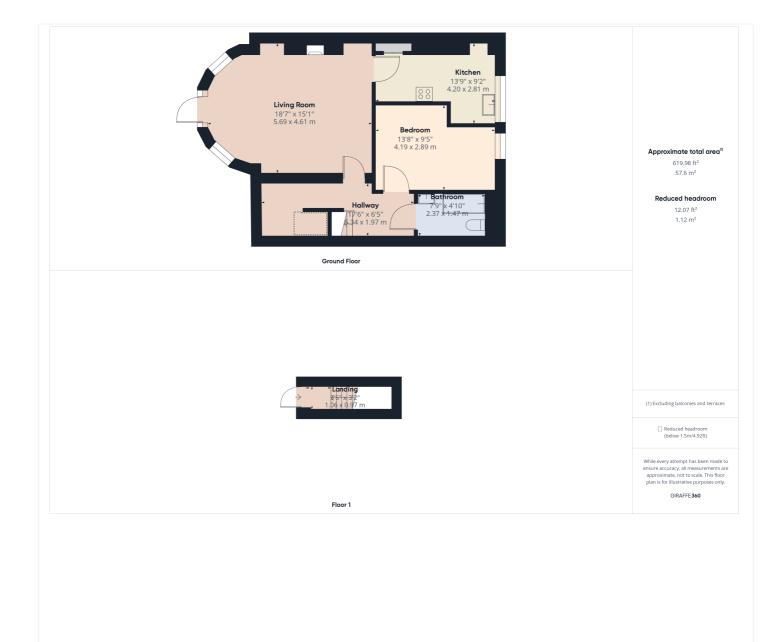

This floorplan is for illustration purposes only and is not to scale. The position and size of doors, windows, appliances and other features are approximate.

Tenure: Leasehold

Term: 152 year and 1 months