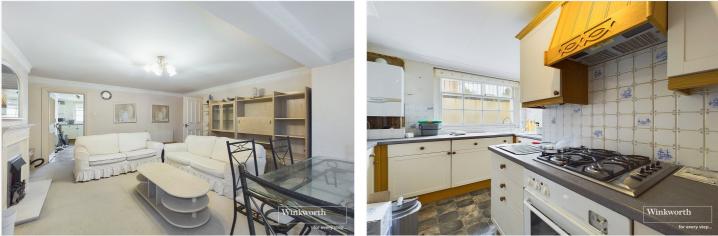

#### **DESCRIPTION:**

This lower ground floor property forms part of this sought after Mews Development and is a short walk to Reading's shops and Reading Station offering direct access to London Paddington in under 25 minutes. The property comprises a living room with a feature bay with a door opening into a private courtyard patio garden, a separate fitted kitchen, a bathroom and double bedroom. The property is accessed from its own front door into a landing with stairs leading down into the apartment. There is a study area at the bottom of the stairs ideal for home working. Further benefits include gas central heating and an allocated parking space to the rear of the property. This characterful apartment would suit a first time buyer, a downsizer or make a great investment and is being sold with no chain complications.

#### AT A GLANCE

- One Bedroom Garden Flat
- Period Conversion
- Large Lounge with Feature Bay
- Private Patio Terrace Garden
- Double Bedroom
- Separate Fitted Kitchen
- Bathroom
- Off Road Parking Space
- No Chain