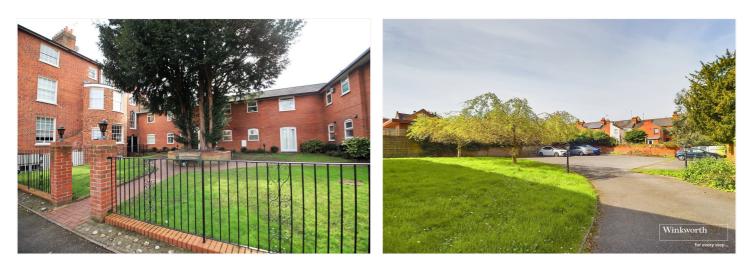

#### **DESCRIPTION:**

This lower ground floor property forms part of this sought after Mews Development and is a short walk to Reading's shops and Reading Station offering direct access to London Paddington in under 25 minutes. The property comprises a living room with a feature bay with a door opening into a private courtyard patio garden, a separate fitted kitchen, a bathroom and double bedroom. The property is accessed from its own front door into a landing with stairs leading down into the apartment. There is a study area at the bottom of the stairs ideal for home working. Further benefits include gas central heating and an allocated parking space to the rear of the property. This characterful apartment would suit a first time buyer, a downsizer or make a great investment and is being sold with no chain complications.

#### AT A GLANCE

- One Bedroom Garden Flat
- Period Conversion
- Large Lounge with Feature Bay
- Private Patio Terrace Garden
- Double Bedroom
- Separate Fitted Kitchen
- Bathroom
- Off Road Parking Space
- No Chain