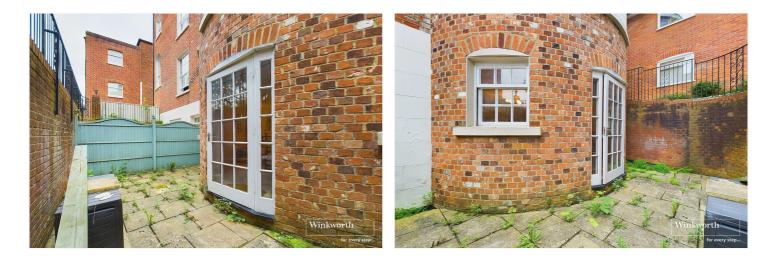

#### **DESCRIPTION:**

This lower ground floor property forms part of this sought after Mews Development and is a short walk to Reading's shops and Reading Station offering direct access to London Paddington in under 25 minutes. The property comprises a living room with a feature bay with a door opening into a private courtyard patio garden, a separate fitted kitchen, a bathroom and double bedroom. The property is accessed from its own front door into a landing with stairs leading down into the apartment. There is a study area at the bottom of the stairs ideal for home working. Further benefits include gas central heating and an allocated parking space to the rear of the property. This characterful apartment would suit a first time buyer, a downsizer or make a great investment and is being sold with no chain complications.

#### AT A GLANCE

- One Bedroom Garden Flat
- Period Conversion
- Large Lounge with Feature Bay
- Private Patio Terrace Garden
- Double Bedroom
- Separate Fitted Kitchen
- Bathroom
- Off Road Parking Space
- No Chain