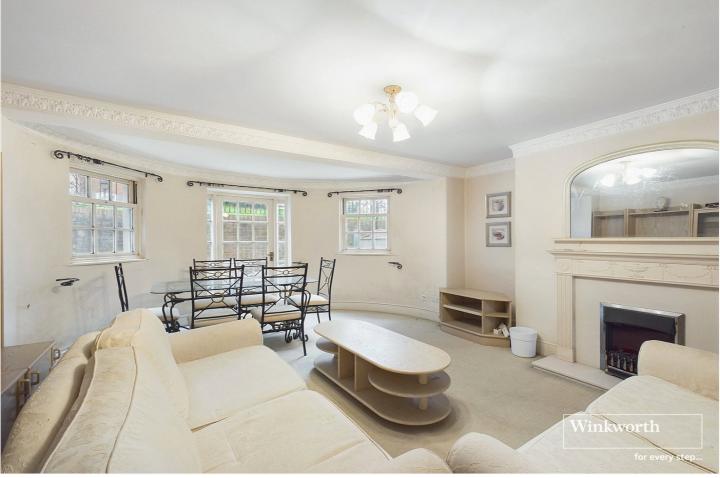

#### **DESCRIPTION:**

This lower ground floor property forms part of this sought after Mews Development and is a short walk to Reading's shops and Reading Station offering direct access to London Paddington in under 25 minutes. The property comprises a living room with a feature bay with a door opening into a private courtyard patio garden, a separate fitted kitchen, a bathroom and double bedroom. The property is accessed from its own front door into a landing with stairs leading down into the apartment. There is a study area at the bottom of the stairs ideal for home working. Further benefits include gas central heating and an allocated parking space to the rear of the property. This characterful apartment would suit a first time buyer, a downsizer or make a great investment and is being sold with no chain complications.

#### AT A GLANCE

- One Bedroom Garden Flat
- Period Conversion
- Large Lounge with Feature Bay
- Private Patio Terrace Garden
- Double Bedroom
- Separate Fitted Kitchen
- Bathroom
- Off Road Parking Space
- No Chain