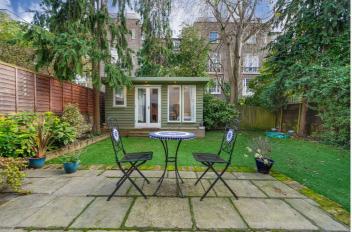

## BLOMFIELD VILLAS, LONDON, W2 £1,650,000 LEASEHOLD

Winkworth are excited to offer this duplex apartment situated on the ground and garden floors of an attractive converted stucco-fronted period house. The property has been well looked after by its current owners and boasts well-proportioned rooms, a wonderful kitchen-family room, a private entrance on the raised ground floor and a generously sized private garden. The primary bedroom benefits from a four-piece en-suite bathroom with a roll-top bath, a further second bedroom on the raised ground floor, and an en-suite bedroom on the lower ground floor. Additionally, a home office / outhouse with an en-suite shower room has been built at the rear of the 41ft garden. Blomfield Villas is located close to all local amenities, including the boutique shops and cafes on Clifton Road (approx. 0.6 miles), the famous Regent's Canal, and the Underground at Warwick Avenue (Bakerloo Line, 0.3 miles) as well as Paddington (Elizabeth Line, 0.3 miles).

Primary Bedroom With Ensuite Bathroom | Double Bedroom With En-Suite Shower Room | Third Bedroom | Outhouse With Ensuite-Shower Room | Open Plan Kitchen/Breakfast Room To Dining Room | Reception Room | Guest W.C | Patio | Vault | Office | Leasehold