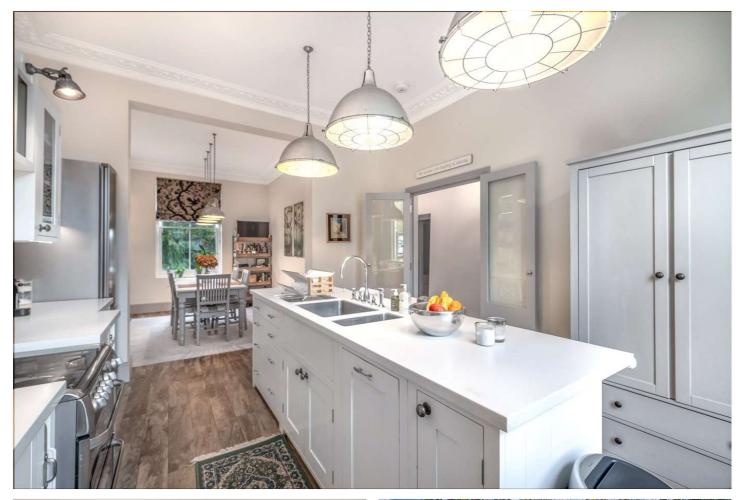

## BLOMFIELD VILLAS, LONDON, W2 £1,650,000 LEASEHOLD

Winkworth are excited to offer this duplex apartment situated on the ground and garden floors of an attractive converted stucco-fronted period house. The property has been well looked after by its current owners and boasts well-proportioned rooms, a wonderful kitchen-family room, a private entrance on the raised ground floor and a generously sized private garden. The primary bedroom benefits from a four-piece en-suite bathroom with a roll-top bath, a further second bedroom on the raised ground floor, and an en-suite bedroom on the lower ground floor. Additionally, a home office / outhouse with an en-suite shower room has been built at the rear of the 41ft garden. Blomfield Villas is located close to all local amenities, including the boutique shops and cafes on Clifton Road (approx. 0.6 miles), the famous Regent's Canal, and the Underground at Warwick Avenue (Bakerloo Line, 0.3 miles) as well as Paddington (Elizabeth Line, 0.3 miles).

Primary Bedroom With Ensuite Bathroom | Double Bedroom With En-Suite Shower Room | Third Bedroom | Outhouse With Ensuite-Shower Room | Open Plan Kitchen/Breakfast Room To Dining Room | Reception Room | Guest W.C | Patio | Vault | Office | Leasehold