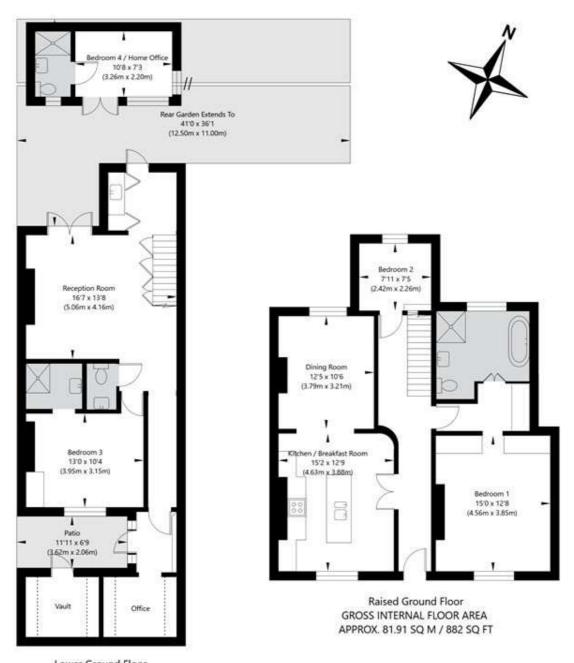

## Blomfield Villas, London W2 6NH

Lower Ground Floor GROSS INTERNAL FLOOR AREA APPROX. 64.48 SQ M / 694 SQ FT

APPROXIMATE GROSS INTERNAL FLOOR AREA 156.53 SQ M / 1685 SQ FT
THIS FLOOR PLAN IS FOR ILLUSTRATIVE PURPOSES ONLY AND
SHOULD BE USED FOR THIS PURPOSE BY PROSPECTIVE APPLICANTS AS ITS NOT TO SCALE.