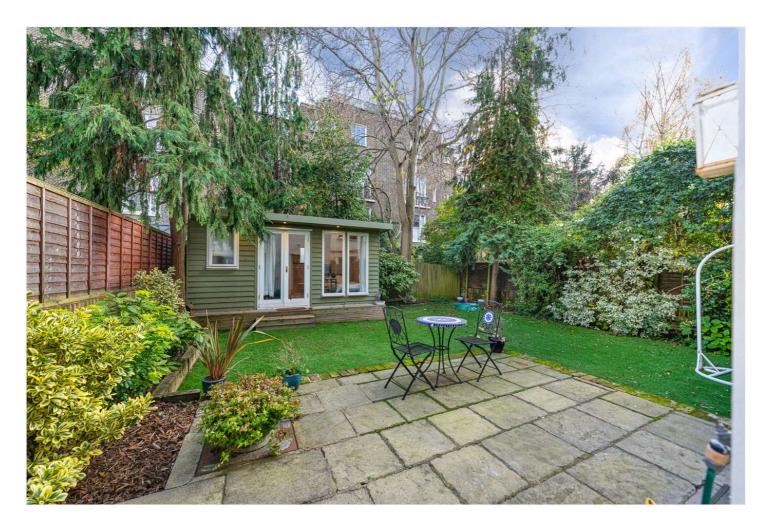

## BLOMFIELD VILLAS, LONDON, W2 £1,650,000 LEASEHOLD

Winkworth are excited to offer this duplex apartment situated on the ground and garden floors of an attractive converted stucco-fronted period house. The property has been well looked after by its current owners and boasts well-proportioned rooms, a wonderful kitchen-family room, a private entrance on the raised ground floor and a generously sized private garden. The primary bedroom benefits from a four-piece en-suite bathroom with a roll-top bath, a further second bedroom on the raised ground floor, and an en-suite bedroom on the lower ground floor. Additionally, a home office / outhouse with an en-suite shower room has been built at the rear of the 41ft garden. Blomfield Villas is located close to all local amenities, including the boutique shops and cafes on Clifton Road (approx. 0.6 miles), the famous Regent's Canal, and the Underground at Warwick Avenue (Bakerloo Line, 0.3 miles) as well as Paddington (Elizabeth Line, 0.3 miles).

Primary Bedroom With Ensuite Bathroom | Double Bedroom With En-Suite Shower Room | Third Bedroom | Outhouse With Ensuite-Shower Room | Open Plan Kitchen/Breakfast Room To Dining Room | Reception Room | Guest W.C | Patio | Vault | Office | Leasehold