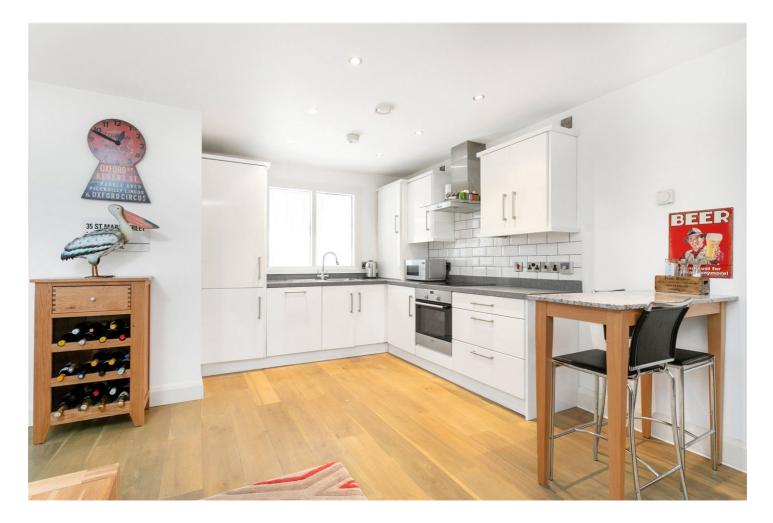

#### **DESCRIPTION:**

An absolutely unique 836 sq.ft. two to three bed split-level flat in a converted public house at the eastern side of the City with private East facing terrace.

Upon entering the property, you are greeted with an open-plan living room/kitchen with wooden floors that leads to a bedroom with fitted wardrobes. The kitchen is fully fitted with fridge/freezer, dish washer and oven/ hob. There are a further two bedrooms and two full sized bathrooms on separate floor, with one bedroom benefitting from fitted wardrobe and double heighted ceiling.