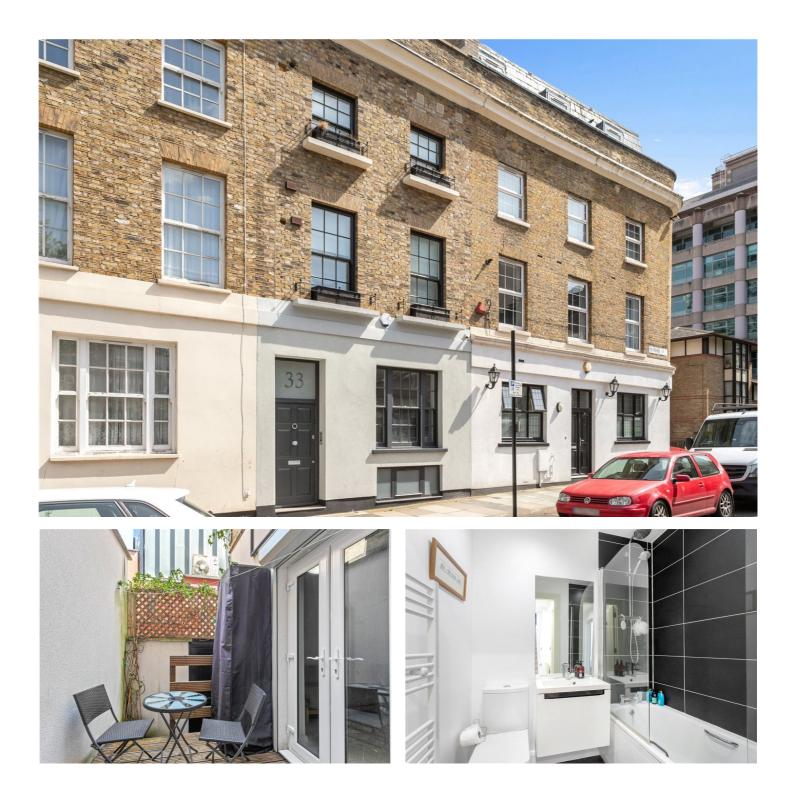

# A UNIQUE TWO/ THREE BED MAISONETTE IN A PUB CONVERSION WITH PRIVATE TERRACE.

Shoreditch | 020 7749 7650 | shoreditch@winkworth.co.uk

#### **DESCRIPTION:**

An absolutely unique 836 sq.ft. two to three bed split-level flat in a converted public house at the eastern side of the City with private East facing terrace.

Upon entering the property, you are greeted with an open-plan living room/kitchen with wooden floors that leads to a bedroom with fitted wardrobes. The kitchen is fully fitted with fridge/freezer, dish washer and oven/ hob. There are a further two bedrooms and two full sized bathrooms on separate floor, with one bedroom benefitting from fitted wardrobe and double heighted ceiling.