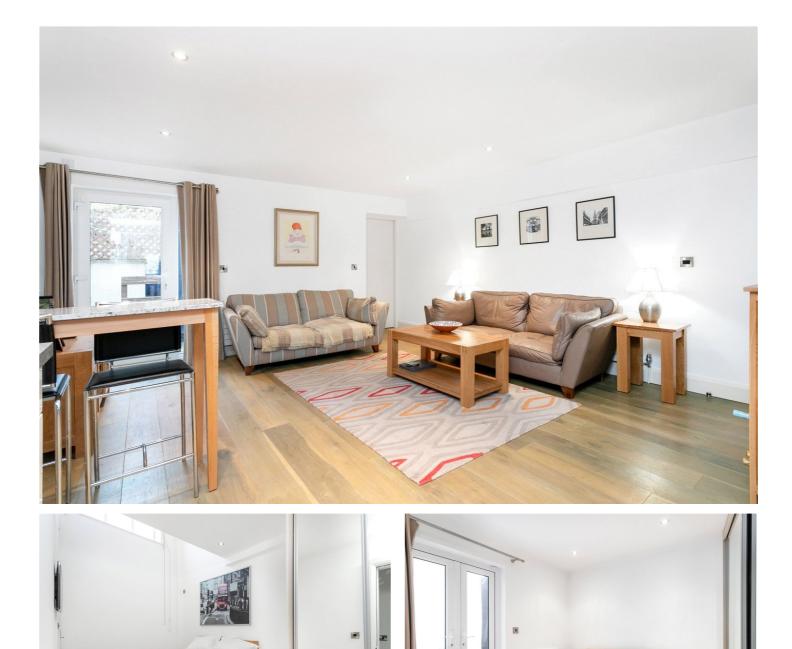

#### **DESCRIPTION:**

An absolutely unique 836 sq.ft. two to three bed split-level flat in a converted public house at the eastern side of the City with private East facing terrace.

Upon entering the property, you are greeted with an open-plan living room/kitchen with wooden floors that leads to a bedroom with fitted wardrobes. The kitchen is fully fitted with fridge/freezer, dish washer and oven/ hob. There are a further two bedrooms and two full sized bathrooms on separate floor, with one bedroom benefitting from fitted wardrobe and double heighted ceiling.