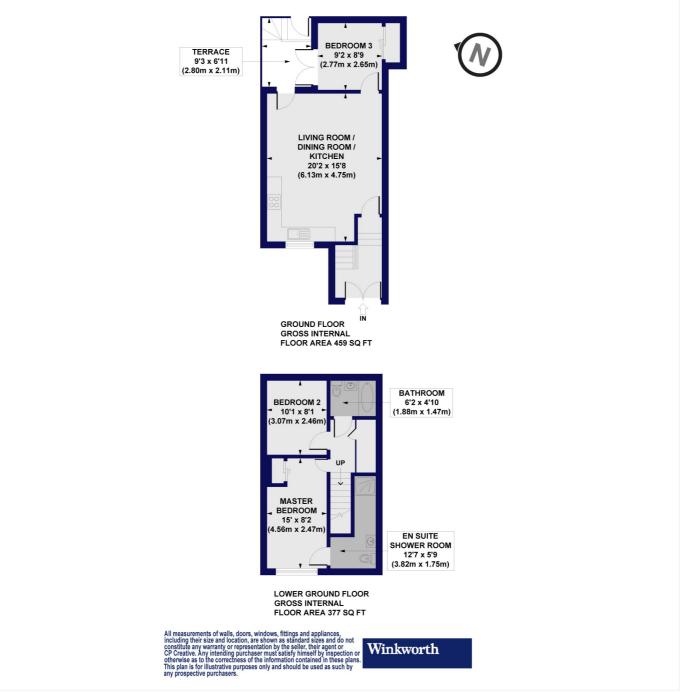

#### **DESCRIPTION:**

An absolutely unique 836 sq.ft. two to three bed split-level flat in a converted public house at the eastern side of the City with private East facing terrace.

Upon entering the property, you are greeted with an open-plan living room/kitchen with wooden floors that leads to a bedroom with fitted wardrobes. The kitchen is fully fitted with fridge/freezer, dish washer and oven/ hob. There are a further two bedrooms and two full sized bathrooms on separate floor, with one bedroom benefitting from fitted wardrobe and double heighted ceiling.

# Winkworth

See things differently

This floorplan is for illustration purposes only and is not to scale. The position and size of doors, windows, appliances and other features are approximate.

Shoreditch | 020 7749 7650 | shoreditch@winkworth.co.uk