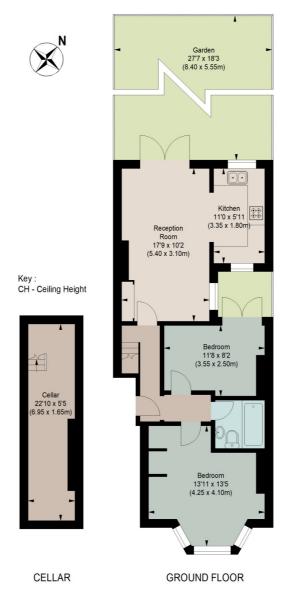

The flat offers excellent storage throughout, including a large cellar (22'10" x 5'5").

Conveniently located, Crondace Road is perfectly positioned to enjoy the village atmosphere of Parsons Green and the open spaces of Eel Brook Common, while being just a stone's throw away from the vibrant hub of Fulham Broadway. With its outstanding location and well-designed living space, this property is ideal for a professional couple.

## CRONDACE ROAD, SW6

Approximate gross internal area 731 sq ft / 67.91 sq m

The floor plan is not to scale and measurements and areas shown are approximate and therefore should be used for illustrative purposes only. The plan has been prepared in accordance with the RICS code of Measuring Practice and whilst we have confidence in the information produced, it must not be relied on. If there is any aspect of particular importance, you should carry out or commission your own inspection of the property.

This floorplan is for illustration purposes only and is not to scale. The position and size of doors, windows, appliances and other features are approximate.

Fulham & Parsons Green | 020 7731 3388 | fulham@winkworth.co.uk