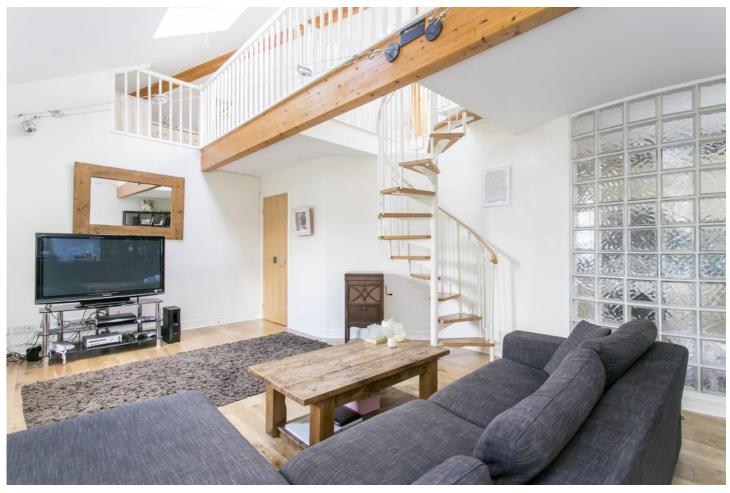

## **DESCRIPTION:**

A stylish apartment within this sought after modern purpose built development next to Brick Lane. Taking full advantage of its top floor position, the property has a fantastic mezzanine level, currently used as a huge double bedroom with fitted wardrobes and large velux windows. The main level has quality hard wooden floors throughout, a large living area with balcony, separate fitted kitchen and from the central entrance hallway a spacious bathroom with shower and large double bedroom. Offered furnished, parking space available but by separate negotiation. The property is close to Arnold Circus and Colombia Road flower market only 0.15km to Shoreditch High Street Station and is perfect for a professional couple.

- Two double bedrooms
- Huge Mezzanine level
- Living room with wooden floors
- Balcony
- Separate fitted kitchen
- Furnished

Winkworth