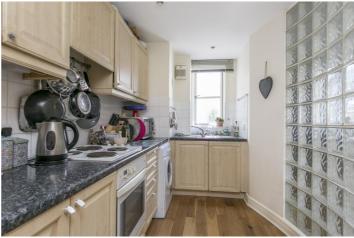

## **DESCRIPTION:**

A stylish apartment within this sought after modern purpose built development next to Brick Lane. Taking full advantage of its top floor position, the property has a fantastic mezzanine level, currently used as a huge double bedroom with fitted wardrobes and large velux windows. The main level has quality hard wooden floors throughout, a large living area with balcony, separate fitted kitchen and from the central entrance hallway a spacious bathroom with shower and large double bedroom. Offered furnished, parking space available but by separate negotiation. The property is close to Arnold Circus and Colombia Road flower market only 0.15km to Shoreditch High Street Station and is perfect for a professional couple.