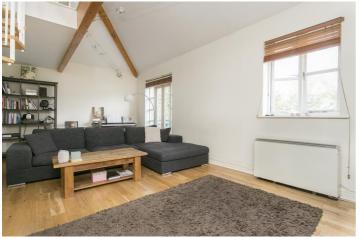

## **DESCRIPTION:**

A stylish apartment within this sought after modern purpose built development next to Brick Lane. Taking full advantage of its top floor position, the property has a fantastic mezzanine level, currently used as a huge double bedroom with fitted wardrobes and large velux windows. The main level has quality hard wooden floors throughout, a large living area with balcony, separate fitted kitchen and from the central entrance hallway a spacious bathroom with shower and large double bedroom. Offered furnished, parking space available but by separate negotiation. The property is close to Arnold Circus and Colombia Road flower market only 0.15km to Shoreditch High Street Station and is perfect for a professional couple.

- Two double bedrooms
- Huge Mezzanine level
- Living room with wooden floors
- Balcony
- Separate fitted kitchen
- Furnished

Winkworth