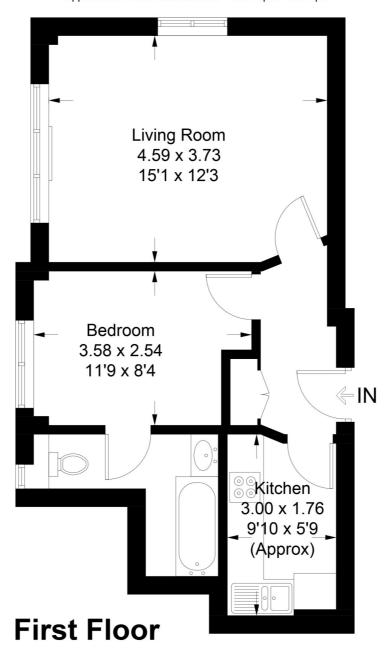

# **Vicarage Court**

Approximate Gross Internal Area = 41.7 sq m / 449 sq ft

Illustration for identification purposes only, measurements are approximate, not to scale. (ID611125)

This floorplan is for illustration purposes only and is not to scale. The position and size of doors, windows, appliances and other features are approximate.