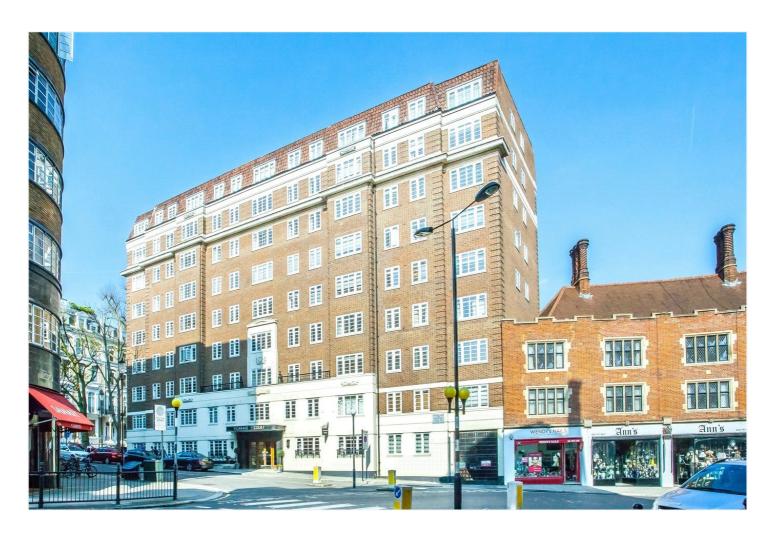

VICARAGE COURT, VICARAGE GATE, W8 £595,000 LEASEHOLD

A CHARMING ONE BEDROOM FLAT SITUATED ON THE FIRST FLOOR (WITH LIFTS) OF A WELL MAINTAINED PORTERED BLOCK. THE RECEPTION ROOM HAS DUAL ASPECT WITH VIEWS OVER VICARAGE GATE.

### **DESCRIPTION:**

A charming one bedroom flat situated on the first floor (with lifts) of a well maintained portered block. The reception room has dual aspect with views over Vicarage Gate. Accommodation also includes a separate fully fitted kitchen, double bedroom and an en suite bathroom. The property is offered with a new 125-year lease.