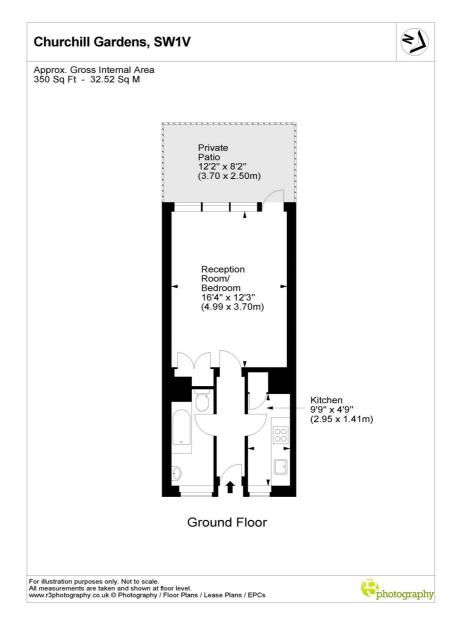

### AT A GLANCE

- Spacious Studio Room
- Separate Kitchen
- Private Patio
- Communal Gardens
- Residents Parking Available
- Heating / Hot Water Included in

Accommodation comprises a spacious studio room with plenty of storage, a modern fitted kitchen with quartz work top and a stylish family bathroom. To the rear, there is a private patio backing onto well-maintained communal gardens.