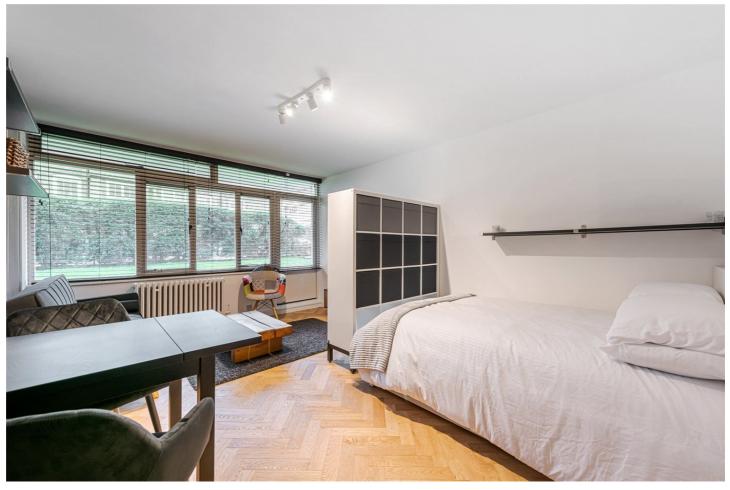

### AT A GLANCE

- Spacious Studio Room
- Separate Kitchen
- Private Patio
- Communal Gardens
- Residents Parking Available
- Heating / Hot Water Included in

Accommodation comprises a spacious studio room with plenty of storage, a modern fitted kitchen with quartz work top and a stylish family bathroom. To the rear, there is a private patio backing onto well-maintained communal gardens.