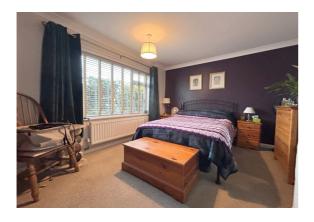

#### **ACCOMMODATION**

Lounge - 14' x 11'7" (4.27m x 3.53m)

**Kitchen** - 10'4" x 9'8" (3.15m x 2.95m)

Bathroom - 6'8" x 5'8" (2.03m x 1.73m)

Bedroom 1 - 12'8" x 10'4" (3.86m x 3.15m)

**Bedroom 2** - 12'7" x 8'7" (3.84m x 2.62m)