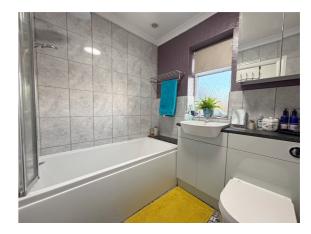

#### **ACCOMMODATION**

Lounge - 14' x 11'7" (4.27m x 3.53m)

**Kitchen** - 10'4" x 9'8" (3.15m x 2.95m)

Bathroom - 6'8" x 5'8" (2.03m x 1.73m)

Bedroom 1 - 12'8" x 10'4" (3.86m x 3.15m)

**Bedroom 2** - 12'7" x 8'7" (3.84m x 2.62m)

#### **Shower Room**