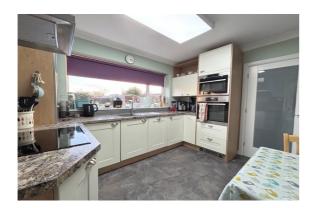

#### **ACCOMMODATION**

Lounge - 14' x 11'7" (4.27m x 3.53m)

**Kitchen** - 10'4" x 9'8" (3.15m x 2.95m)

Bathroom - 6'8" x 5'8" (2.03m x 1.73m)

Bedroom 1 - 12'8" x 10'4" (3.86m x 3.15m)

**Bedroom 2** - 12'7" x 8'7" (3.84m x 2.62m)