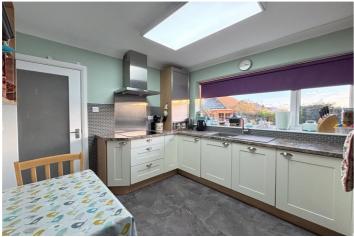

#### **ACCOMMODATION**

Lounge - 14' x 11'7" (4.27m x 3.53m)

**Kitchen** - 10'4" x 9'8" (3.15m x 2.95m)

Bathroom - 6'8" x 5'8" (2.03m x 1.73m)

Bedroom 1 - 12'8" x 10'4" (3.86m x 3.15m)

**Bedroom 2** - 12'7" x 8'7" (3.84m x 2.62m)