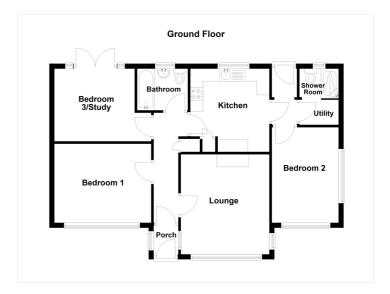

#### **ACCOMMODATION**

Lounge - 14' x 11'7" (4.27m x 3.53m)

**Kitchen** - 10'4" x 9'8" (3.15m x 2.95m)

Bathroom - 6'8" x 5'8" (2.03m x 1.73m)

Bedroom 1 - 12'8" x 10'4" (3.86m x 3.15m)

**Bedroom 2** - 12'7" x 8'7" (3.84m x 2.62m)

**Bedroom 3/Study** - 10'6" x 9'6" (3.2m x 2.9m)

#### **Shower Room**

### **Utility Room**

- Spacious Detached Bungalow
- Popular Village Location
- Lounge & Kitchen
- Three Bedrooms
- Modern Fitted Shower Room
- Gas Central Heating
- uPVC Double Glazing
- Off Road Parking
- South Facing Rear Garden
- EPC Rating D