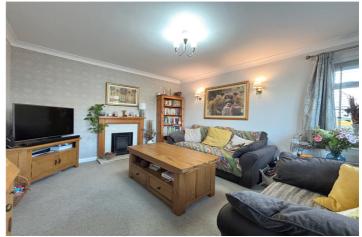

#### **ACCOMMODATION**

Lounge - 14' x 11'7" (4.27m x 3.53m)

**Kitchen** - 10'4" x 9'8" (3.15m x 2.95m)

Bathroom - 6'8" x 5'8" (2.03m x 1.73m)

Bedroom 1 - 12'8" x 10'4" (3.86m x 3.15m)

**Bedroom 2** - 12'7" x 8'7" (3.84m x 2.62m)