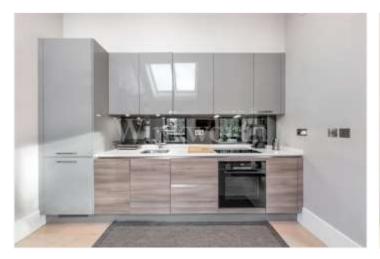

## **DESCRIPTION:**

We are delighted to offer this exceptional 1<sup>st</sup> floor apartment located in this contemporary purpose built block that was developed in 2018. The apartment is located on the 1st floor (top) of the section to the side of the main entrance adjacent to the communal garden. The design of this section determined that the flat shares its entrance with just one other apartment.

Internally the flat has a very bright and airy feel with power operating skylight windows to the principal room and double aspect windows to the bedroom. At 550 sq.ft (51.12 sqm) the apartment has a spacious feel to it with a good level of storage and some loft space.