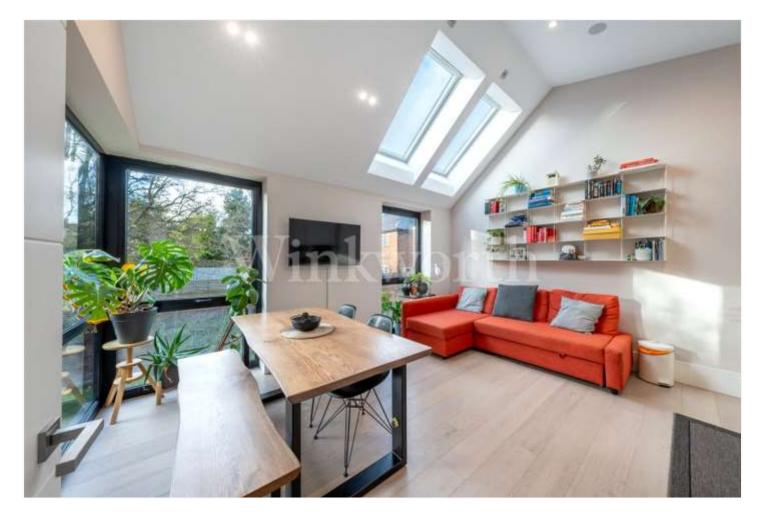

## **DESCRIPTION:**

We are delighted to offer this exceptional 1<sup>st</sup> floor apartment located in this contemporary purpose built block that was developed in 2018. The apartment is located on the 1st floor (top) of the section to the side of the main entrance adjacent to the communal garden. The design of this section determined that the flat shares its entrance with just one other apartment.

Internally the flat has a very bright and airy feel with power operating skylight windows to the principal room and double aspect windows to the bedroom. At 550 sq.ft (51.12 sqm) the apartment has a spacious feel to it with a good level of storage and some loft space.