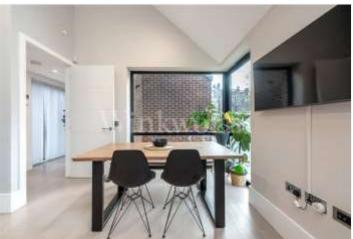

## **DESCRIPTION:**

We are delighted to offer this exceptional 1<sup>st</sup> floor apartment located in this contemporary purpose built block that was developed in 2018. The apartment is located on the 1st floor (top) of the section to the side of the main entrance adjacent to the communal garden. The design of this section determined that the flat shares its entrance with just one other apartment.

Internally the flat has a very bright and airy feel with power operating skylight windows to the principal room and double aspect windows to the bedroom. At 550 sq.ft (51.12 sqm) the apartment has a spacious feel to it with a good level of storage and some loft space.