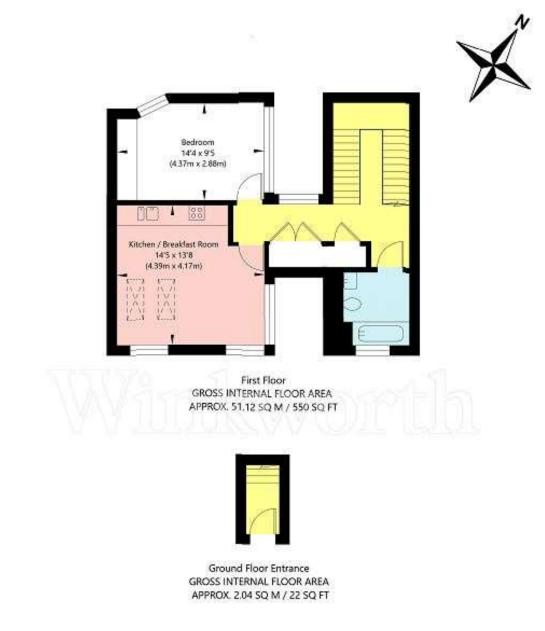

Internally the flat has a very bright and airy feel with power operating skylight windows to the principal room and double aspect windows to the bedroom. At 550 sq.ft (51.12 sqm) the apartment has a spacious feel to it with a good level of storage and some loft space.

## Hodford Road, London NW11 8EG

APPROXIMATE GROSS INTERNAL FLOOR AREA 53.16 SQ M / 572 SQ FT THIS FLOOR PLAN IS FOR ILLUSTRATIVE PURPOSES ONLY AND SHOULD BE USED FOR THIS PURPOSE BY PROSPECTIVE APPLICANTS AS ITS NOT TO SCALE.