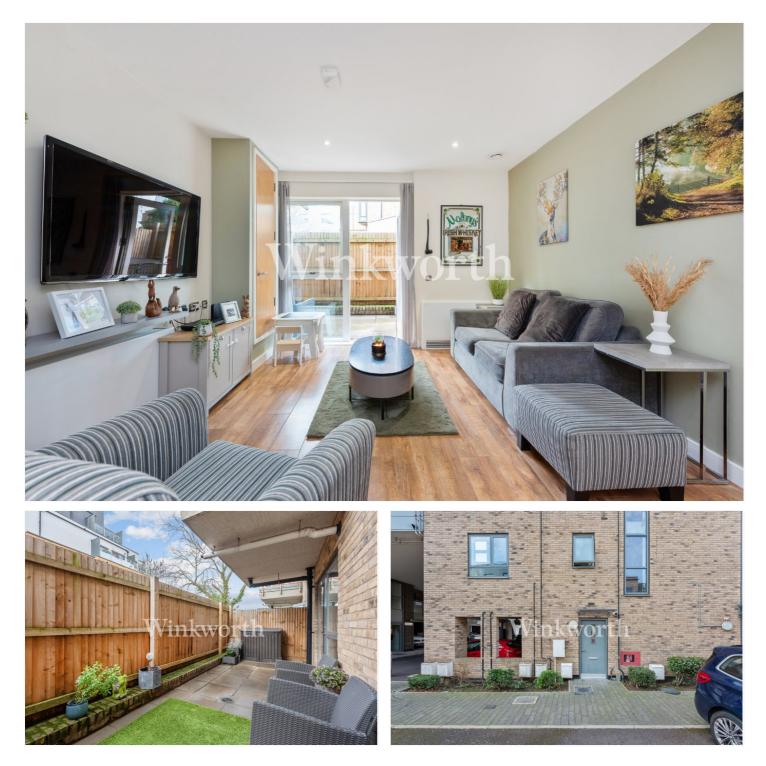

#### **DESCRIPTION:**

A superb ground-floor flat boasting larger-than-usual accommodation in a modern and well-maintained development constructed in 2018. The property has been designed with wheelchair users in mind, therefore offering extremely spacious and practical accommodation with the added benefit of a private patio garden and a covered allocated parking space. Additional benefits include a private entrance, an impressive 16'9 long lounge, and an attractive fitted kitchen with integrated appliances at one end, along with a generously sized double bedroom and a contemporary-style bathroom. The property is conveniently located approximately half a mile from Bounds Green tube station (Piccadilly line) and Bowes Park rail station (to Moorgate), and close to bus links to Wood Green and Southgate. You will also find the popular Broomfield Park within easy reach, as well as excellent shopping amenities and eateries along Green Lanes. We highly recommend an internal viewing to fully appreciate the space and standard of accommodation this beautiful flat offers.