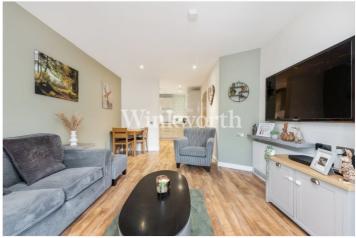

#### **DESCRIPTION:**

A superb ground-floor flat boasting larger-than-usual accommodation in a modern and well-maintained development constructed in 2018. The property has been designed with wheelchair users in mind, therefore offering extremely spacious and practical accommodation with the added benefit of a private patio garden and a covered allocated parking space. Additional benefits include a private entrance, an impressive 16'9 long lounge, and an attractive fitted kitchen with integrated appliances at one end, along with a generously sized double bedroom and a contemporary-style bathroom. The property is conveniently located approximately half a mile from Bounds Green tube station (Piccadilly line) and Bowes Park rail station (to Moorgate), and close to bus links to Wood Green and Southgate. You will also find the popular Broomfield Park within easy reach, as well as excellent shopping amenities and eateries along Green Lanes. We highly recommend an internal viewing to fully appreciate the space and standard of accommodation this beautiful flat offers.