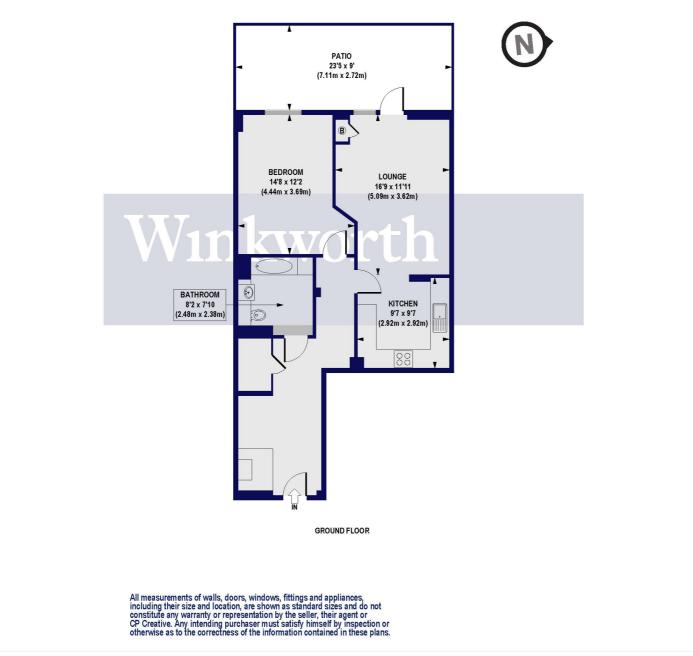

Lily Way, N13 Approx. Gross Internal Floor Area 699 sq. ft / 64.96 sq. m

This floorplan is for illustration purposes only and is not to scale. The position and size of doors, windows, appliances and other features are approximate.