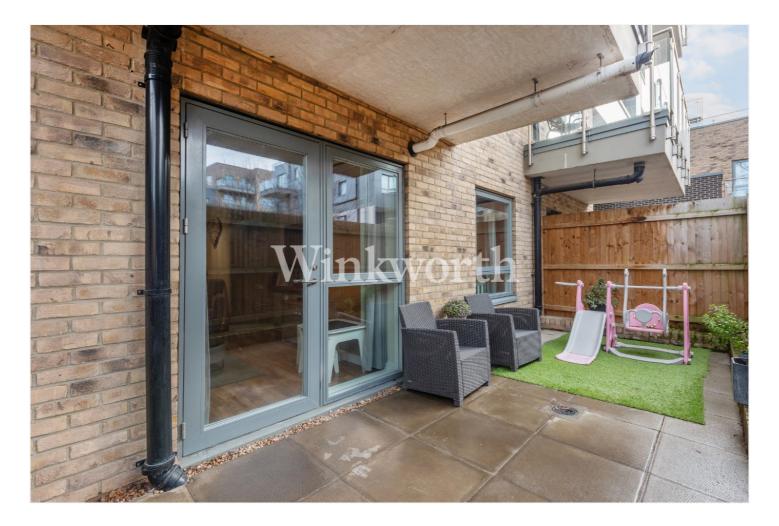

#### **DESCRIPTION:**

A superb ground-floor flat boasting larger-than-usual accommodation in a modern and well-maintained development constructed in 2018. The property has been designed with wheelchair users in mind, therefore offering extremely spacious and practical accommodation with the added benefit of a private patio garden and a covered allocated parking space. Additional benefits include a private entrance, an impressive 16'9 long lounge, and an attractive fitted kitchen with integrated appliances at one end, along with a generously sized double bedroom and a contemporary-style bathroom. The property is conveniently located approximately half a mile from Bounds Green tube station (Piccadilly line) and Bowes Park rail station (to Moorgate), and close to bus links to Wood Green and Southgate. You will also find the popular Broomfield Park within easy reach, as well as excellent shopping amenities and eateries along Green Lanes. We highly recommend an internal viewing to fully appreciate the space and standard of accommodation this beautiful flat offers.