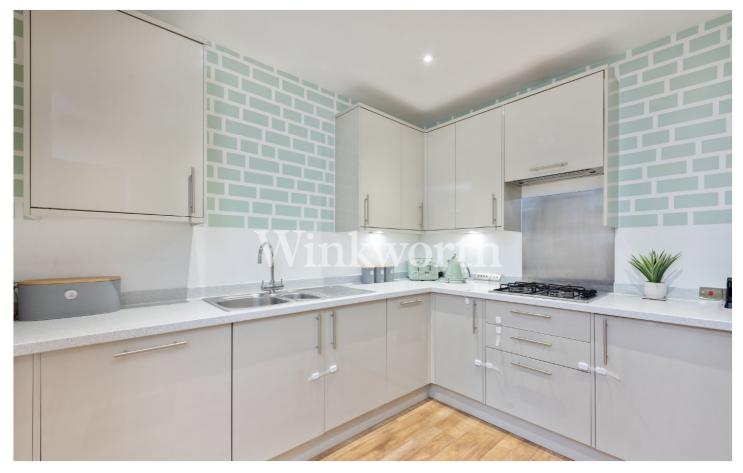

#### **DESCRIPTION:**

A superb ground-floor flat boasting larger-than-usual accommodation in a modern and well-maintained development constructed in 2018. The property has been designed with wheelchair users in mind, therefore offering extremely spacious and practical accommodation with the added benefit of a private patio garden and a covered allocated parking space. Additional benefits include a private entrance, an impressive 16'9 long lounge, and an attractive fitted kitchen with integrated appliances at one end, along with a generously sized double bedroom and a contemporary-style bathroom. The property is conveniently located approximately half a mile from Bounds Green tube station (Piccadilly line) and Bowes Park rail station (to Moorgate), and close to bus links to Wood Green and Southgate. You will also find the popular Broomfield Park within easy reach, as well as excellent shopping amenities and eateries along Green Lanes. We highly recommend an internal viewing to fully appreciate the space and standard of accommodation this beautiful flat offers.