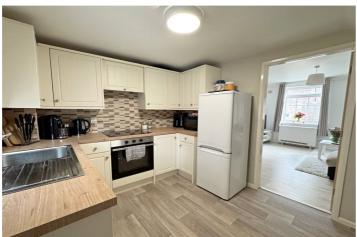

The property comprises of a Kitchen, Lounge, Bedroom and Shower Room. Outside, there is an enclosed Courtyard Garden. This would be ideal for First Time Buyers or Investors and is offered for sale with no onward chain. An early viewing is essential.

## **ACCOMMODATION**

**Kitchen** - 9' x 9'9" (2.74m x 2.97m)

**Lounge** - 12' x 12'5" (3.66m x 3.78m)

Bedroom One - 11'9" x 12'5" (3.58m x 3.78m)

**Shower Room** - 5'5" x 8'1" (1.65m x 2.46m)

Courtyard Garden