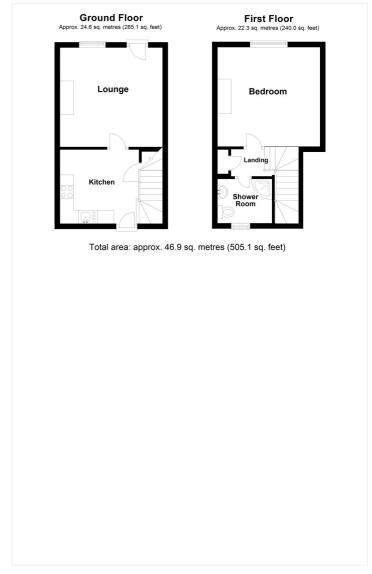

## **ACCOMMODATION**

**Kitchen** - 9' x 9'9" (2.74m x 2.97m)

**Lounge** - 12' x 12'5" (3.66m x 3.78m)

Bedroom One - 11'9" x 12'5" (3.58m x 3.78m)

**Shower Room** - 5'5" x 8'1" (1.65m x 2.46m)

Courtyard Garden

This floorplan is for illustration purposes only and is not to scale. The position and size of doors, windows, appliances and other features are approximate.

**Tenure:** Freehold **Council Tax Band:** A