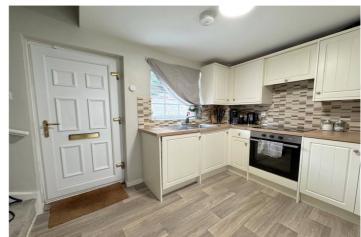

The property comprises of a Kitchen, Lounge, Bedroom and Shower Room. Outside, there is an enclosed Courtyard Garden. This would be ideal for First Time Buyers or Investors and is offered for sale with no onward chain. An early viewing is essential.

## **ACCOMMODATION**

**Kitchen** - 9' x 9'9" (2.74m x 2.97m)

**Lounge** - 12' x 12'5" (3.66m x 3.78m)

Bedroom One - 11'9" x 12'5" (3.58m x 3.78m)

**Shower Room** - 5'5" x 8'1" (1.65m x 2.46m)

Courtyard Garden