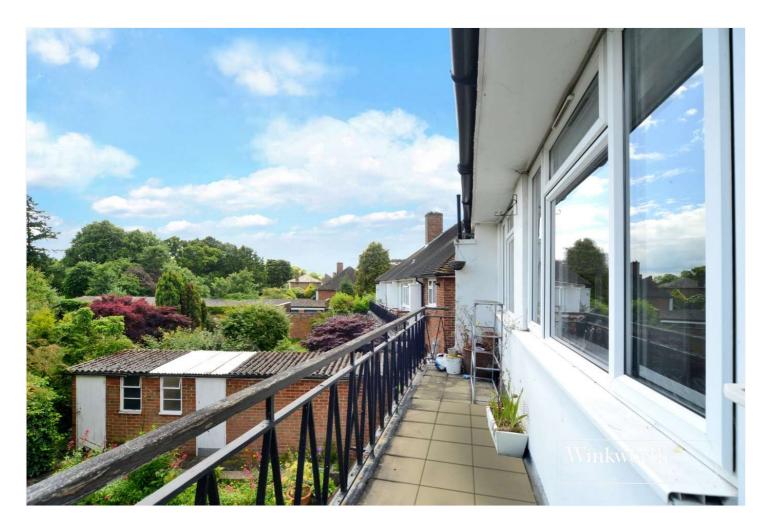

The accommodation comprises a private entrance leading to a spacious landing, a large living room with a door to access the balcony, a good-sized galley kitchen, a further reception room, two well-proportioned double bedrooms, both featuring fitted wardrobes and the family bathroom. Other benefits include three storage cupboards and a large loft space.

#### **Entrance Hall**

Living Room with Balcony -  $15'7" \times 11'7" \max (4.75m \times 3.53m \max)$ 

**Dining Room** - 10' x 6'6" max (3.05m x 1.98m max)

**Kitchen** - 10' x 6'10" max (3.05m x 2.08m max)