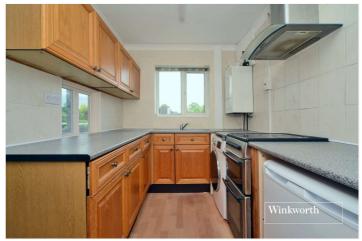

The accommodation comprises a private entrance leading to a spacious landing, a large living room with a door to access the balcony, a good-sized galley kitchen, a further reception room, two well-proportioned double bedrooms, both featuring fitted wardrobes and the family bathroom. Other benefits include three storage cupboards and a large loft space.

#### **Entrance Hall**

Living Room with Balcony -  $15'7" \times 11'7" \max (4.75m \times 3.53m \max)$ 

**Dining Room** - 10' x 6'6" max (3.05m x 1.98m max)

**Kitchen** - 10' x 6'10" max (3.05m x 2.08m max)