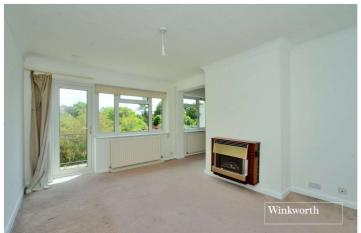

The accommodation comprises a private entrance leading to a spacious landing, a large living room with a door to access the balcony, a good-sized galley kitchen, a further reception room, two well-proportioned double bedrooms, both featuring fitted wardrobes and the family bathroom. Other benefits include three storage cupboards and a large loft space.

#### **Entrance Hall**

Living Room with Balcony -  $15'7" \times 11'7" \max (4.75m \times 3.53m \max)$ 

**Dining Room** - 10' x 6'6" max (3.05m x 1.98m max)

**Kitchen** - 10' x 6'10" max (3.05m x 2.08m max)