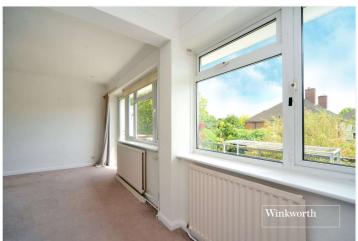

#### **Entrance Hall**

Living Room with Balcony -  $15'7" \times 11'7" \max (4.75m \times 3.53m \max)$ 

**Dining Room** - 10' x 6'6" max (3.05m x 1.98m max)

**Kitchen** - 10' x 6'10" max (3.05m x 2.08m max)