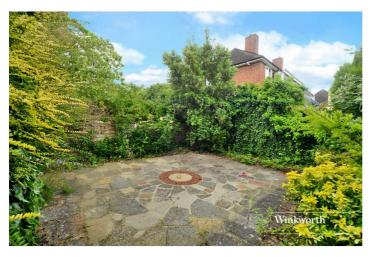

Externally, the South facing private rear garden is mostly laid to patio and includes mature planting boarders for privacy, and a useful brickbuilt storage shed.

No onward chain.

**Bedroom** - 12'10" x 12' max (3.9m x 3.66m max)

**Bedroom** - 13' x 10'2" max (3.96m x 3.1m max)

**Bathroom** - 8' x 5'max (2.44m x 1.52mmax)

Garden - Approx. 35ft

FIRST FLOOR FLAT

GROUND FLOOR ENTRANCE