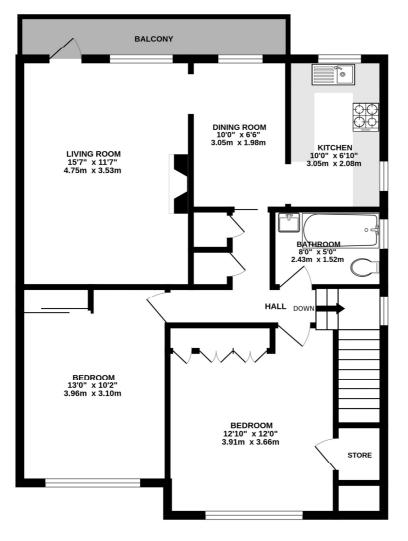

#### **Entrance Hall**

Living Room with Balcony -  $15'7" \times 11'7" \max (4.75m \times 3.53m \max)$ 

**Dining Room** - 10' x 6'6" max (3.05m x 1.98m max)

**Kitchen** - 10' x 6'10" max (3.05m x 2.08m max)

**Bedroom** - 12'10" x 12' max (3.9m x 3.66m max)

**Bedroom** - 13' x 10'2" max (3.96m x 3.1m max)

**Bathroom** - 8' x 5'max (2.44m x 1.52mmax)

Garden - Approx. 35ft

FIRST FLOOR FLAT

GROUND FLOOR ENTRANCE

### Peaches Close, Cheam SM2 7BL

INTERNAL FLOOR AREA (APPROX.) 715 sq ft/  $66.5 \ sq \ m$ 

Garden extends to 35' (10.66m) approximately

Whilst every attempt has been made to ensure the accuracy of this floor plan, measurement of doors, windows, rooms and any other items are approximate and no responsibility is taken for any error, omission or mis-statement.

Made with Metropix © 2024.

This floorplan is for illustration purposes only and is not to scale. The position and size of doors, windows, appliances and other features are approximate.