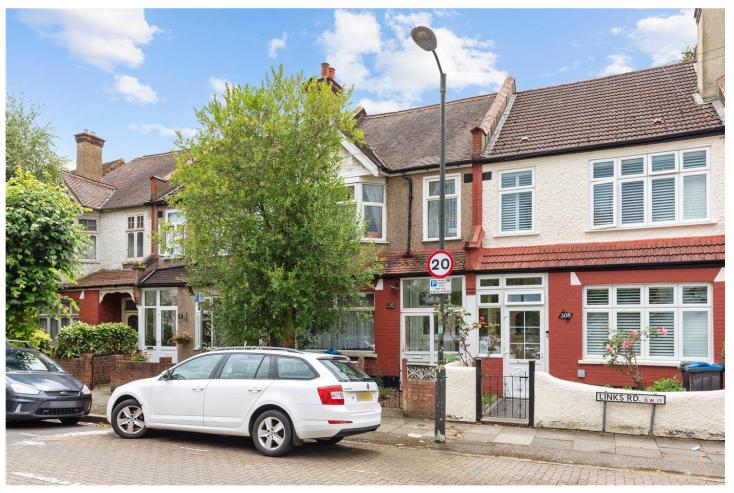

## **DESCRIPTION:**

An exciting opportunity awaits to purchase a three-bedroom terraced house. This property is a complete project, requiring renovation from top to bottom.

The ground floor features a spacious reception room, a separate dining room, and a galley kitchen, both with access to the conservatory and a south-facing rear garden.

Located on Links Road, a charming, tree-lined street in the sought-after residential area of Tooting, SW17, the house is just moments from Tooting Rail Station (City Thameslink) and is well-served by excellent primary and secondary schools. This property is presented to the market with no forward chain and is available for immediate viewing.