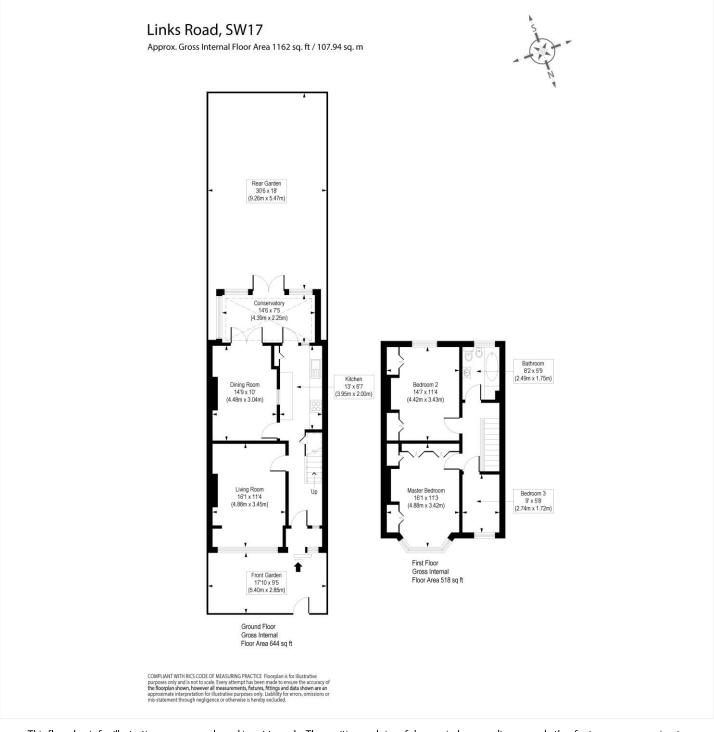

## **DESCRIPTION:**

An exciting opportunity awaits to purchase a three-bedroom terraced house. This property is a complete project, requiring renovation from top to bottom.

The ground floor features a spacious reception room, a separate dining room, and a galley kitchen, both with access to the conservatory and a south-facing rear garden.

Upstairs, you'll find two double bedrooms, a single bedroom or study, a family bathroom, and the potential for a loft conversion, subject to planning permission.

This property has immense potential to become something truly special.

\*\*Please note probate is yet to be granted\*\*

Tooting | 020 8767 5221 | tooting@winkworth.co.uk

for every step...

This floorplan is for illustration purposes only and is not to scale. The position and size of doors, windows, appliances and other features are approximate.