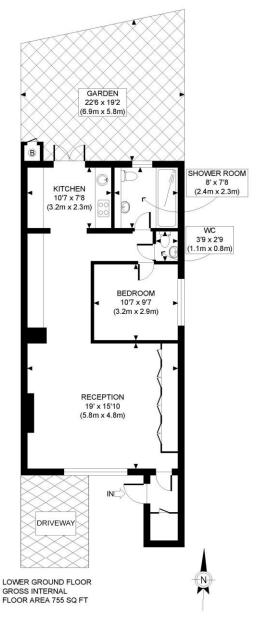

APPROX. GROSS INTERNAL FLOOR AREA: 755 SQ FT/ 70 SQM

## Winkworth

This plan is for illustrative purposes only and should be used as such by any prospective client.

Whilst every attempt has been made to ensure the accuracy of the Floor Plan contained here, measurements of the doors, windows, rooms and any other items are approximate and no responsibility is taken for any errors, omissions, or misstatement.

The services, systems and appliances shown have not been tested and no guarantee as to the operability or efficiency can be given.

PROPERTY PHOT PLANS

This floorplan is for illustration purposes only and is not to scale. The position and size of doors, windows, appliances and other features are approximate.