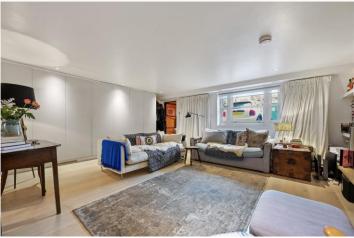

## **DESCRIPTION:**

An absolutely stunning one-bedroom garden flat designed and furnished to the highest of standards. The accommodation extends to 755sq.ft and comprises; a large open plan reception room which has been cleverly designed to incorporate a spacious dining area linking the living space to the kitchen without being traditionally open plan. The kitchen opens out on to a lovely slated private garden via the Crittall doors, which let in plenty of natural light. A large shower/wet room boasts a spacious shower and the cosy bedroom incorporates plenty of storage as does the rest of the flat. To the front is a demised off-street carparking space.