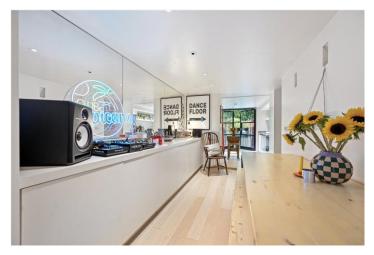

## **DESCRIPTION:**

An absolutely stunning one-bedroom garden flat designed and furnished to the highest of standards. The accommodation extends to 755sq.ft and comprises; a large open plan reception room which has been cleverly designed to incorporate a spacious dining area linking the living space to the kitchen without being traditionally open plan. The kitchen opens out on to a lovely slated private garden via the Crittall doors, which let in plenty of natural light. A large shower/wet room boasts a spacious shower and the cosy bedroom incorporates plenty of storage as does the rest of the flat. To the front is a demised off-street carparking space.