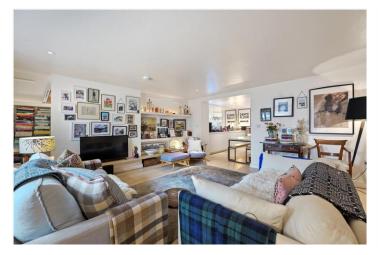

## **DESCRIPTION:**

An absolutely stunning one-bedroom garden flat designed and furnished to the highest of standards. The accommodation extends to 755sq.ft and comprises; a large open plan reception room which has been cleverly designed to incorporate a spacious dining area linking the living space to the kitchen without being traditionally open plan. The kitchen opens out on to a lovely slated private garden via the Crittall doors, which let in plenty of natural light. A large shower/wet room boasts a spacious shower and the cosy bedroom incorporates plenty of storage as does the rest of the flat. To the front is a demised off-street carparking space.