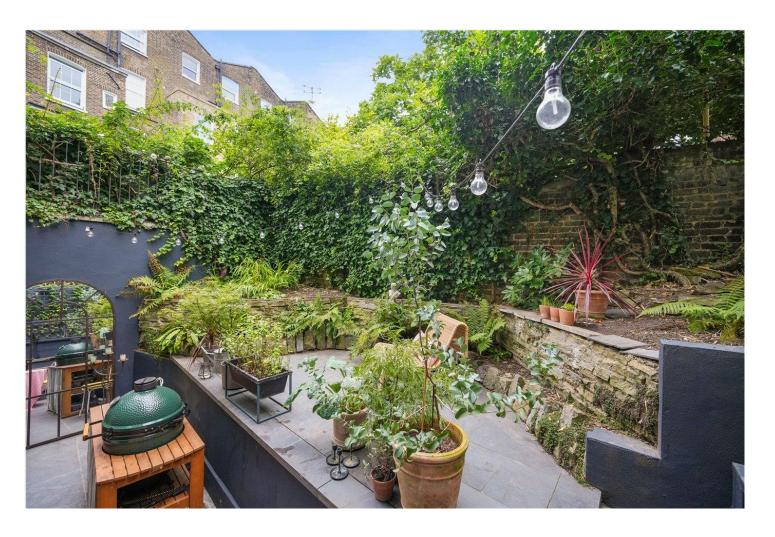

## **DESCRIPTION:**

An absolutely stunning one-bedroom garden flat designed and furnished to the highest of standards. The accommodation extends to 755sq.ft and comprises; a large open plan reception room which has been cleverly designed to incorporate a spacious dining area linking the living space to the kitchen without being traditionally open plan. The kitchen opens out on to a lovely slated private garden via the Crittall doors, which let in plenty of natural light. A large shower/wet room boasts a spacious shower and the cosy bedroom incorporates plenty of storage as does the rest of the flat. To the front is a demised off-street carparking space.