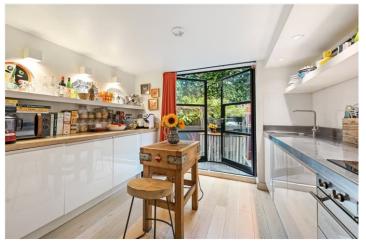

## **DESCRIPTION:**

An absolutely stunning one-bedroom garden flat designed and furnished to the highest of standards. The accommodation extends to 755sq.ft and comprises; a large open plan reception room which has been cleverly designed to incorporate a spacious dining area linking the living space to the kitchen without being traditionally open plan. The kitchen opens out on to a lovely slated private garden via the Crittall doors, which let in plenty of natural light. A large shower/wet room boasts a spacious shower and the cosy bedroom incorporates plenty of storage as does the rest of the flat. To the front is a demised off-street carparking space.