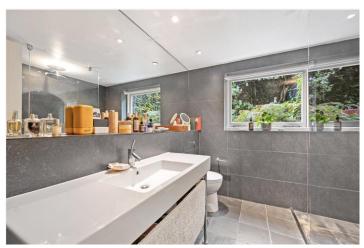

## **DESCRIPTION:**

An absolutely stunning one-bedroom garden flat designed and furnished to the highest of standards. The accommodation extends to 755sq.ft and comprises; a large open plan reception room which has been cleverly designed to incorporate a spacious dining area linking the living space to the kitchen without being traditionally open plan. The kitchen opens out on to a lovely slated private garden via the Crittall doors, which let in plenty of natural light. A large shower/wet room boasts a spacious shower and the cosy bedroom incorporates plenty of storage as does the rest of the flat. To the front is a demised off-street carparking space.