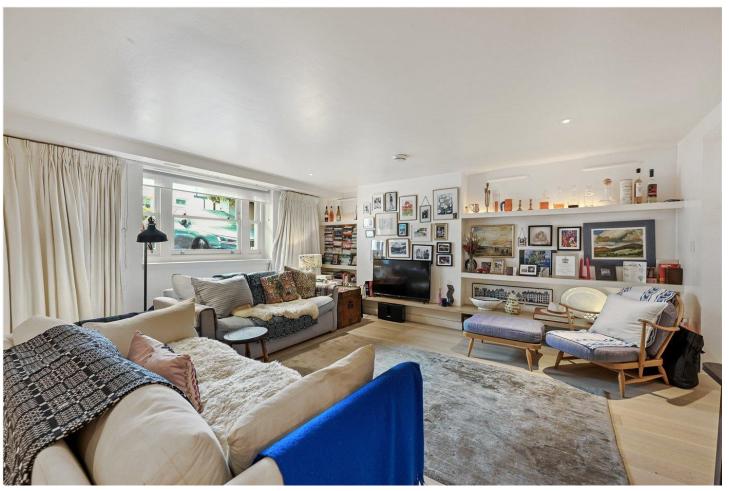

## **DESCRIPTION:**

An absolutely stunning one-bedroom garden flat designed and furnished to the highest of standards. The accommodation extends to 755sq.ft and comprises; a large open plan reception room which has been cleverly designed to incorporate a spacious dining area linking the living space to the kitchen without being traditionally open plan. The kitchen opens out on to a lovely slated private garden via the Crittall doors, which let in plenty of natural light. A large shower/wet room boasts a spacious shower and the cosy bedroom incorporates plenty of storage as does the rest of the flat. To the front is a demised off-street carparking space.