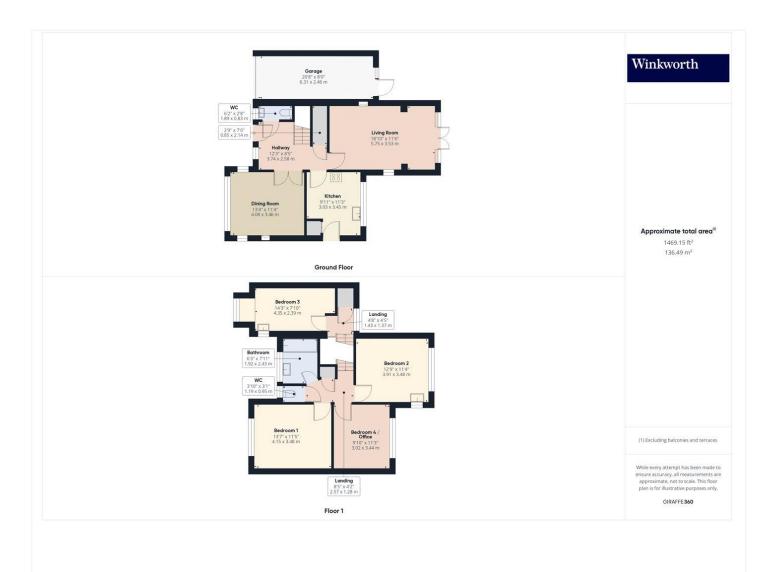

## 4 BEDROOM DETACHED RESIDENCE BARN HILL ESTATE

Kingsbury | 020 8204 0000 | kingsbury@winkworth.co.uk

A unique opportunity to acquire this beautifully appointed, characteristic and sizeable residence dwelling over 1400 sq. ft. Situated in the highly sought after Barn Hill Estate, this quaint and iconic detached house is only a short trip away from Wembley Park Station (Jubilee and Metropolitan Lines), London Designer Outlet, outstanding schools including Lycée International de Londres, St Robert Southwell, and all of the thriving amenities and leisure facilities Wembley & Kingsbury have to offer. A stone's throw away, stunning Fryent Country Park allows you to unwind & escape London living, offering miles of serene nature for peaceful family strolls or dog walks. Internally, the property has preserved its original character and accommodates a gorgeous lounge featuring a cosy fireplace, a well-appointed dining room, functional kitchen, and convenient W/C on the ground floor. Upstairs, four bedrooms, all of which boast an abundance of warm natural light, are complemented by a well sized family bathroom and separate W/C. Further benefits include a capacious garage, as well as an exceptionally large rear garden, and off-street parking for security of your vehicles. Your forever home awaits your personal touch. An internal viewing is highly advised.

This floorplan is for illustration purposes only and is not to scale. The position and size of doors, windows, appliances and other features are approximate.

Kingsbury | 020 8204 0000 | kingsbury@winkworth.co.uk

Where no figures are shown, we have been unable to ascertain the information. All figures that are shown were correct at the time of printing.