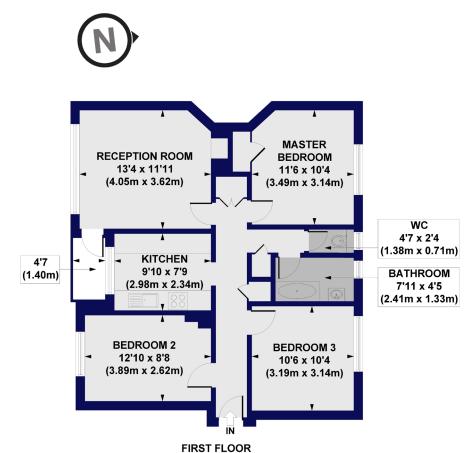

## Holdsworth House, SW2 Approx. Gross Internal Floor Area 776 sq. ft / 72.11 sq. m

All measurements of walls, doors, windows, fittings and appliances, including their size and location, are shown as standard sizes and do not constitute any warranty or representation by the seller, their agent or CP Creative. Any intending purchaser must satisfy himself by inspection or otherwise as to the correctness of the information contained in these plans. This plan is for illustrative purposes only and should be used as such by any prospective purchasers.

Winkworth

This floorplan is for illustration purposes only and is not to scale. The position and size of doors, windows, appliances and other features are approximate.

Herne Hill | 0207 501 8950 | hernehill@winkworth.co.uk