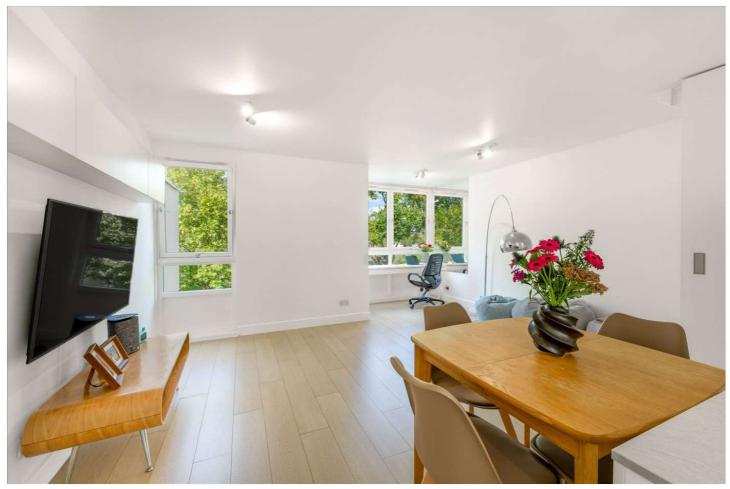

## WARWICK CRESCENT, LONDON, W2 **£825,000** LEASEHOLD

Located adjacent to the Grand Union Canal, Winkworth Maida Vale are excited to offer this refurbished three bedroom duplex apartment located on the second and third floor of this purpose built block. Offering approximately 840 square feet, the apartment boasts a well-proportioned reception room with large windows, facing Little Venice's famous canal, a guest cloakroom, underfloor heating on the lower floor and a spacious fully fitted kitchen overlooking the blocks communal gardens. On the first floor there are two double bedrooms (both with built-in storage), along with a third bedroom and large family bathroom. Warwick Crescent is ideally situated (0.3miles) for Warwick Avenue Underground Station (Bakerloo Line), whilst 0.6 miles from Paddington Station (National Rail, Heathrow Express, London Underground, including the Elizabeth Line) as well as 0.5 miles from the many restaurants and shops that Clifton Road offers.