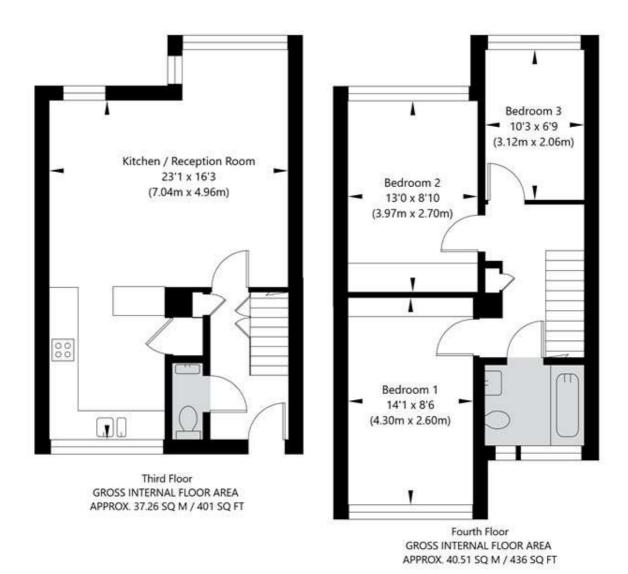

## Warwick Crescent, London W2 6NE

APPROXIMATE GROSS INTERNAL FLOOR AREA 77.77 SQ M / 837 SQ FT
THIS FLOOR PLAN IS FOR ILLUSTRATIVE PURPOSES ONLY AND
SHOULD BE USED FOR THIS PURPOSE BY PROSPECTIVE APPLICANTS AS ITS NOT TO SCALE.