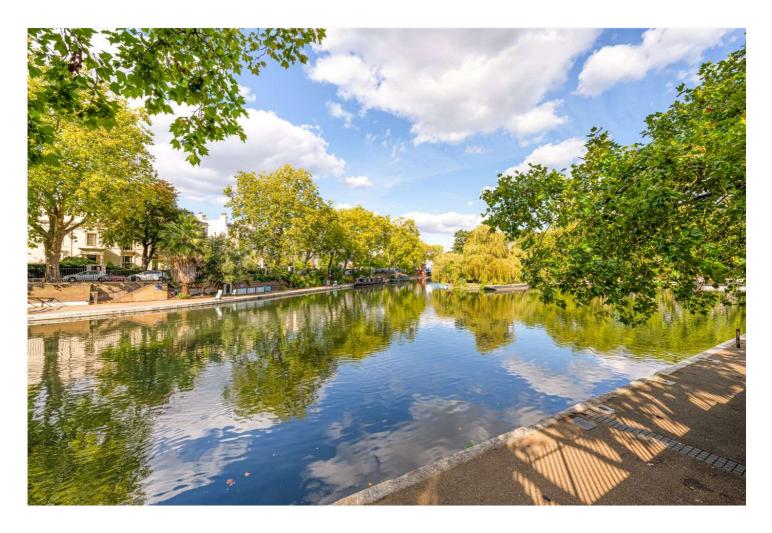

## WARWICK CRESCENT, LONDON, W2 **£825,000** LEASEHOLD

Located adjacent to the Grand Union Canal, Winkworth Maida Vale are excited to offer this refurbished three bedroom duplex apartment located on the second and third floor of this purpose built block. Offering approximately 840 square feet, the apartment boasts a well-proportioned reception room with large windows, facing Little Venice's famous canal, a guest cloakroom, underfloor heating on the lower floor and a spacious fully fitted kitchen overlooking the blocks communal gardens. On the first floor there are two double bedrooms (both with built-in storage), along with a third bedroom and large family bathroom. Warwick Crescent is ideally situated (0.3miles) for Warwick Avenue Underground Station (Bakerloo Line), whilst 0.6 miles from Paddington Station (National Rail, Heathrow Express, London Underground, including the Elizabeth Line) as well as 0.5 miles from the many restaurants and shops that Clifton Road offers.