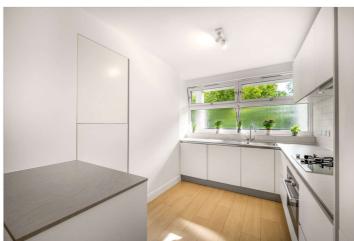

## WARWICK CRESCENT, LONDON, W2 **£825,000** LEASEHOLD

Located adjacent to the Grand Union Canal, Winkworth Maida Vale are excited to offer this refurbished three bedroom duplex apartment located on the second and third floor of this purpose built block. Offering approximately 840 square feet, the apartment boasts a well-proportioned reception room with large windows, facing Little Venice's famous canal, a guest cloakroom, underfloor heating on the lower floor and a spacious fully fitted kitchen overlooking the blocks communal gardens. On the first floor there are two double bedrooms (both with built-in storage), along with a third bedroom and large family bathroom. Warwick Crescent is ideally situated (0.3miles) for Warwick Avenue Underground Station (Bakerloo Line), whilst 0.6 miles from Paddington Station (National Rail, Heathrow Express, London Underground, including the Elizabeth Line) as well as 0.5 miles from the many restaurants and shops that Clifton Road offers.